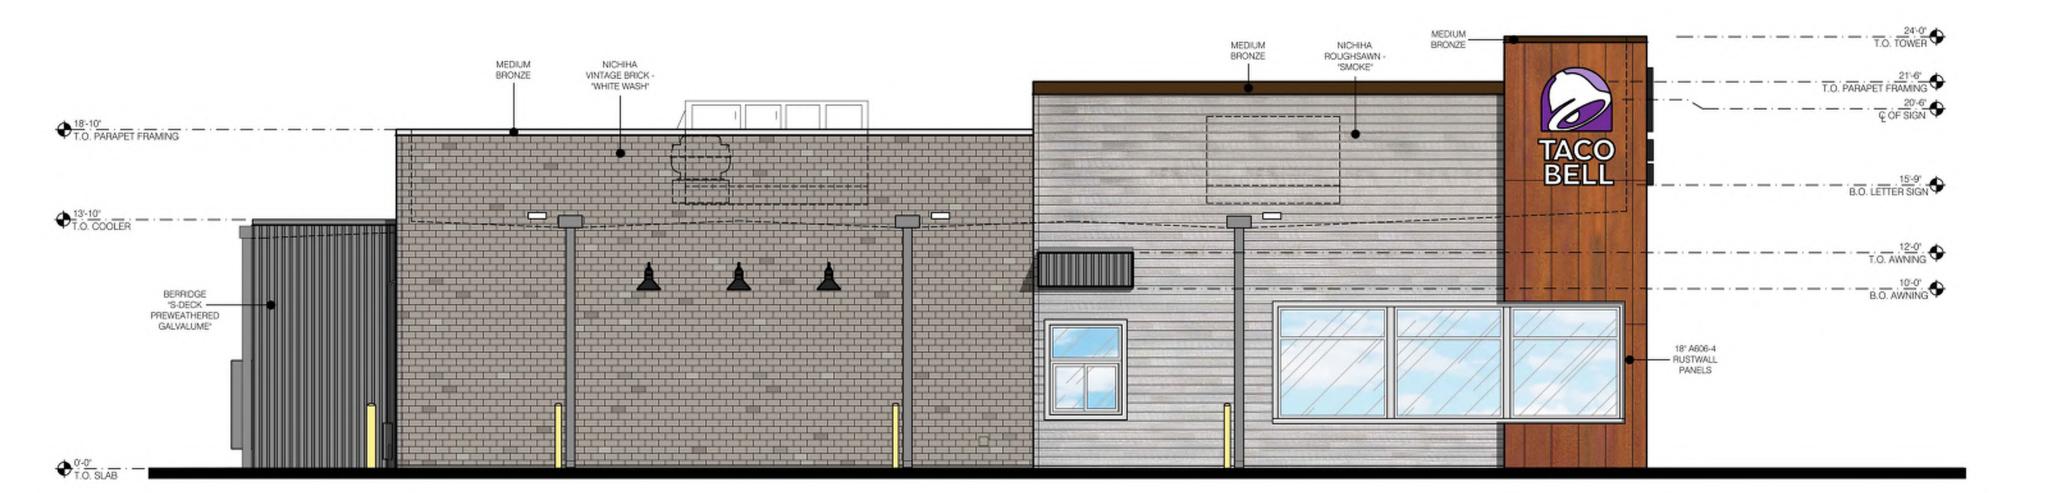

# Application for Public Hearing SPECIAL USE PERMITS

YOU MUST PROVIDE THE FOLLOWING INFORMATION: IF ADDITIONAL SPACE IS NEEDED, ATTACH EXTRA PAGES TO THE PETITION.

| Name of Business (If applicable): Taco Be 11                                                                                                                                                                                                                                                                                                                                                                                                                                                                                                                                                                                                                                                                                                                                                                                                                                                                                                                                                                                                                                                                                                                                                                                                                                                                                                                                                                                                                                                                                                                                                                                                                                                                                                                                                                                                                                                                                                                                                                                                                                                                                   |                                                            |  |  |  |  |  |  |
|--------------------------------------------------------------------------------------------------------------------------------------------------------------------------------------------------------------------------------------------------------------------------------------------------------------------------------------------------------------------------------------------------------------------------------------------------------------------------------------------------------------------------------------------------------------------------------------------------------------------------------------------------------------------------------------------------------------------------------------------------------------------------------------------------------------------------------------------------------------------------------------------------------------------------------------------------------------------------------------------------------------------------------------------------------------------------------------------------------------------------------------------------------------------------------------------------------------------------------------------------------------------------------------------------------------------------------------------------------------------------------------------------------------------------------------------------------------------------------------------------------------------------------------------------------------------------------------------------------------------------------------------------------------------------------------------------------------------------------------------------------------------------------------------------------------------------------------------------------------------------------------------------------------------------------------------------------------------------------------------------------------------------------------------------------------------------------------------------------------------------------|------------------------------------------------------------|--|--|--|--|--|--|
| Address/Location of Property in Question: 6000-6020 Roosevelt Roos | d, Oak Park, IL 60304<br>-17-331-026, 16-17-331-025,       |  |  |  |  |  |  |
| Name of Property Owner(s): U.S. Bank National Association                                                                                                                                                                                                                                                                                                                                                                                                                                                                                                                                                                                                                                                                                                                                                                                                                                                                                                                                                                                                                                                                                                                                                                                                                                                                                                                                                                                                                                                                                                                                                                                                                                                                                                                                                                                                                                                                                                                                                                                                                                                                      |                                                            |  |  |  |  |  |  |
| Address of Property Owner(s): 800 Nicelict Mall, 15th Floor, Minnea                                                                                                                                                                                                                                                                                                                                                                                                                                                                                                                                                                                                                                                                                                                                                                                                                                                                                                                                                                                                                                                                                                                                                                                                                                                                                                                                                                                                                                                                                                                                                                                                                                                                                                                                                                                                                                                                                                                                                                                                                                                            | polis, MN 55402                                            |  |  |  |  |  |  |
| E-Mail of Property Owner(s):Phor                                                                                                                                                                                                                                                                                                                                                                                                                                                                                                                                                                                                                                                                                                                                                                                                                                                                                                                                                                                                                                                                                                                                                                                                                                                                                                                                                                                                                                                                                                                                                                                                                                                                                                                                                                                                                                                                                                                                                                                                                                                                                               | 16:                                                        |  |  |  |  |  |  |
| If Land Trust, name(s) of all beneficial owners: (A Certificate of Trust must be file                                                                                                                                                                                                                                                                                                                                                                                                                                                                                                                                                                                                                                                                                                                                                                                                                                                                                                                                                                                                                                                                                                                                                                                                                                                                                                                                                                                                                                                                                                                                                                                                                                                                                                                                                                                                                                                                                                                                                                                                                                          | ed.)                                                       |  |  |  |  |  |  |
| Name of Applicant(s): A mpler Development LLC (Nick Boyle)  Applicant's Address: 2/2 Vista Village CV; Austin TX, 7  Applicant's Phone Number: Office (512) 466-7088 E-Mail inbuilder:  Other:  Project Contact: (if Different than Applicant) ARV Architects, Inc. (Alfred Contact's Address: 5105 Tollview Drive, Suite 197, Rolling N Contact's Phone Number: Office (224) 318-2140 E-Mail Other:                                                                                                                                                                                                                                                                                                                                                                                                                                                                                                                                                                                                                                                                                                                                                                                                                                                                                                                                                                                                                                                                                                                                                                                                                                                                                                                                                                                                                                                                                                                                                                                                                                                                                                                           | 8738  wiceamplergroup.com  red Teleron)  Acadoms, IL 60008 |  |  |  |  |  |  |
| Property Interest of Applicant:OwnerLegal RepresentativeX                                                                                                                                                                                                                                                                                                                                                                                                                                                                                                                                                                                                                                                                                                                                                                                                                                                                                                                                                                                                                                                                                                                                                                                                                                                                                                                                                                                                                                                                                                                                                                                                                                                                                                                                                                                                                                                                                                                                                                                                                                                                      |                                                            |  |  |  |  |  |  |
| Existing Zoning: RR Rossevelt RoodDescribe Proposal: The owner, A redevelop the subject property for the purpose of const Taco Bell franchise restaurant with an accessory drive-permits the operation of the restaurant, the drive-thru Via special use.                                                                                                                                                                                                                                                                                                                                                                                                                                                                                                                                                                                                                                                                                                                                                                                                                                                                                                                                                                                                                                                                                                                                                                                                                                                                                                                                                                                                                                                                                                                                                                                                                                                                                                                                                                                                                                                                      | ructing a new freestanding thru, while the current zoning  |  |  |  |  |  |  |