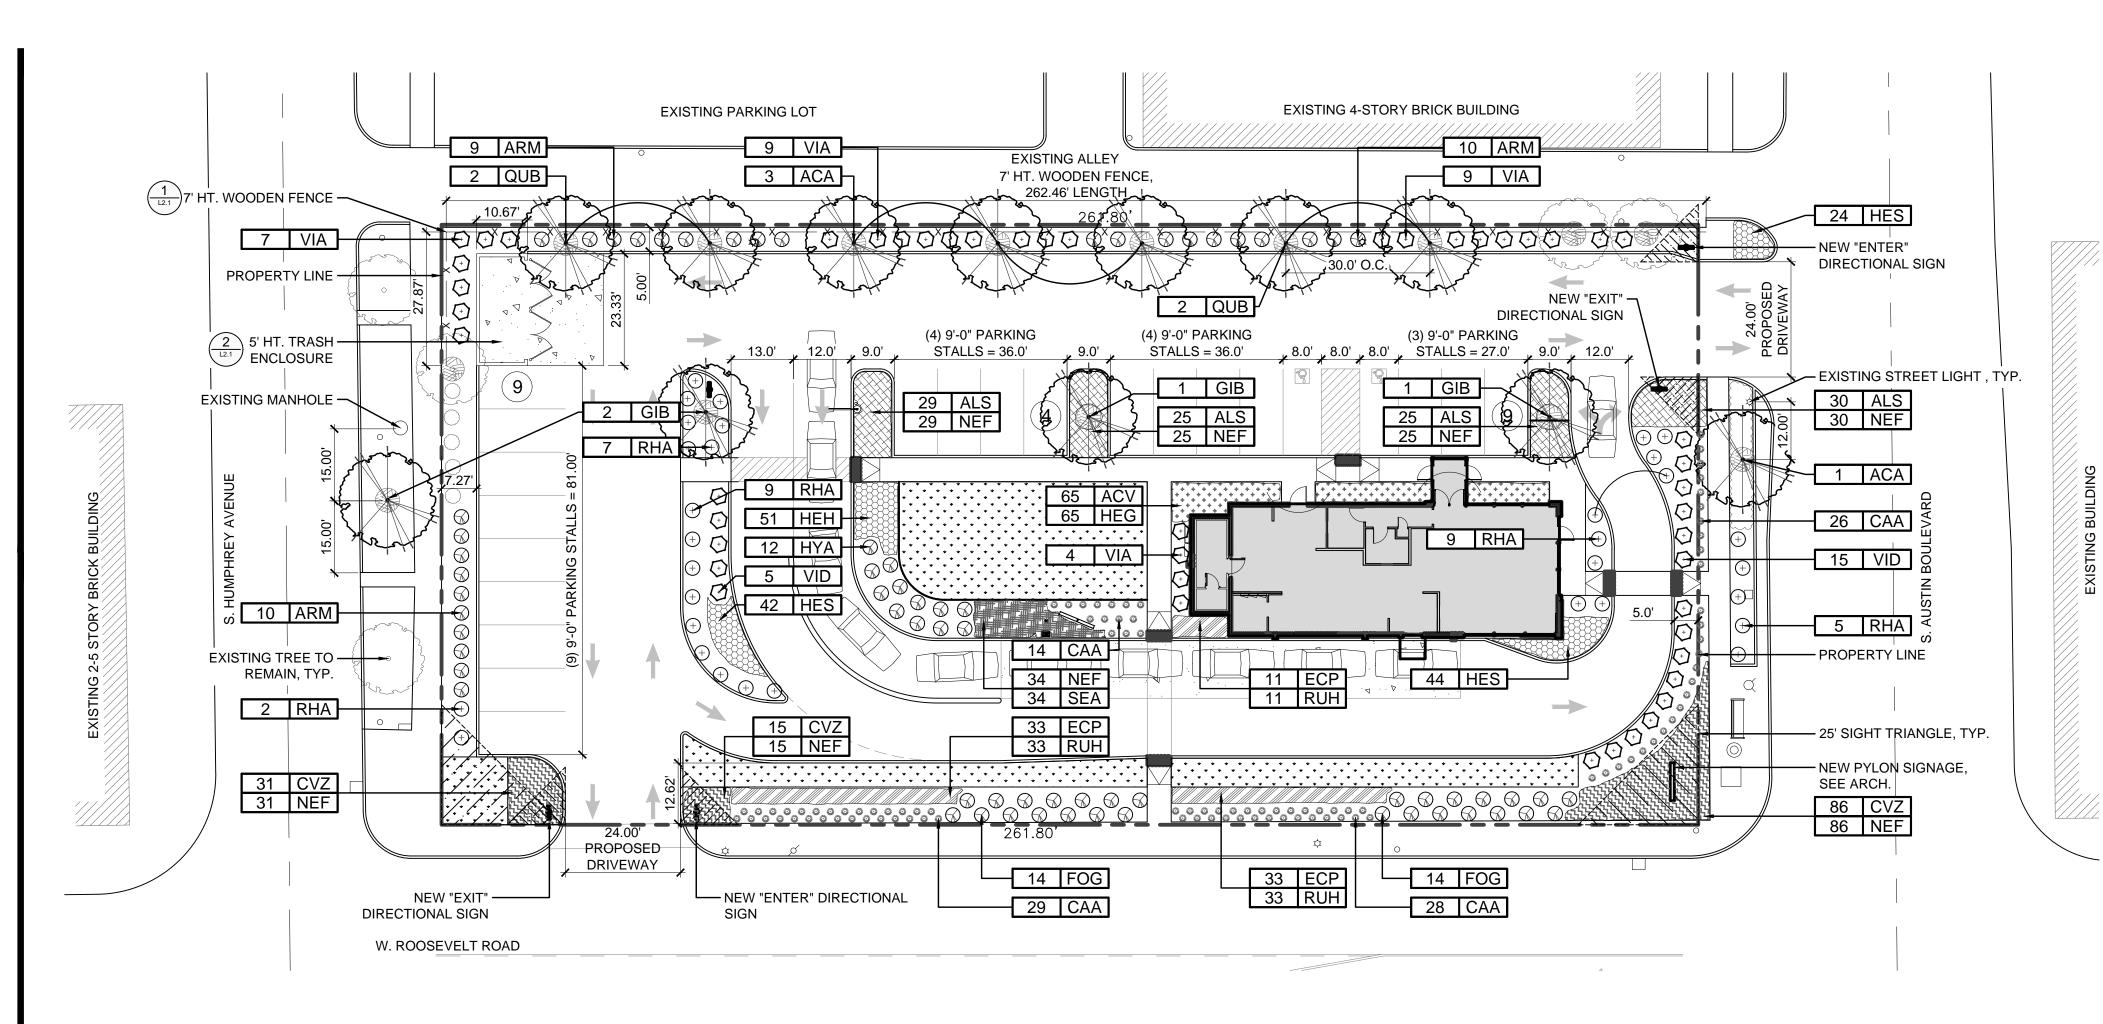

aliper inches required (on site) Interior Tree Replacement Proposed - 30 Caliper inches provided

PLATANUS × ACERIFOLIA LONDON PLANE TO REMAIN



GLEDITSIA TRIACANTHOS 2 HONEY LOCUST TO REMOVE



GLEDITSIA TRIACANTHOS 3 HONEY LOCUST TO REMAIN



GLEDITSIA TRIACANTHOS 4 HONEY LOCUST TO REMOVE



PLATANUS × ACERIFOLIA 5 | LONDON PLANE TO REMAIN



6 LINDEN TO REMOVE



MALUS FLORIBUNDA CRABAPPLE TO REMOVE



MALUS FLORIBUNDA CRABAPPLE TO REMOVE



PICEA ABIES 9 NORWAY SPRUCE TO REMOVE



10 BETULA NIGRA RIVER BIRCH TO REMAIN

BETULA NIGRA 11 RIVER BIRCH TO REMAIN

 $\triangle$  12.04.19  $\triangle$  12.30.19 02.21.20

> CONTRACT DATE: BUILDING TYPE: EXPLORER MED40 PLAN VERSION: NOVEMBER 2019 SITE NUMBER: STORE NUMBER:

> > TACO BELL 6000 ROOSEVELT RD

OAK PARK, IL 60304

TREE REMOVAL PLAN





### **Plant Schedule** Taco Bell - Oak Park, IL

| Qty. | <u>Key</u> | Botanical name                             | Common name                       | Min. Size | Notes         |
|------|------------|--------------------------------------------|-----------------------------------|-----------|---------------|
|      | SHAD       | E TREES                                    |                                   |           |               |
| 4    | ACA        | Acer x freemanii 'Autumn Blaze'            | Autumn Blaze Maple                | 3" B&B    | Central Leade |
| 4    | GIB        | Ginkgo biloba 'Autumn Gold'                | Autumn Gold Ginkgo                | 3" B&B    | Central Leade |
| 4    | QUB        | Quercus bicolor                            | Swamp White Oak