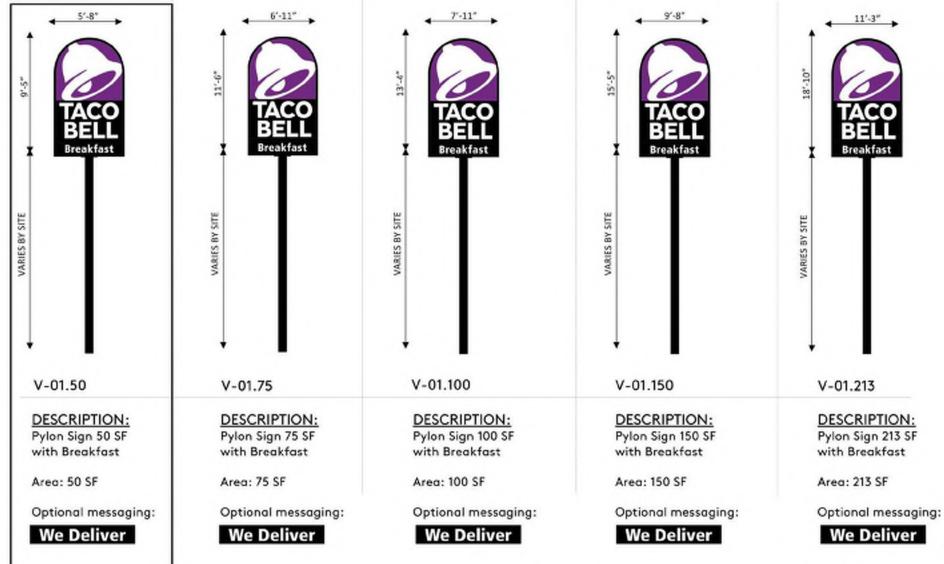

4 & 7/A6.0. 2) 8' LADDER.

3 SAFE. 4) SPLASH GUARD. SEE 9 / A6.3.

C2

В

EQUIPMENT/SEATING PLAN 1/4"=1'-0" A

CONTRACT DATE: BUILDING TYPE: EXPLORER MED40 PLAN VERSION: FEBRUARY 2020 SITE NUMBER: STORE NUMBER:

ARCHITECTS, INC.

ALL DRAWINGS, SPECIFICATIONS, PLANS AND CONCEPTS ARE INSTRUMENTS OF SERVICE AND THEREFORE ARE PROPERTY OF MRV ARCHITECTS, INC. THEY MAY NOT BE REUSED, COPIED OR REPRODUCED WITHOUT PERMISSION AND EXPRESS WRITTEN CONSENT

5105 TOLLVIEW DR., SUITE 197 ROLLING MEADOWS, IL 60008

TEL: 224-318-2140

MRV ARCHITECTS, INC. 2020

FROM MRV ARCHITECTS, INC.

TACO BELL

6000 ROOSEVELT RD



**EQUIPMENT** 

**AND SEATING** 

**PLAN** 

# — CATALOG —







SIGNAGE

9 1 Glen Bell Way, Irvine, CA 92618

Tacobellplans.com/library/catalogs/building signage



# SITE

# **PYLON**



# **MONUMENT & DIRECTIONAL**





# BUILDING

# **LOGO ID**

## **LOGO ID** SWINGING BELL – PURPLE FACE LIT









V-04.2022

2'-0" x 2'-2"

Area:

letters

DESCRIPTION:

Squared 4.46 SF

Lock-up guidelines:

X-Small Bell to be used

X-Small Swinging Bell

Purple logo - Face Lit

### DESCRIPTION:

V-04.2528

Small Swinging Bell Purple logo – Face Lit 2'-5" x 2'-8"

Area:

Squared 6.45 SF

Lock-up guidelines: Small Bell to be used with Small TB internally illuminated letters DESCRIPTION:

V-04.3034

Medium Swinging Bell Purple logo – Face Lit 3'-0" x 3'-4"

Area: Squared 9.94 SF

Lock-up guidelines: Medium Bell to be used with Medium TB internally illuminated letters DESCRIPTION:

Large Swinging Bell Purple logo – Face Lit 3'-6" x 4'-0"

Area: Squared 13.53 SF

Lock-up guidelines: Large