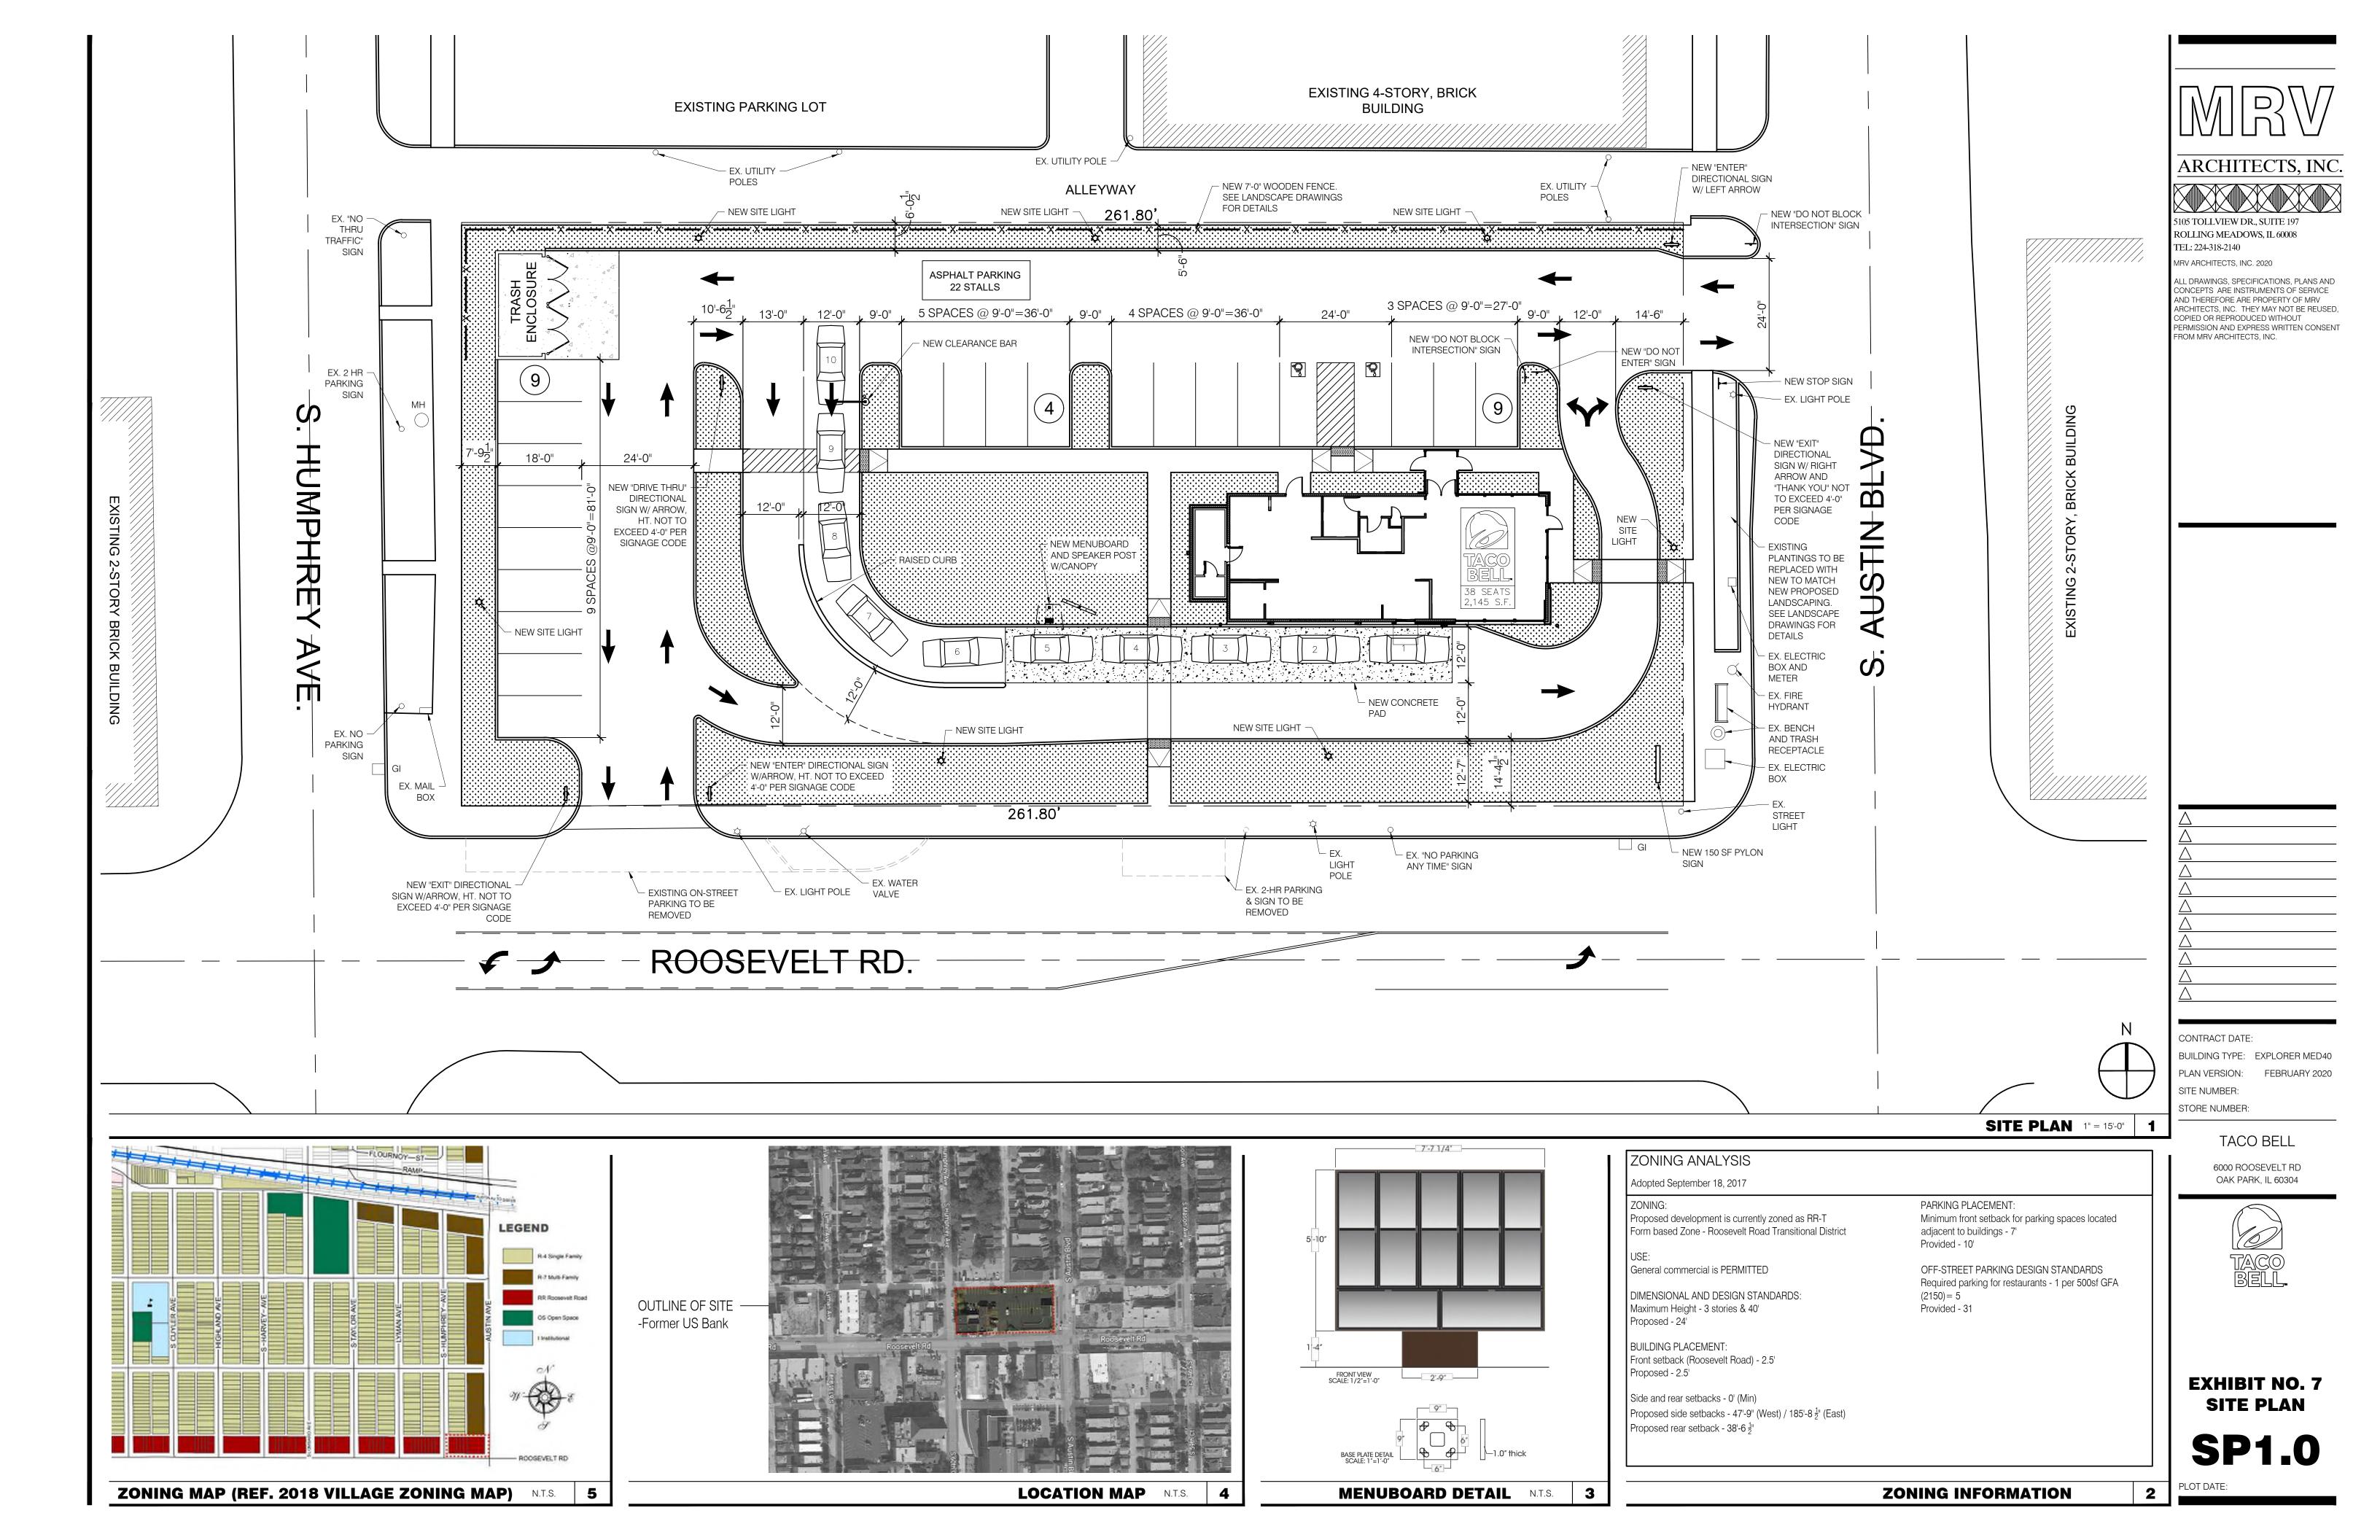

# Application for Public Hearing SPECIAL USE PERMITS

YOU MUST PROVIDE THE FOLLOWING INFORMATION: IF ADDITIONAL SPACE IS NEEDED, ATTACH EXTRA PAGES TO THE PETITION.

| Name of Business (If applicable): Taco Be 11                                                                                                                                                                                                                                                                                                                                                                                                                                                                                                                                                                                                                                                                                                                                                                                                                                                                                                                                                                                                                                                                                                                                                                                                                                                                                                                                                                                                                                                                                                                                                                                                                                                                                                                                                                                                                                                                                                                                                                                                                                                                                   |                                                            |  |  |  |  |  |  |
|--------------------------------------------------------------------------------------------------------------------------------------------------------------------------------------------------------------------------------------------------------------------------------------------------------------------------------------------------------------------------------------------------------------------------------------------------------------------------------------------------------------------------------------------------------------------------------------------------------------------------------------------------------------------------------------------------------------------------------------------------------------------------------------------------------------------------------------------------------------------------------------------------------------------------------------------------------------------------------------------------------------------------------------------------------------------------------------------------------------------------------------------------------------------------------------------------------------------------------------------------------------------------------------------------------------------------------------------------------------------------------------------------------------------------------------------------------------------------------------------------------------------------------------------------------------------------------------------------------------------------------------------------------------------------------------------------------------------------------------------------------------------------------------------------------------------------------------------------------------------------------------------------------------------------------------------------------------------------------------------------------------------------------------------------------------------------------------------------------------------------------|------------------------------------------------------------|--|--|--|--|--|--|
| Address/Location of Property in Question: 6000-6020 Roosevelt Roos | d, Oak Park, IL 60304<br>-17-331-026, 16-17-331-025,       |  |  |  |  |  |  |
| Name of Property Owner(s): U.S. Bank National Association                                                                                                                                                                                                                                                                                                                                                                                                                                                                                                                                                                                                                                                                                                                                                                                                                                                                                                                                                                                                                                                                                                                                                                                                                                                                                                                                                                                                                                                                                                                                                                                                                                                                                                                                                                                                                                                                                                                                                                                                                                                                      |                                                            |  |  |  |  |  |  |
| Address of Property Owner(s): 800 Nicelict Mall, 15th Floor, Minnea                                                                                                                                                                                                                                                                                                                                                                                                                                                                                                                                                                                                                                                                                                                                                                                                                                                                                                                                                                                                                                                                                                                                                                                                                                                                                                                                                                                                                                                                                                                                                                                                                                                                                                                                                                                                                                                                                                                                                                                                                                                            | polis, MN 55402                                            |  |  |  |  |  |  |
| E-Mail of Property Owner(s):Phor                                                                                                                                                                                                                                                                                                                                                                                                                                                                                                                                                                                                                                                                                                                                                                                                                                                                                                                                                                                                                                                                                                                                                                                                                                                                                                                                                                                                                                                                                                                                                                                                                                                                                                                                                                                                                                                                                                                                                                                                                                                                                               | 16:                                                        |  |  |  |  |  |  |
| If Land Trust, name(s) of all beneficial owners: (A Certificate of Trust must be file                                                                                                                                                                                                                                                                                                                                                                                                                                                                                                                                                                                                                                                                                                                                                                                                                                                                                                                                                                                                                                                                                                                                                                                                                                                                                                                                                                                                                                                                                                                                                                                                                                                                                                                                                                                                                                                                                                                                                                                                                                          | ed.)                                                       |  |  |  |  |  |  |
| Name of Applicant(s): A mpler Development LLC (Nick Boyle)  Applicant's Address: 2/2 Vista Village CV; Austin TX, 7  Applicant's Phone Number: Office (512) 466-7088 E-Mail inbuilder:  Other:  Project Contact: (if Different than Applicant) ARV Architects, Inc. (Alfred Contact's Address: 5105 Tollview Drive, Suite 197, Rolling N Contact's Phone Number: Office (224) 318-2140 E-Mail Other:                                                                                                                                                                                                                                                                                                                                                                                                                                                                                                                                                                                                                                                                                                                                                                                                                                                                                                                                                                                                                                                                                                                                                                                                                                                                                                                                                                                                                                                                                                                                                                                                                                                                                                                           | 8738  wiceamplergroup.com  red Teleron)  Acadoms, IL 60008 |  |  |  |  |  |  |
| Property Interest of Applicant:OwnerLegal RepresentativeX                                                                                                                                                                                                                                                                                                                                                                                                                                                                                                                                                                                                                                                                                                                                                                                                                                                                                                                                                                                                                                                                                                                                                                                                                                                                                                                                                                                                                                                                                                                                                                                                                                                                                                                                                                                                                                                                                                                                                                                                                                                                      |                                                            |  |  |  |  |  |  |
| Existing Zoning: RR Rossevelt RoodDescribe Proposal: The owner, A redevelop the subject property for the purpose of const Taco Bell franchise restaurant with an accessory drive-permits the operation of the restaurant, the drive-thru Via special use.                                                                                                                                                                                                                                                                                                                                                                                                                                                                                                                                                                                                                                                                                                                                                                                                                                                                                                                                                                                                                                                                                                                                                                                                                                                                                                                                                                                                                                                                                                                                                                                                                                                                                                                                                                                                                                                                      | ructing a new freestanding thru, while the current zoning  |  |  |  |  |  |  |