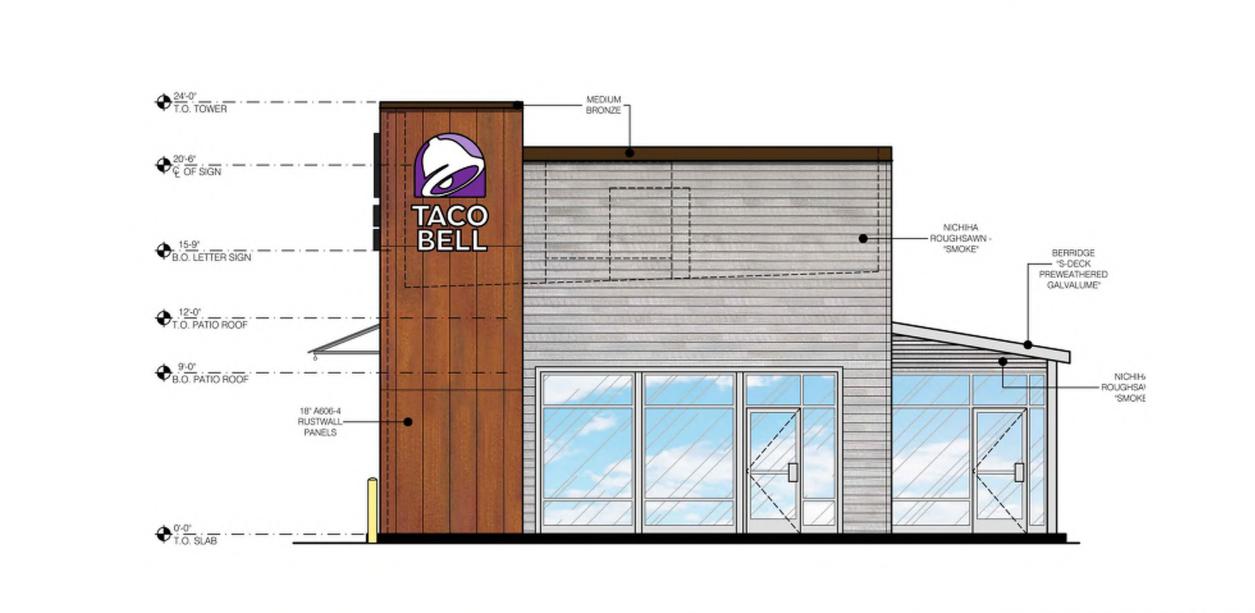

# Application for Public Hearing SPECIAL USE PERMITS

YOU MUST PROVIDE THE FOLLOWING INFORMATION: IF ADDITIONAL SPACE IS NEEDED, ATTACH EXTRA PAGES TO THE PETITION.

| Name of Business (If applicable): Taco Be 11                                                                                                                                                                                                                                                                                                                                                                                                                                                                                                                                                                                                                                                                                                                                                                                                                                                                                                                                                                                                                                                                                                                                                                                                                                                                                                                                                                                                                                                                                                                                                                                                                                                                                                                                                                                                                                                                                                                                                                                                                                                                                   |                                                            |  |  |  |  |  |  |
|--------------------------------------------------------------------------------------------------------------------------------------------------------------------------------------------------------------------------------------------------------------------------------------------------------------------------------------------------------------------------------------------------------------------------------------------------------------------------------------------------------------------------------------------------------------------------------------------------------------------------------------------------------------------------------------------------------------------------------------------------------------------------------------------------------------------------------------------------------------------------------------------------------------------------------------------------------------------------------------------------------------------------------------------------------------------------------------------------------------------------------------------------------------------------------------------------------------------------------------------------------------------------------------------------------------------------------------------------------------------------------------------------------------------------------------------------------------------------------------------------------------------------------------------------------------------------------------------------------------------------------------------------------------------------------------------------------------------------------------------------------------------------------------------------------------------------------------------------------------------------------------------------------------------------------------------------------------------------------------------------------------------------------------------------------------------------------------------------------------------------------|------------------------------------------------------------|--|--|--|--|--|--|
| Address/Location of Property in Question: 6000-6020 Roosevelt Roos | d, Oak Park, IL 60304<br>-17-331-026, 16-17-331-025,       |  |  |  |  |  |  |
| Name of Property Owner(s): U.S. Bank National Association                                                                                                                                                                                                                                                                                                                                                                                                                                                                                                                                                                                                                                                                                                                                                                                                                                                                                                                                                                                                                                                                                                                                                                                                                                                                                                                                                                                                                                                                                                                                                                                                                                                                                                                                                                                                                                                                                                                                                                                                                                                                      |                                                            |  |  |  |  |  |  |
| Address of Property Owner(s): 800 Nicelict Mall, 15th Floor, Minnea                                                                                                                                                                                                                                                                                                                                                                                                                                                                                                                                                                                                                                                                                                                                                                                                                                                                                                                                                                                                                                                                                                                                                                                                                                                                                                                                                                                                                                                                                                                                                                                                                                                                                                                                                                                                                                                                                                                                                                                                                                                            | polis, MN 55402                                            |  |  |  |  |  |  |
| E-Mail of Property Owner(s):Phor                                                                                                                                                                                                                                                                                                                                                                                                                                                                                                                                                                                                                                                                                                                                                                                                                                                                                                                                                                                                                                                                                                                                                                                                                                                                                                                                                                                                                                                                                                                                                                                                                                                                                                                                                                                                                                                                                                                                                                                                                                                                                               | 16:                                                        |  |  |  |  |  |  |
| If Land Trust, name(s) of all beneficial owners: (A Certificate of Trust must be file                                                                                                                                                                                                                                                                                                                                                                                                                                                                                                                                                                                                                                                                                                                                                                                                                                                                                                                                                                                                                                                                                                                                                                                                                                                                                                                                                                                                                                                                                                                                                                                                                                                                                                                                                                                                                                                                                                                                                                                                                                          | ed.)                                                       |  |  |  |  |  |  |
| Name of Applicant(s): A mpler Development LLC (Nick Boyle)  Applicant's Address: 2/2 Vista Village CV; Austin TX, 7  Applicant's Phone Number: Office (512) 466-7088 E-Mail inbuilder:  Other:  Project Contact: (if Different than Applicant) ARV Architects, Inc. (Alfred Contact's Address: 5105 Tollview Drive, Suite 197, Rolling N Contact's Phone Number: Office (224) 318-2140 E-Mail Other:                                                                                                                                                                                                                                                                                                                                                                                                                                                                                                                                                                                                                                                                                                                                                                                                                                                                                                                                                                                                                                                                                                                                                                                                                                                                                                                                                                                                                                                                                                                                                                                                                                                                                                                           | 8738  wiceamplergroup.com  red Teleron)  Acadoms, IL 60008 |  |  |  |  |  |  |
| Property Interest of Applicant:OwnerLegal RepresentativeX                                                                                                                                                                                                                                                                                                                                                                                                                                                                                                                                                                                                                                                                                                                                                                                                                                                                                                                                                                                                                                                                                                                                                                                                                                                                                                                                                                                                                                                                                                                                                                                                                                                                                                                                                                                                                                                                                                                                                                                                                                                                      |                                                            |  |  |  |  |  |  |
| Existing Zoning: RR Rossevelt RoodDescribe Proposal: The owner, A redevelop the subject property for the purpose of const Taco Bell franchise restaurant with an accessory drive-permits the operation of the restaurant, the drive-thru Via special use.                                                                                                                                                                                                                                                                                                                                                                                                                                                                                                                                                                                                                                                                                                                                                                                                                                                                                                                                                                                                                                                                                                                                                                                                                                                                                                                                                                                                                                                                                                                                                                                                                                                                                                                                                                                                                                                                      | ructing a new freestanding thru, while the current zoning  |  |  |  |  |  |  |