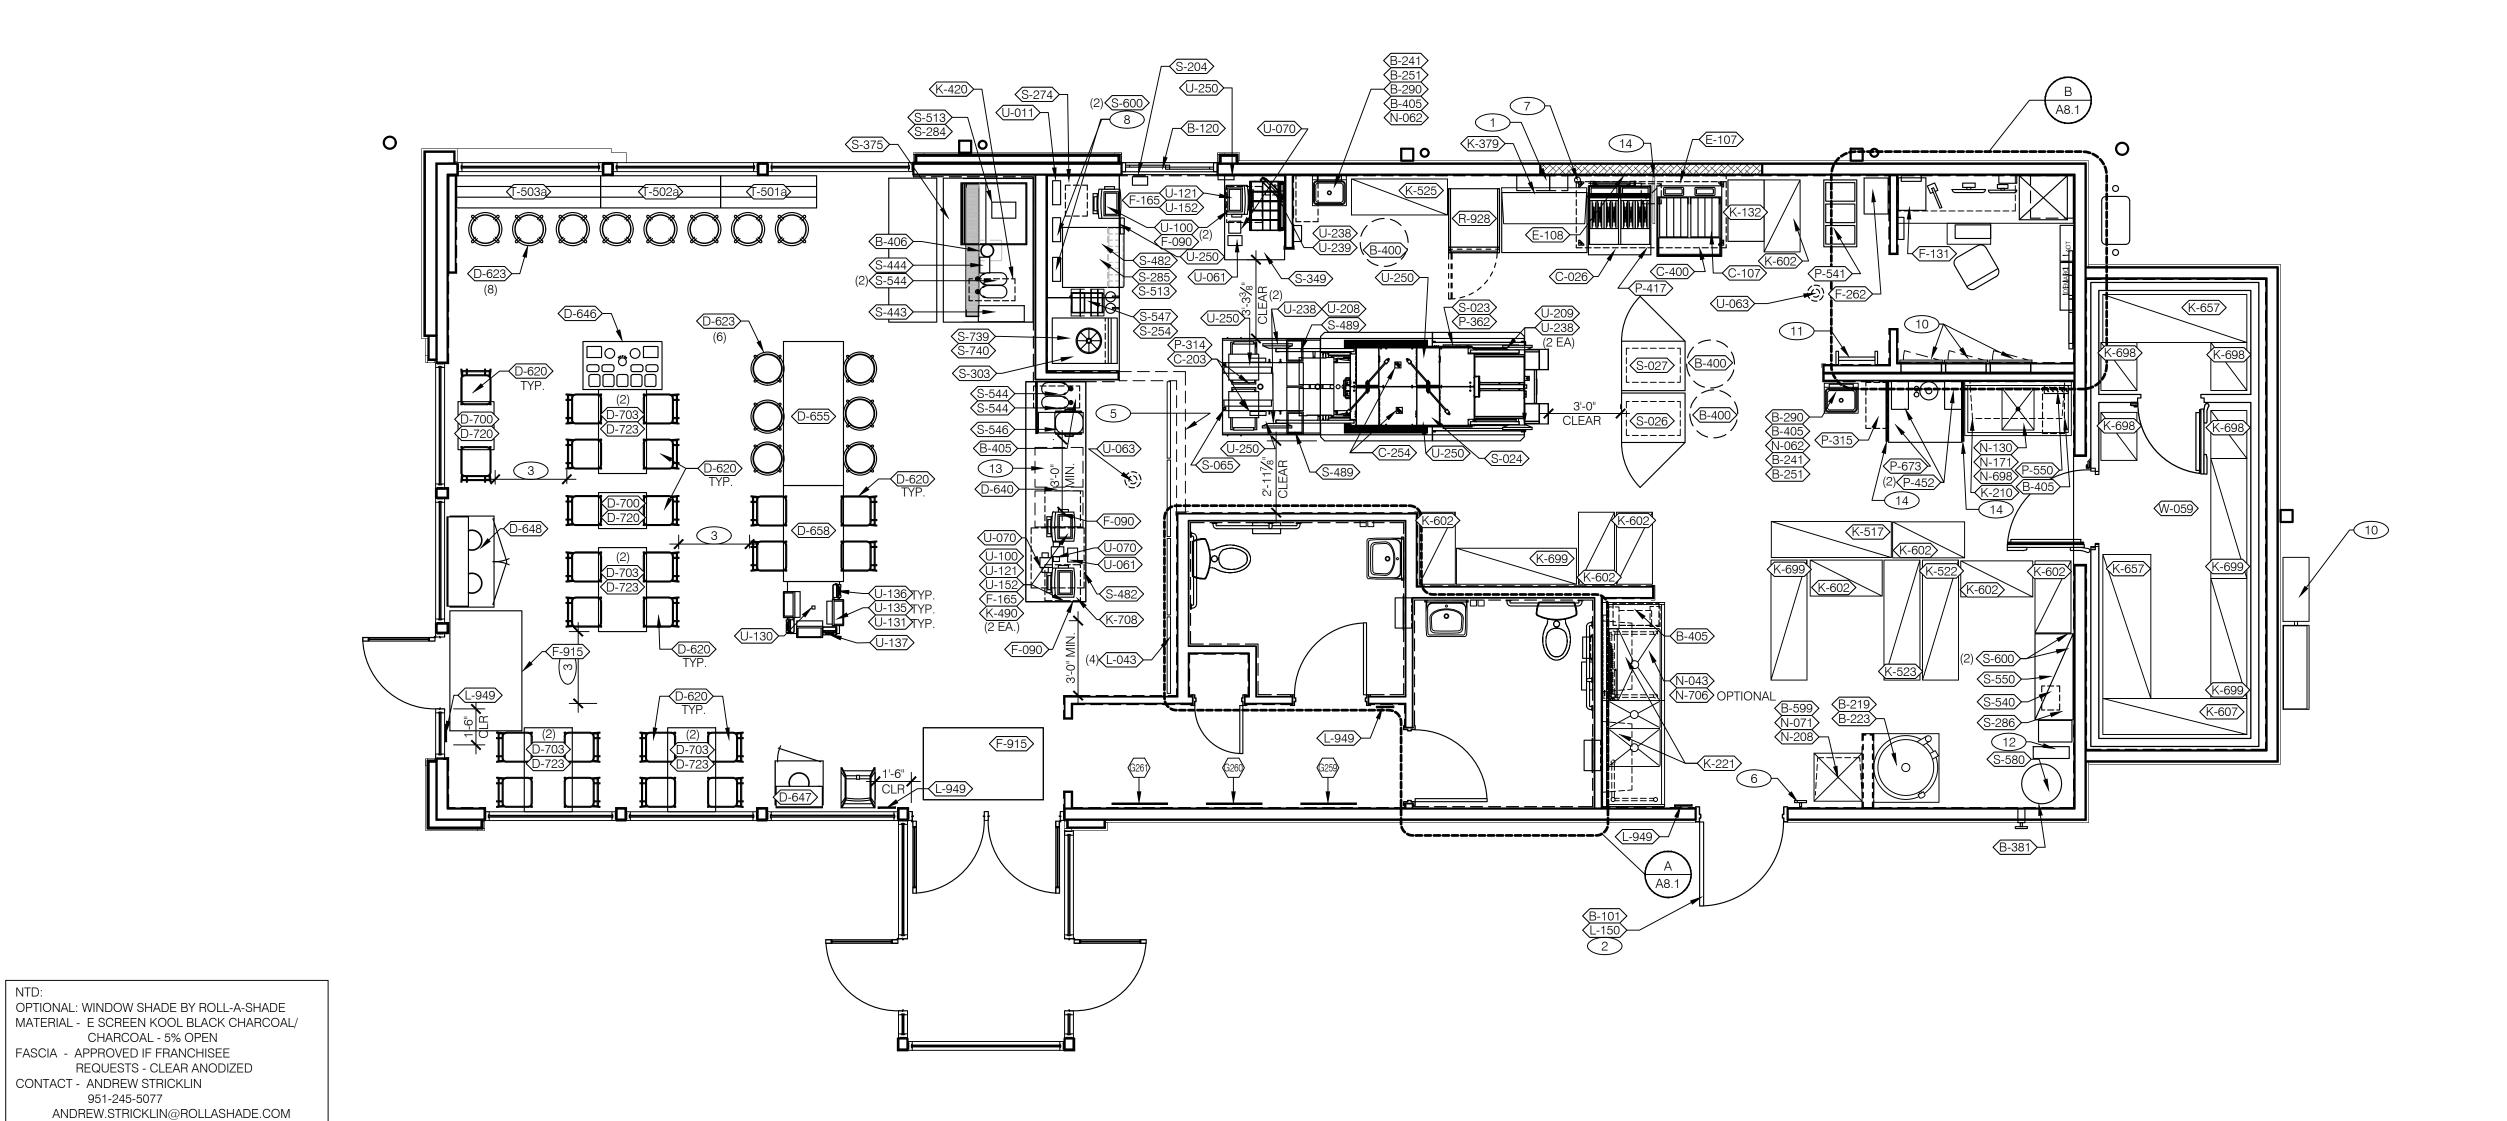

# Application for Public Hearing SPECIAL USE PERMITS

YOU MUST PROVIDE THE FOLLOWING INFORMATION: IF ADDITIONAL SPACE IS NEEDED, ATTACH EXTRA PAGES TO THE PETITION.

| Name of Business (If applicable): Taco Be 11                                                                                                                                                                                                                                                                                                                                                                                                                                                                                                                                                                                                                                                                                                                                                                                                                                                                                                                                                                                                                                                                                                                                                                                                                                                                                                                                                                                                                                                                                                                                                                                                                                                                                                                                                                                                                                                                                                                                                                                                                                                                                   |                                                            |  |  |  |  |  |  |
|--------------------------------------------------------------------------------------------------------------------------------------------------------------------------------------------------------------------------------------------------------------------------------------------------------------------------------------------------------------------------------------------------------------------------------------------------------------------------------------------------------------------------------------------------------------------------------------------------------------------------------------------------------------------------------------------------------------------------------------------------------------------------------------------------------------------------------------------------------------------------------------------------------------------------------------------------------------------------------------------------------------------------------------------------------------------------------------------------------------------------------------------------------------------------------------------------------------------------------------------------------------------------------------------------------------------------------------------------------------------------------------------------------------------------------------------------------------------------------------------------------------------------------------------------------------------------------------------------------------------------------------------------------------------------------------------------------------------------------------------------------------------------------------------------------------------------------------------------------------------------------------------------------------------------------------------------------------------------------------------------------------------------------------------------------------------------------------------------------------------------------|------------------------------------------------------------|--|--|--|--|--|--|
| Address/Location of Property in Question: 6000-6020 Roosevelt Roos | d, Oak Park, IL 60304<br>-17-331-026, 16-17-331-025,       |  |  |  |  |  |  |
| Name of Property Owner(s): U.S. Bank National Association                                                                                                                                                                                                                                                                                                                                                                                                                                                                                                                                                                                                                                                                                                                                                                                                                                                                                                                                                                                                                                                                                                                                                                                                                                                                                                                                                                                                                                                                                                                                                                                                                                                                                                                                                                                                                                                                                                                                                                                                                                                                      |                                                            |  |  |  |  |  |  |
| Address of Property Owner(s): 800 Nicelict Mall, 15th Floor, Minnea                                                                                                                                                                                                                                                                                                                                                                                                                                                                                                                                                                                                                                                                                                                                                                                                                                                                                                                                                                                                                                                                                                                                                                                                                                                                                                                                                                                                                                                                                                                                                                                                                                                                                                                                                                                                                                                                                                                                                                                                                                                            | polis, MN 55402                                            |  |  |  |  |  |  |
| E-Mail of Property Owner(s):Phor                                                                                                                                                                                                                                                                                                                                                                                                                                                                                                                                                                                                                                                                                                                                                                                                                                                                                                                                                                                                                                                                                                                                                                                                                                                                                                                                                                                                                                                                                                                                                                                                                                                                                                                                                                                                                                                                                                                                                                                                                                                                                               | 16:                                                        |  |  |  |  |  |  |
| If Land Trust, name(s) of all beneficial owners: (A Certificate of Trust must be file                                                                                                                                                                                                                                                                                                                                                                                                                                                                                                                                                                                                                                                                                                                                                                                                                                                                                                                                                                                                                                                                                                                                                                                                                                                                                                                                                                                                                                                                                                                                                                                                                                                                                                                                                                                                                                                                                                                                                                                                                                          | ed.)                                                       |  |  |  |  |  |  |
| Name of Applicant(s): A mpler Development LLC (Nick Boyle)  Applicant's Address: 2/2 Vista Village CV; Austin TX, 7  Applicant's Phone Number: Office (512) 466-7088 E-Mail inbuilder:  Other:  Project Contact: (if Different than Applicant) ARV Architects, Inc. (Alfred Contact's Address: 5105 Tollview Drive, Suite 197, Rolling N Contact's Phone Number: Office (224) 318-2140 E-Mail Other:                                                                                                                                                                                                                                                                                                                                                                                                                                                                                                                                                                                                                                                                                                                                                                                                                                                                                                                                                                                                                                                                                                                                                                                                                                                                                                                                                                                                                                                                                                                                                                                                                                                                                                                           | 8738  wiceamplergroup.com  red Teleron)  Acadoms, IL 60008 |  |  |  |  |  |  |
| Property Interest of Applicant:OwnerLegal RepresentativeX                                                                                                                                                                                                                                                                                                                                                                                                                                                                                                                                                                                                                                                                                                                                                                                                                                                                                                                                                                                                                                                                                                                                                                                                                                                                                                                                                                                                                                                                                                                                                                                                                                                                                                                                                                                                                                                                                                                                                                                                                                                                      |                                                            |  |  |  |  |  |  |
| Existing Zoning: RR Rossevelt RoodDescribe Proposal: The owner, A redevelop the subject property for the purpose of const Taco Bell franchise restaurant with an accessory drive-permits the operation of the restaurant, the drive-thru Via special use.                                                                                                                                                                                                                                                                                                                                                                                                                                                                                                                                                                                                                                                                                                                                                                                                                                                                                                                                                                                                                                                                                                                                                                                                                                                                                                                                                                                                                                                                                                                                                                                                                                                                                                                                                                                                                                                                      | ructing a new freestanding thru, while the current zoning  |  |  |  |  |  |  |