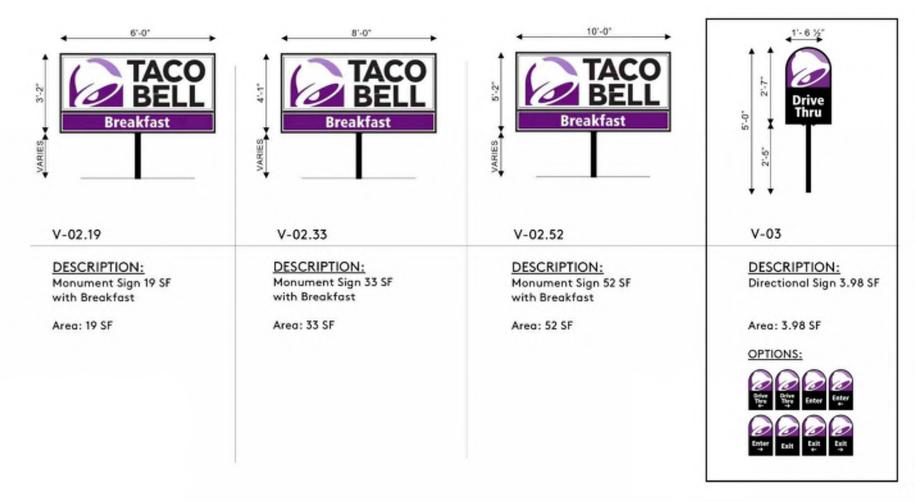

FE. 4) SPLASH GUARD. SEE 9 / A6.3.

C2

В

EQUIPMENT/SEATING PLAN 1/4"=1'-0" A

CONTRACT DATE: BUILDING TYPE: EXPLORER MED40 PLAN VERSION: FEBRUARY 2020 SITE NUMBER: STORE NUMBER:

ARCHITECTS, INC.

ALL DRAWINGS, SPECIFICATIONS, PLANS AND CONCEPTS ARE INSTRUMENTS OF SERVICE AND THEREFORE ARE PROPERTY OF MRV ARCHITECTS, INC. THEY MAY NOT BE REUSED, COPIED OR REPRODUCED WITHOUT PERMISSION AND EXPRESS WRITTEN CONSENT

5105 TOLLVIEW DR., SUITE 197 ROLLING MEADOWS, IL 60008

TEL: 224-318-2140

MRV ARCHITECTS, INC. 2020

FROM MRV ARCHITECTS, INC.

TACO BELL

6000 ROOSEVELT RD



**EQUIPMENT** 

**AND SEATING** 

**PLAN** 

# — CATALOG —







SIGNAGE

9 1 Glen Bell Way, Irvine, CA 92618

Tacobellplans.com/library/catalogs/building signage



# SITE

# **PYLON**



# **MONUMENT & DIRECTIONAL**





# BUILDING

# **LOGO ID**

## **LOGO ID** SWINGING BELL – PURPLE FACE LIT









V-04.2022

2'-0" x 2'-2"

Area:

letters

DESCRIPTION:

Squared 4.46 SF

Lock-up guidelines:

X-Small Bell to be used

X-Small Swinging Bell

Purple logo - Face Lit

### DESCRIPTION:

V-04.2528

Small Swinging Bell Purple logo – Face Lit 2'-5" x 2'-8"

Area:

Squared 6.45 SF

Lock-up guidelines: Small Bell to be used with Small TB internally illuminated letters DESCRIPTION:

V-04.3034

Medium Swinging Bell Purple logo – Face Lit 3'-0" x 3'-4"

Area: Squared 9.94 SF

Lock-up guidelines: Medium Bell to be used with Medium TB internally illuminated letters DESCRIPTION:

Large Swinging Bell Purple logo – Face Lit 3'-6" x 4'-0"

Area: Squared 13.53 SF

Lock-up guidelines: Large Bell to be used with Large TB i