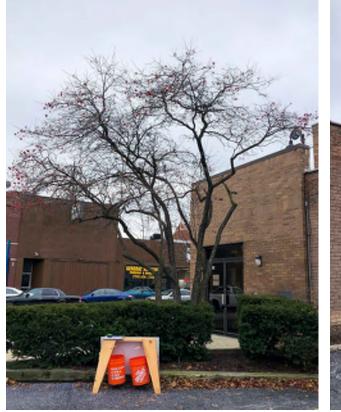

# Application for Public Hearing SPECIAL USE PERMITS

YOU MUST PROVIDE THE FOLLOWING INFORMATION: IF ADDITIONAL SPACE IS NEEDED, ATTACH EXTRA PAGES TO THE PETITION.

| Name of Business (If applicable): Taco Be 11                                                                                                                                                                                                                                                                                                                                                                                                                                                                                                                                                                                                                                                                                                                                                                                                                                                                                                                                                                                                                                                                                                                                                                                                                                                                                                                                                                                                                                                                                                                                                                                                                                                                                                                                                                                                                                                                                                                                                                                                                                                                                   |                                                            |  |  |  |  |  |  |
|--------------------------------------------------------------------------------------------------------------------------------------------------------------------------------------------------------------------------------------------------------------------------------------------------------------------------------------------------------------------------------------------------------------------------------------------------------------------------------------------------------------------------------------------------------------------------------------------------------------------------------------------------------------------------------------------------------------------------------------------------------------------------------------------------------------------------------------------------------------------------------------------------------------------------------------------------------------------------------------------------------------------------------------------------------------------------------------------------------------------------------------------------------------------------------------------------------------------------------------------------------------------------------------------------------------------------------------------------------------------------------------------------------------------------------------------------------------------------------------------------------------------------------------------------------------------------------------------------------------------------------------------------------------------------------------------------------------------------------------------------------------------------------------------------------------------------------------------------------------------------------------------------------------------------------------------------------------------------------------------------------------------------------------------------------------------------------------------------------------------------------|------------------------------------------------------------|--|--|--|--|--|--|
| Address/Location of Property in Question: 6000-6020 Roosevelt Roos | d, Oak Park, IL 60304<br>-17-331-026, 16-17-331-025,       |  |  |  |  |  |  |
| Name of Property Owner(s): U.S. Bank National Association                                                                                                                                                                                                                                                                                                                                                                                                                                                                                                                                                                                                                                                                                                                                                                                                                                                                                                                                                                                                                                                                                                                                                                                                                                                                                                                                                                                                                                                                                                                                                                                                                                                                                                                                                                                                                                                                                                                                                                                                                                                                      |                                                            |  |  |  |  |  |  |
| Address of Property Owner(s): 800 Nicelict Mall, 15th Floor, Minnea                                                                                                                                                                                                                                                                                                                                                                                                                                                                                                                                                                                                                                                                                                                                                                                                                                                                                                                                                                                                                                                                                                                                                                                                                                                                                                                                                                                                                                                                                                                                                                                                                                                                                                                                                                                                                                                                                                                                                                                                                                                            | polis, MN 55402                                            |  |  |  |  |  |  |
| E-Mail of Property Owner(s):Phor                                                                                                                                                                                                                                                                                                                                                                                                                                                                                                                                                                                                                                                                                                                                                                                                                                                                                                                                                                                                                                                                                                                                                                                                                                                                                                                                                                                                                                                                                                                                                                                                                                                                                                                                                                                                                                                                                                                                                                                                                                                                                               | 16:                                                        |  |  |  |  |  |  |
| If Land Trust, name(s) of all beneficial owners: (A Certificate of Trust must be file                                                                                                                                                                                                                                                                                                                                                                                                                                                                                                                                                                                                                                                                                                                                                                                                                                                                                                                                                                                                                                                                                                                                                                                                                                                                                                                                                                                                                                                                                                                                                                                                                                                                                                                                                                                                                                                                                                                                                                                                                                          | ed.)                                                       |  |  |  |  |  |  |
| Name of Applicant(s): A mpler Development LLC (Nick Boyle)  Applicant's Address: 2/2 Vista Village CV; Austin TX, 7  Applicant's Phone Number: Office (512) 466-7088 E-Mail inbuilder:  Other:  Project Contact: (if Different than Applicant) ARV Architects, Inc. (Alfred Contact's Address: 5105 Tollview Drive, Suite 197, Rolling N Contact's Phone Number: Office (224) 318-2140 E-Mail Other:                                                                                                                                                                                                                                                                                                                                                                                                                                                                                                                                                                                                                                                                                                                                                                                                                                                                                                                                                                                                                                                                                                                                                                                                                                                                                                                                                                                                                                                                                                                                                                                                                                                                                                                           | 8738  wiceamplergroup.com  red Teleron)  Acadoms, IL 60008 |  |  |  |  |  |  |
| Property Interest of Applicant:OwnerLegal RepresentativeX                                                                                                                                                                                                                                                                                                                                                                                                                                                                                                                                                                                                                                                                                                                                                                                                                                                                                                                                                                                                                                                                                                                                                                                                                                                                                                                                                                                                                                                                                                                                                                                                                                                                                                                                                                                                                                                                                                                                                                                                                                                                      |                                                            |  |  |  |  |  |  |
| Existing Zoning: RR Rossevelt RoodDescribe Proposal: The owner, A redevelop the subject property for the purpose of const Taco Bell franchise restaurant with an accessory drive-permits the operation of the restaurant, the drive-thru Via special use.                                                                                                                                                                                                                                                                                                                                                                                                                                                                                                                                                                                                                                                                                                                                                                                                                                                                                                                                                                                                                                                                                                                                                                                                                                                                                                                                                                                                                                                                                                                                                                                                                                                                                                                                                                                                                                                                      | ructing a new freestanding thru, while the current zoning  |  |  |  |  |  |  |