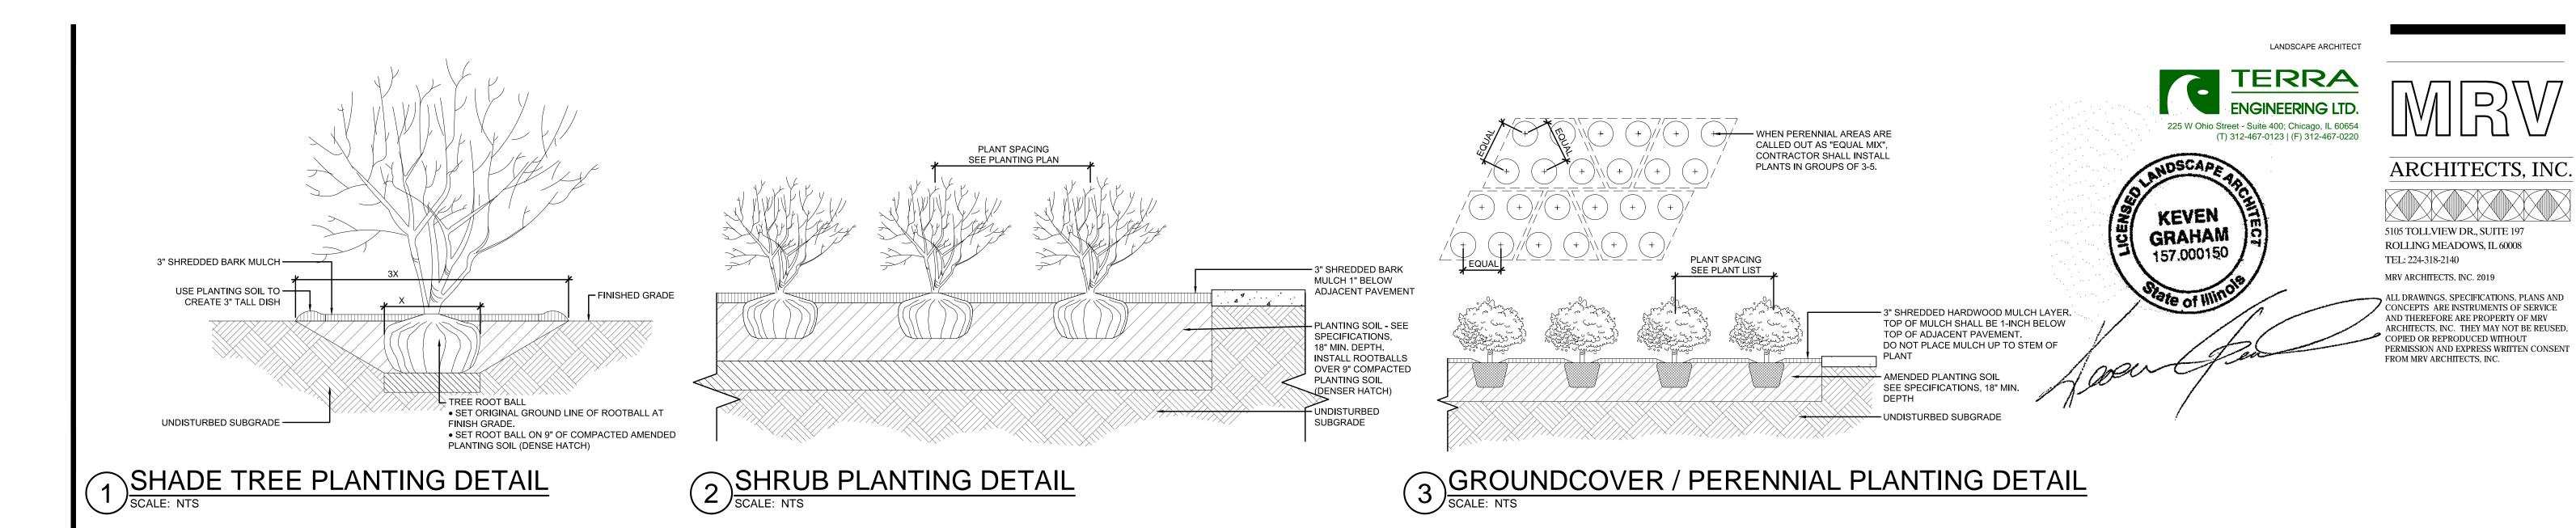

ALL DRAWINGS, SPECIFICATIONS, PLANS AND CONCEPTS ARE INSTRUMENTS OF SERVICE AND THEREFORE ARE PROPERTY OF MRV ARCHITECTS, INC. THEY MAY NOT BE REUSED, COPIED OR REPRODUCED WITHOUT PERMISSION AND EXPRESS WRITTEN CONSENT FROM MRV ARCHITECTS, INC.

BUILDING late of Him CONCRETE PAVEMENT A BASE, SEE ARCH. **EXISTING GUARD RAIL BOLLARD EXISTING LIGHT POLE** — X — X — WOOD FENCE PROPOSED LIGHT POLE

EXISTING TREE TO REMAIN

SHADE TREE

DECIDUOUS SHRUBS

**EVERGREEN SHRUBS** 

ORNAMENTAL GRASSES

PERENNIAL / GROUNDCOVER

LAWN SOD

MULCH, 3" DEPTH

12' X 12' SIGHT TRIANGLE

 $\triangle$  12.04.19  $\triangle$  12.30.19 02.21.20

CONTRACT DATE:

BUILDING TYPE: EXPLORER MED40

PLAN VERSION: NOVEMBER 2019

SITE NUMBER: STORE NUMBER:

TACO BELL

6000 ROOSEVELT RD OAK PARK, IL 60304



LANDSCAPE PLAN



CONTRACT DATE:

STORE NUMBER:

BUILDING TYPE: EXPLORER MED40
PLAN VERSION: NOVEMBER 2019
SITE NUMBER:

TACO BELL

6000 ROOSEVELT RD OAK PARK, IL 60304



LANDSCAPE DETAILS

L2.0



GRAHAM

157.000150

# MRV

ARCHITECTS, INC.

5105 TOLLVIEW DR., SUITE 197 ROLLING MEADOWS, IL 60008 TEL: 224-318-2140

MRV ARCHITECTS, INC. 2019

ALL DRAWINGS, SPECIFICATIONS, PLANS AND CONCEPTS ARE INSTRUMENTS OF SERVICE AND THEREFORE ARE PROPERTY OF MRV ARCHITECTS, INC. THEY MAY NOT BE REUSED, COPIED OR REPRODUCED WITHOUT PERMISSION AND EXPRESS WRITTEN CONSENT FROM MRV ARCHITECTS, INC.



# WOOD FENCE - TYPICAL PANEL DETAIL SCALE: 1/2" = 1'-0"



 ▲ 12.04.19

 ▲ 12.30.19

 △ 02.21.20

 △

 △

 △

 △

 △

 △

 △

 △

 △

 △

 △

 △

 △

 △

 △

 △

 △

 △

 △

 △

 △

 △

 △

 △

 △

 △

 △

 △

 △

 △

 △