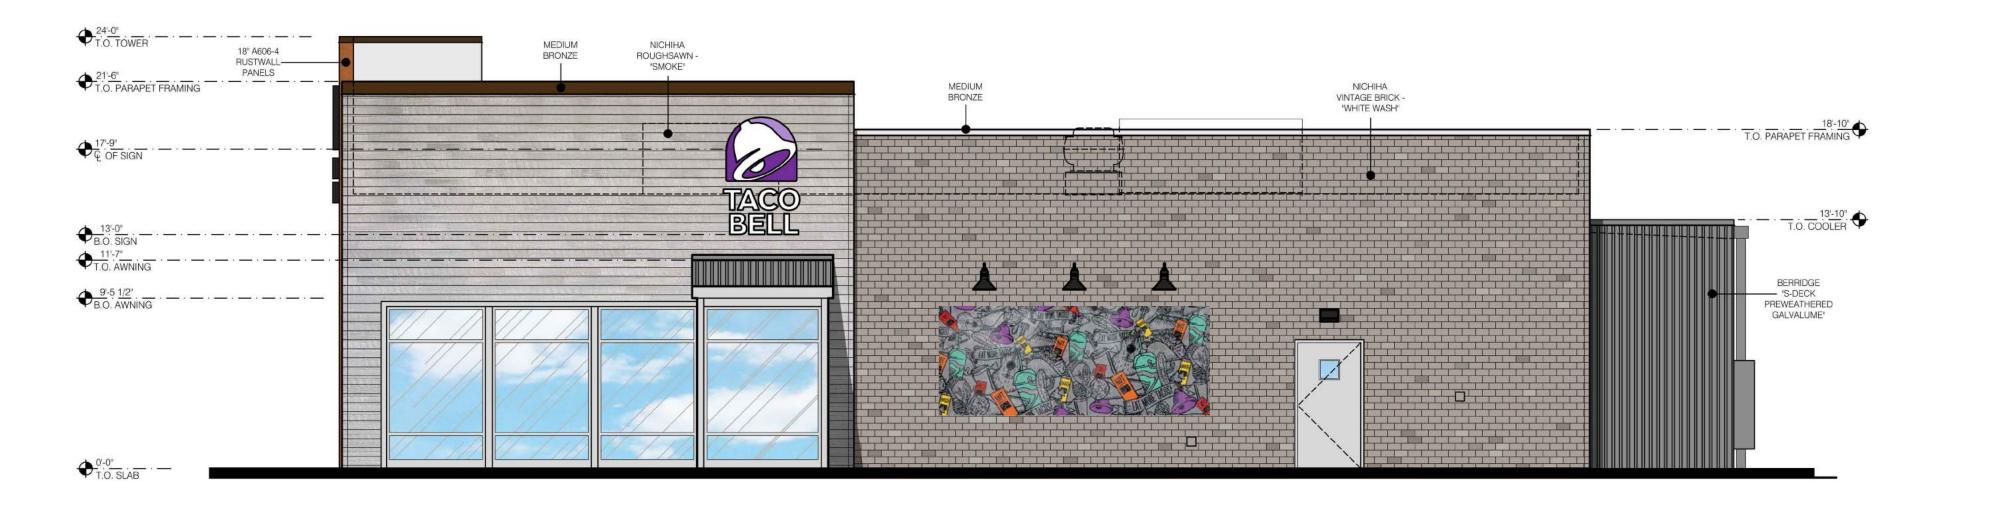

# Application for Public Hearing VARIANCE

YOU MUST PROVIDE THE FOLLOWING INFORMATION: IF ADDITIONAL SPACE IS NEEDED, ATTACH EXTRA PAGES TO THE PETITION.

| Name of Business (if Applicable): Taco Bell                                                                                                                                                                                                                                                                                                                                                                                                                                              |
|------------------------------------------------------------------------------------------------------------------------------------------------------------------------------------------------------------------------------------------------------------------------------------------------------------------------------------------------------------------------------------------------------------------------------------------------------------------------------------------|
| Address/Location of Property in Question: 6000-6020 Roosevelt Rd., Oak Park, IL 60304                                                                                                                                                                                                                                                                                                                                                                                                    |
| Property Identification Number(s)(PIN): 16-17-331-033, 16-17-331-032, 16-17-331-026, 16-17-331-025, 16-17-331-024                                                                                                                                                                                                                                                                                                                                                                        |
| Name of Property Owner(s): U.S. Bank National Association                                                                                                                                                                                                                                                                                                                                                                                                                                |
| Address of Property Owner(s): 800 Nicollet Mall, 15th Floor, Minneapolis, MN 55402                                                                                                                                                                                                                                                                                                                                                                                                       |
| E-Mail of Property Owner(s):Phone:                                                                                                                                                                                                                                                                                                                                                                                                                                                       |
| If Land Trust, name(s) of all beneficial owners: (A Certificate of Trust must be filed.)                                                                                                                                                                                                                                                                                                                                                                                                 |
| Name of Applicant(s) (if different than Property Owner): Ampler Development (Nick Boyle)                                                                                                                                                                                                                                                                                                                                                                                                 |
| Applicant's Address: 212 Vista Village CV                                                                                                                                                                                                                                                                                                                                                                                                                                                |
| Applicant's Contact Information: Phone (512) 468-7088 E-Mail nboyle@amplergroup.com                                                                                                                                                                                                                                                                                                                                                                                                      |
| Other:                                                                                                                                                                                                                                                                                                                                                                                                                                                                                   |
| Property Interest of Applicant:OwnerLegal RepresentativeX _ Contract PurchaserOther (If Other - Describe):                                                                                                                                                                                                                                                                                                                                                                               |
| Property Type: ☐1 or 2 Family Residential ☐Multiple-Family ☐Commercial ☐Mixed-Use ☐Hospital ☐Institutional                                                                                                                                                                                                                                                                                                                                                                               |
| <b>Zoning District:</b> □R-1 □R-2 □R-3(50) □R-3(35) □R-4 □R-5 □R-6 □R-7                                                                                                                                                                                                                                                                                                                                                                                                                  |
| □DT (1-2-3) □GC □HS □MS □NA □NC ☑RR □H □OS □I                                                                                                                                                                                                                                                                                                                                                                                                                                            |
| Describe Variance Proposal: Section 5.4(H)(2)(b)(Table 5-9: RR District Street Frontage Options)  States that buildings constructed on a corner along Roosevelt Rd. must occupy 60% of the  total street frontage. Due to the length of the site, the most that can be managed is 11%.  Second, per Article 5. Commercial Districts, Section 5.4(I)(1), facades facing a side street must meet the  20% transparency requirement. The most we are able to manage with the proposed is 9% |