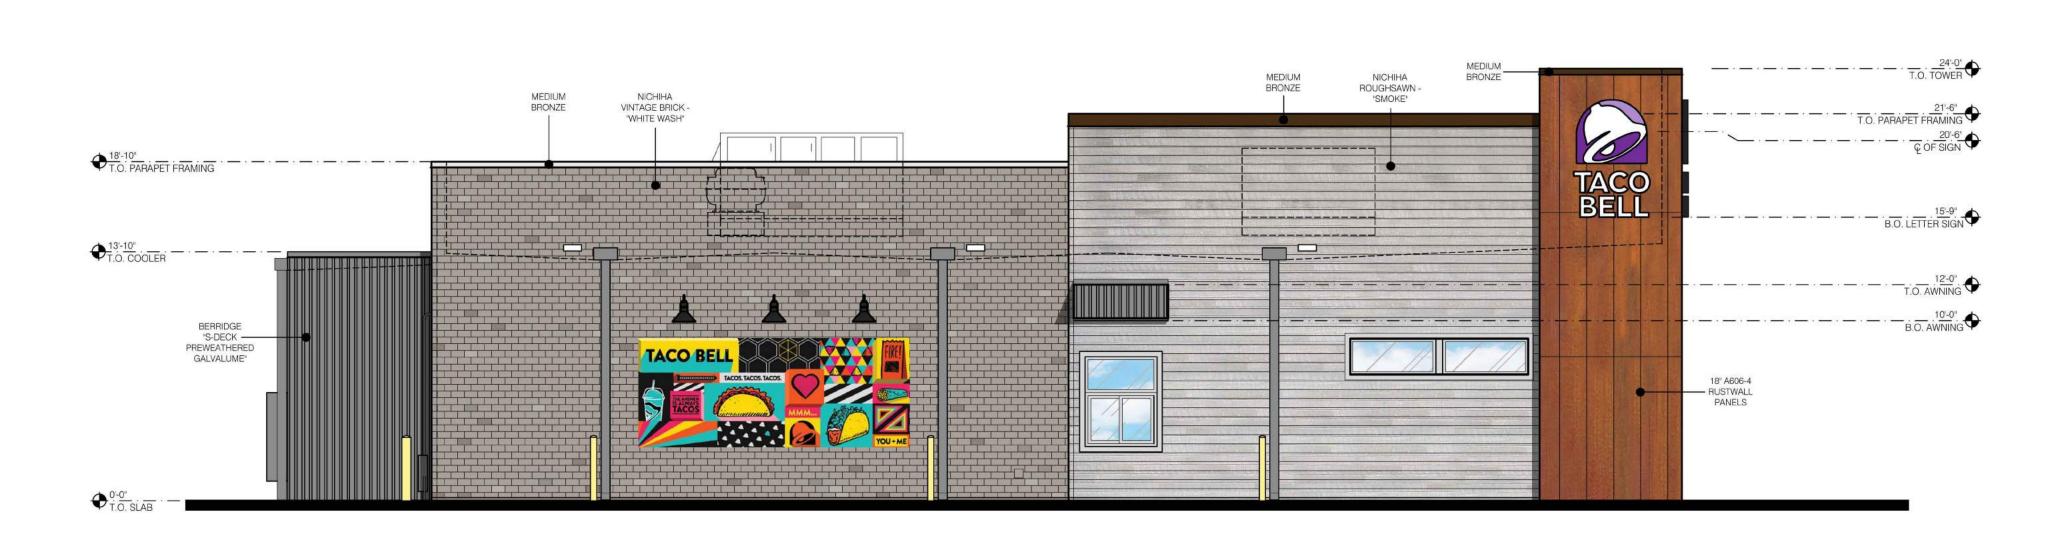

# Application for Public Hearing VARIANCE

YOU MUST PROVIDE THE FOLLOWING INFORMATION: IF ADDITIONAL SPACE IS NEEDED, ATTACH EXTRA PAGES TO THE PETITION.

| Name of Business (if Applicable): Taco Bell                                                                                                                                                                                                                                                                                                                                                                                                                                              |
|------------------------------------------------------------------------------------------------------------------------------------------------------------------------------------------------------------------------------------------------------------------------------------------------------------------------------------------------------------------------------------------------------------------------------------------------------------------------------------------|
| Address/Location of Property in Question: 6000-6020 Roosevelt Rd., Oak Park, IL 60304                                                                                                                                                                                                                                                                                                                                                                                                    |
| Property Identification Number(s)(PIN): 16-17-331-033, 16-17-331-032, 16-17-331-026, 16-17-331-025, 16-17-331-024                                                                                                                                                                                                                                                                                                                                                                        |
| Name of Property Owner(s): U.S. Bank National Association                                                                                                                                                                                                                                                                                                                                                                                                                                |
| Address of Property Owner(s): 800 Nicollet Mall, 15th Floor, Minneapolis, MN 55402                                                                                                                                                                                                                                                                                                                                                                                                       |
| E-Mail of Property Owner(s):Phone:                                                                                                                                                                                                                                                                                                                                                                                                                                                       |
| If Land Trust, name(s) of all beneficial owners: (A Certificate of Trust must be filed.)                                                                                                                                                                                                                                                                                                                                                                                                 |
| Name of Applicant(s) (if different than Property Owner): Ampler Development (Nick Boyle)                                                                                                                                                                                                                                                                                                                                                                                                 |
| Applicant's Address: 212 Vista Village CV                                                                                                                                                                                                                                                                                                                                                                                                                                                |
| Applicant's Contact Information: Phone (512) 468-7088 E-Mail nboyle@amplergroup.com                                                                                                                                                                                                                                                                                                                                                                                                      |
| Other:                                                                                                                                                                                                                                                                                                                                                                                                                                                                                   |
| Property Interest of Applicant:OwnerLegal RepresentativeX _ Contract PurchaserOther (If Other - Describe):                                                                                                                                                                                                                                                                                                                                                                               |
| Property Type: ☐1 or 2 Family Residential ☐Multiple-Family ☐Commercial ☐Mixed-Use ☐Hospital ☐Institutional                                                                                                                                                                                                                                                                                                                                                                               |
| <b>Zoning District:</b> □R-1 □R-2 □R-3(50) □R-3(35) □R-4 □R-5 □R-6 □R-7                                                                                                                                                                                                                                                                                                                                                                                                                  |
| □DT (1-2-3) □GC □HS □MS □NA □NC ☑RR □H □OS □I                                                                                                                                                                                                                                                                                                                                                                                                                                            |
| Describe Variance Proposal: Section 5.4(H)(2)(b)(Table 5-9: RR District Street Frontage Options)  States that buildings constructed on a corner along Roosevelt Rd. must occupy 60% of the  total street frontage. Due to the length of the site, the most that can be managed is 11%.  Second, per Article 5. Commercial Districts, Section 5.4(I)(1), facades facing a side street must meet the  20% transparency requirement. The most we are able to manage with the proposed is 9% |