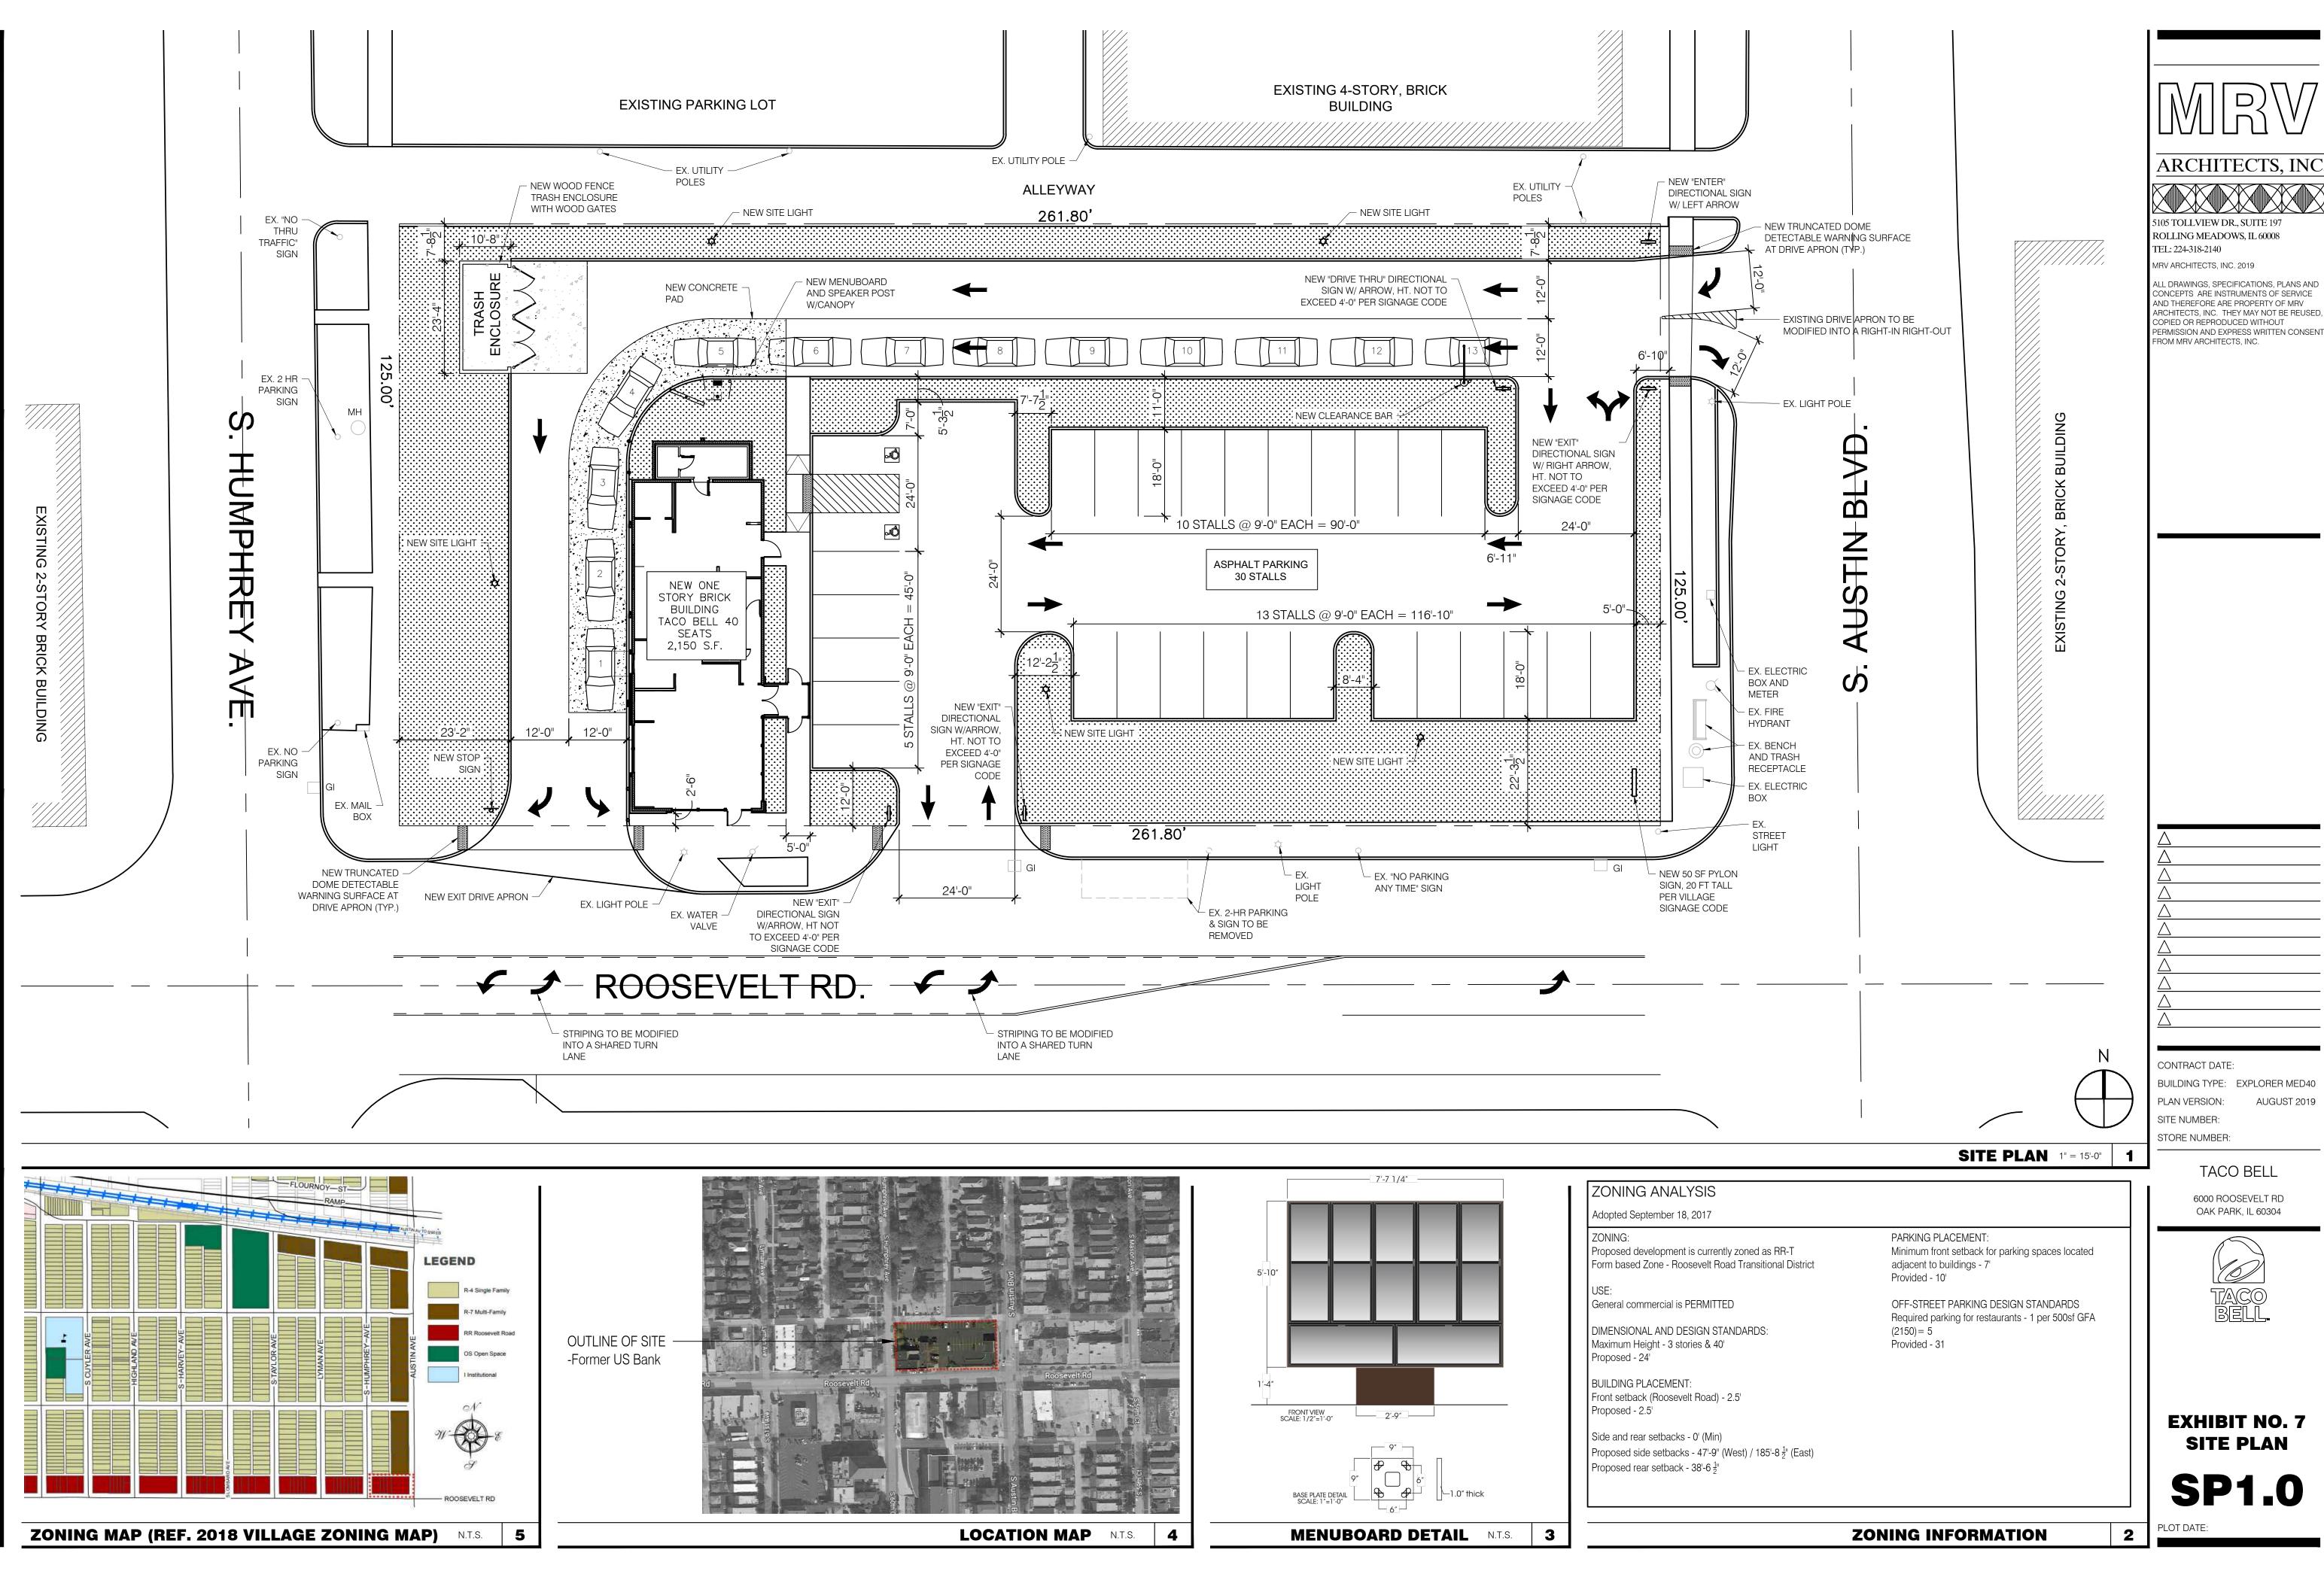

# Application for Public Hearing VARIANCE

YOU MUST PROVIDE THE FOLLOWING INFORMATION: IF ADDITIONAL SPACE IS NEEDED, ATTACH EXTRA PAGES TO THE PETITION.

| Name of Business (if Applicable): Taco Bell                                                                                                                                                                                                                                                                                                                                                                                                                                              |
|------------------------------------------------------------------------------------------------------------------------------------------------------------------------------------------------------------------------------------------------------------------------------------------------------------------------------------------------------------------------------------------------------------------------------------------------------------------------------------------|
| Address/Location of Property in Question: 6000-6020 Roosevelt Rd., Oak Park, IL 60304                                                                                                                                                                                                                                                                                                                                                                                                    |
| Property Identification Number(s)(PIN): 16-17-331-033, 16-17-331-032, 16-17-331-026, 16-17-331-025, 16-17-331-024                                                                                                                                                                                                                                                                                                                                                                        |
| Name of Property Owner(s): U.S. Bank National Association                                                                                                                                                                                                                                                                                                                                                                                                                                |
| Address of Property Owner(s): 800 Nicollet Mall, 15th Floor, Minneapolis, MN 55402                                                                                                                                                                                                                                                                                                                                                                                                       |
| E-Mail of Property Owner(s):Phone:                                                                                                                                                                                                                                                                                                                                                                                                                                                       |
| If Land Trust, name(s) of all beneficial owners: (A Certificate of Trust must be filed.)                                                                                                                                                                                                                                                                                                                                                                                                 |
| Name of Applicant(s) (if different than Property Owner): Ampler Development (Nick Boyle)                                                                                                                                                                                                                                                                                                                                                                                                 |
| Applicant's Address: 212 Vista Village CV                                                                                                                                                                                                                                                                                                                                                                                                                                                |
| Applicant's Contact Information: Phone (512) 468-7088 E-Mail nboyle@amplergroup.com                                                                                                                                                                                                                                                                                                                                                                                                      |
| Other:                                                                                                                                                                                                                                                                                                                                                                                                                                                                                   |
| Property Interest of Applicant:OwnerLegal RepresentativeX _ Contract PurchaserOther (If Other - Describe):                                                                                                                                                                                                                                                                                                                                                                               |
| Property Type: ☐1 or 2 Family Residential ☐Multiple-Family ☐Commercial ☐Mixed-Use ☐Hospital ☐Institutional                                                                                                                                                                                                                                                                                                                                                                               |
| <b>Zoning District:</b> □R-1 □R-2 □R-3(50) □R-3(35) □R-4 □R-5 □R-6 □R-7                                                                                                                                                                                                                                                                                                                                                                                                                  |
| □DT (1-2-3) □GC □HS □MS □NA □NC ☑RR □H □OS □I                                                                                                                                                                                                                                                                                                                                                                                                                                            |
| Describe Variance Proposal: Section 5.4(H)(2)(b)(Table 5-9: RR District Street Frontage Options)  States that buildings constructed on a corner along Roosevelt Rd. must occupy 60% of the  total street frontage. Due to the length of the site, the most that can be managed is 11%.  Second, per Article 5. Commercial Districts, Section 5.4(I)(1), facades facing a side street must meet the  20% transparency requirement. The most we are able to manage with the proposed is 9% |