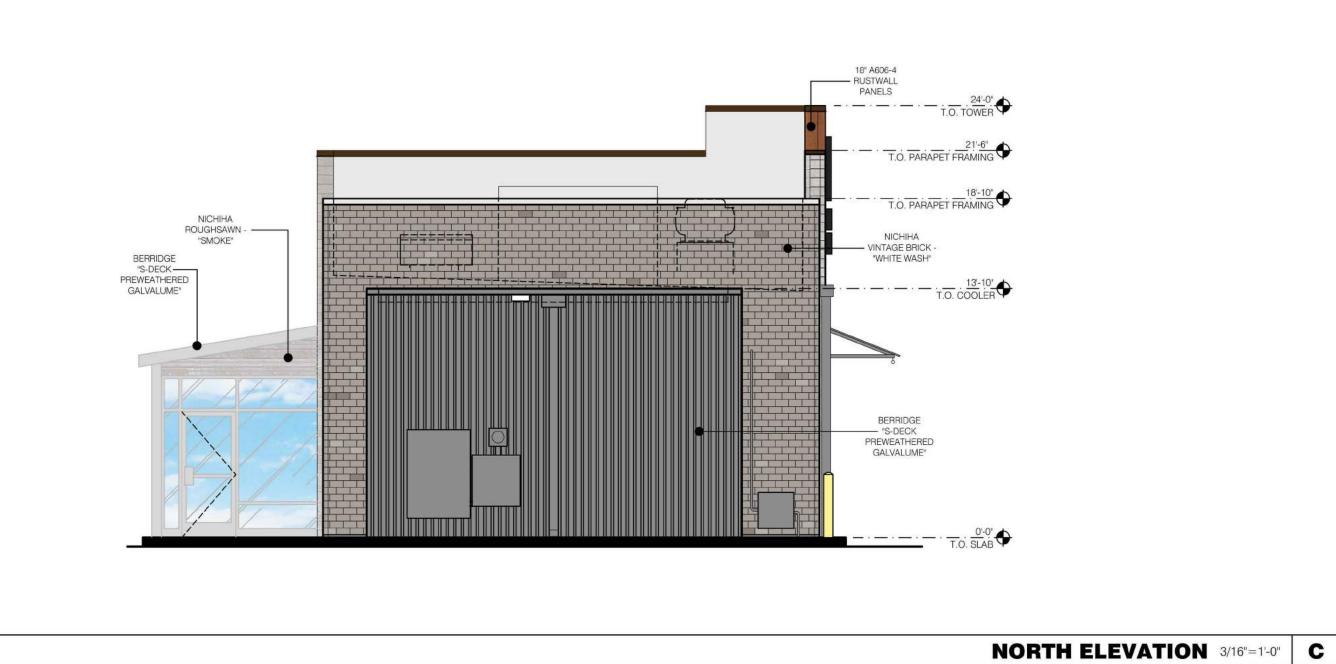

# Application for Public Hearing VARIANCE

YOU MUST PROVIDE THE FOLLOWING INFORMATION: IF ADDITIONAL SPACE IS NEEDED, ATTACH EXTRA PAGES TO THE PETITION.

| Name of Business (if Applicable): Taco Bell                                                                                                                                                                                                                                                                                                                                                                                                                                              |
|------------------------------------------------------------------------------------------------------------------------------------------------------------------------------------------------------------------------------------------------------------------------------------------------------------------------------------------------------------------------------------------------------------------------------------------------------------------------------------------|
| Address/Location of Property in Question: 6000-6020 Roosevelt Rd., Oak Park, IL 60304                                                                                                                                                                                                                                                                                                                                                                                                    |
| Property Identification Number(s)(PIN): 16-17-331-033, 16-17-331-032, 16-17-331-026, 16-17-331-025, 16-17-331-024                                                                                                                                                                                                                                                                                                                                                                        |
| Name of Property Owner(s): U.S. Bank National Association                                                                                                                                                                                                                                                                                                                                                                                                                                |
| Address of Property Owner(s): 800 Nicollet Mall, 15th Floor, Minneapolis, MN 55402                                                                                                                                                                                                                                                                                                                                                                                                       |
| E-Mail of Property Owner(s):Phone:                                                                                                                                                                                                                                                                                                                                                                                                                                                       |
| If Land Trust, name(s) of all beneficial owners: (A Certificate of Trust must be filed.)                                                                                                                                                                                                                                                                                                                                                                                                 |
| Name of Applicant(s) (if different than Property Owner): Ampler Development (Nick Boyle)                                                                                                                                                                                                                                                                                                                                                                                                 |
| Applicant's Address: 212 Vista Village CV                                                                                                                                                                                                                                                                                                                                                                                                                                                |
| Applicant's Contact Information: Phone (512) 468-7088 E-Mail nboyle@amplergroup.com                                                                                                                                                                                                                                                                                                                                                                                                      |
| Other:                                                                                                                                                                                                                                                                                                                                                                                                                                                                                   |
| Property Interest of Applicant:OwnerLegal RepresentativeX _ Contract PurchaserOther (If Other - Describe):                                                                                                                                                                                                                                                                                                                                                                               |
| Property Type: ☐1 or 2 Family Residential ☐Multiple-Family ☐Commercial ☐Mixed-Use ☐Hospital ☐Institutional                                                                                                                                                                                                                                                                                                                                                                               |
| <b>Zoning District:</b> □R-1 □R-2 □R-3(50) □R-3(35) □R-4 □R-5 □R-6 □R-7                                                                                                                                                                                                                                                                                                                                                                                                                  |
| □DT (1-2-3) □GC □HS □MS □NA □NC ☑RR □H □OS □I                                                                                                                                                                                                                                                                                                                                                                                                                                            |
| Describe Variance Proposal: Section 5.4(H)(2)(b)(Table 5-9: RR District Street Frontage Options)  States that buildings constructed on a corner along Roosevelt Rd. must occupy 60% of the  total street frontage. Due to the length of the site, the most that can be managed is 11%.  Second, per Article 5. Commercial Districts, Section 5.4(I)(1), facades facing a side street must meet the  20% transparency requirement. The most we are able to manage with the proposed is 9% |