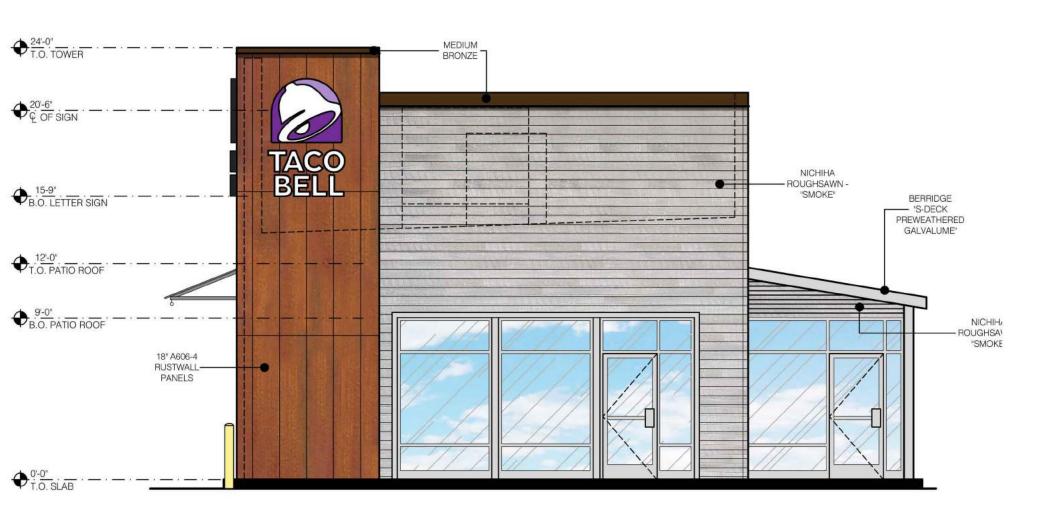

# Application for Public Hearing VARIANCE

YOU MUST PROVIDE THE FOLLOWING INFORMATION: IF ADDITIONAL SPACE IS NEEDED, ATTACH EXTRA PAGES TO THE PETITION.

| Name of Business (if Applicable): Taco Bell                                                                                                                                                                                                                                                                                                                                                                                                                                              |
|------------------------------------------------------------------------------------------------------------------------------------------------------------------------------------------------------------------------------------------------------------------------------------------------------------------------------------------------------------------------------------------------------------------------------------------------------------------------------------------|
| Address/Location of Property in Question: 6000-6020 Roosevelt Rd., Oak Park, IL 60304                                                                                                                                                                                                                                                                                                                                                                                                    |
| Property Identification Number(s)(PIN): 16-17-331-033, 16-17-331-032, 16-17-331-026, 16-17-331-025, 16-17-331-024                                                                                                                                                                                                                                                                                                                                                                        |
| Name of Property Owner(s): U.S. Bank National Association                                                                                                                                                                                                                                                                                                                                                                                                                                |
| Address of Property Owner(s): 800 Nicollet Mall, 15th Floor, Minneapolis, MN 55402                                                                                                                                                                                                                                                                                                                                                                                                       |
| E-Mail of Property Owner(s):Phone:                                                                                                                                                                                                                                                                                                                                                                                                                                                       |
| If Land Trust, name(s) of all beneficial owners: (A Certificate of Trust must be filed.)                                                                                                                                                                                                                                                                                                                                                                                                 |
| Name of Applicant(s) (if different than Property Owner): Ampler Development (Nick Boyle)                                                                                                                                                                                                                                                                                                                                                                                                 |
| Applicant's Address: 212 Vista Village CV                                                                                                                                                                                                                                                                                                                                                                                                                                                |
| Applicant's Contact Information: Phone (512) 468-7088 E-Mail nboyle@amplergroup.com                                                                                                                                                                                                                                                                                                                                                                                                      |
| Other:                                                                                                                                                                                                                                                                                                                                                                                                                                                                                   |
| Property Interest of Applicant:OwnerLegal RepresentativeX _ Contract PurchaserOther (If Other - Describe):                                                                                                                                                                                                                                                                                                                                                                               |
| Property Type: ☐1 or 2 Family Residential ☐Multiple-Family ☐Commercial ☐Mixed-Use ☐Hospital ☐Institutional                                                                                                                                                                                                                                                                                                                                                                               |
| <b>Zoning District:</b> □R-1 □R-2 □R-3(50) □R-3(35) □R-4 □R-5 □R-6 □R-7                                                                                                                                                                                                                                                                                                                                                                                                                  |
| □DT (1-2-3) □GC □HS □MS □NA □NC ☑RR □H □OS □I                                                                                                                                                                                                                                                                                                                                                                                                                                            |
| Describe Variance Proposal: Section 5.4(H)(2)(b)(Table 5-9: RR District Street Frontage Options)  States that buildings constructed on a corner along Roosevelt Rd. must occupy 60% of the  total street frontage. Due to the length of the site, the most that can be managed is 11%.  Second, per Article 5. Commercial Districts, Section 5.4(I)(1), facades facing a side street must meet the  20% transparency requirement. The most we are able to manage with the proposed is 9% |