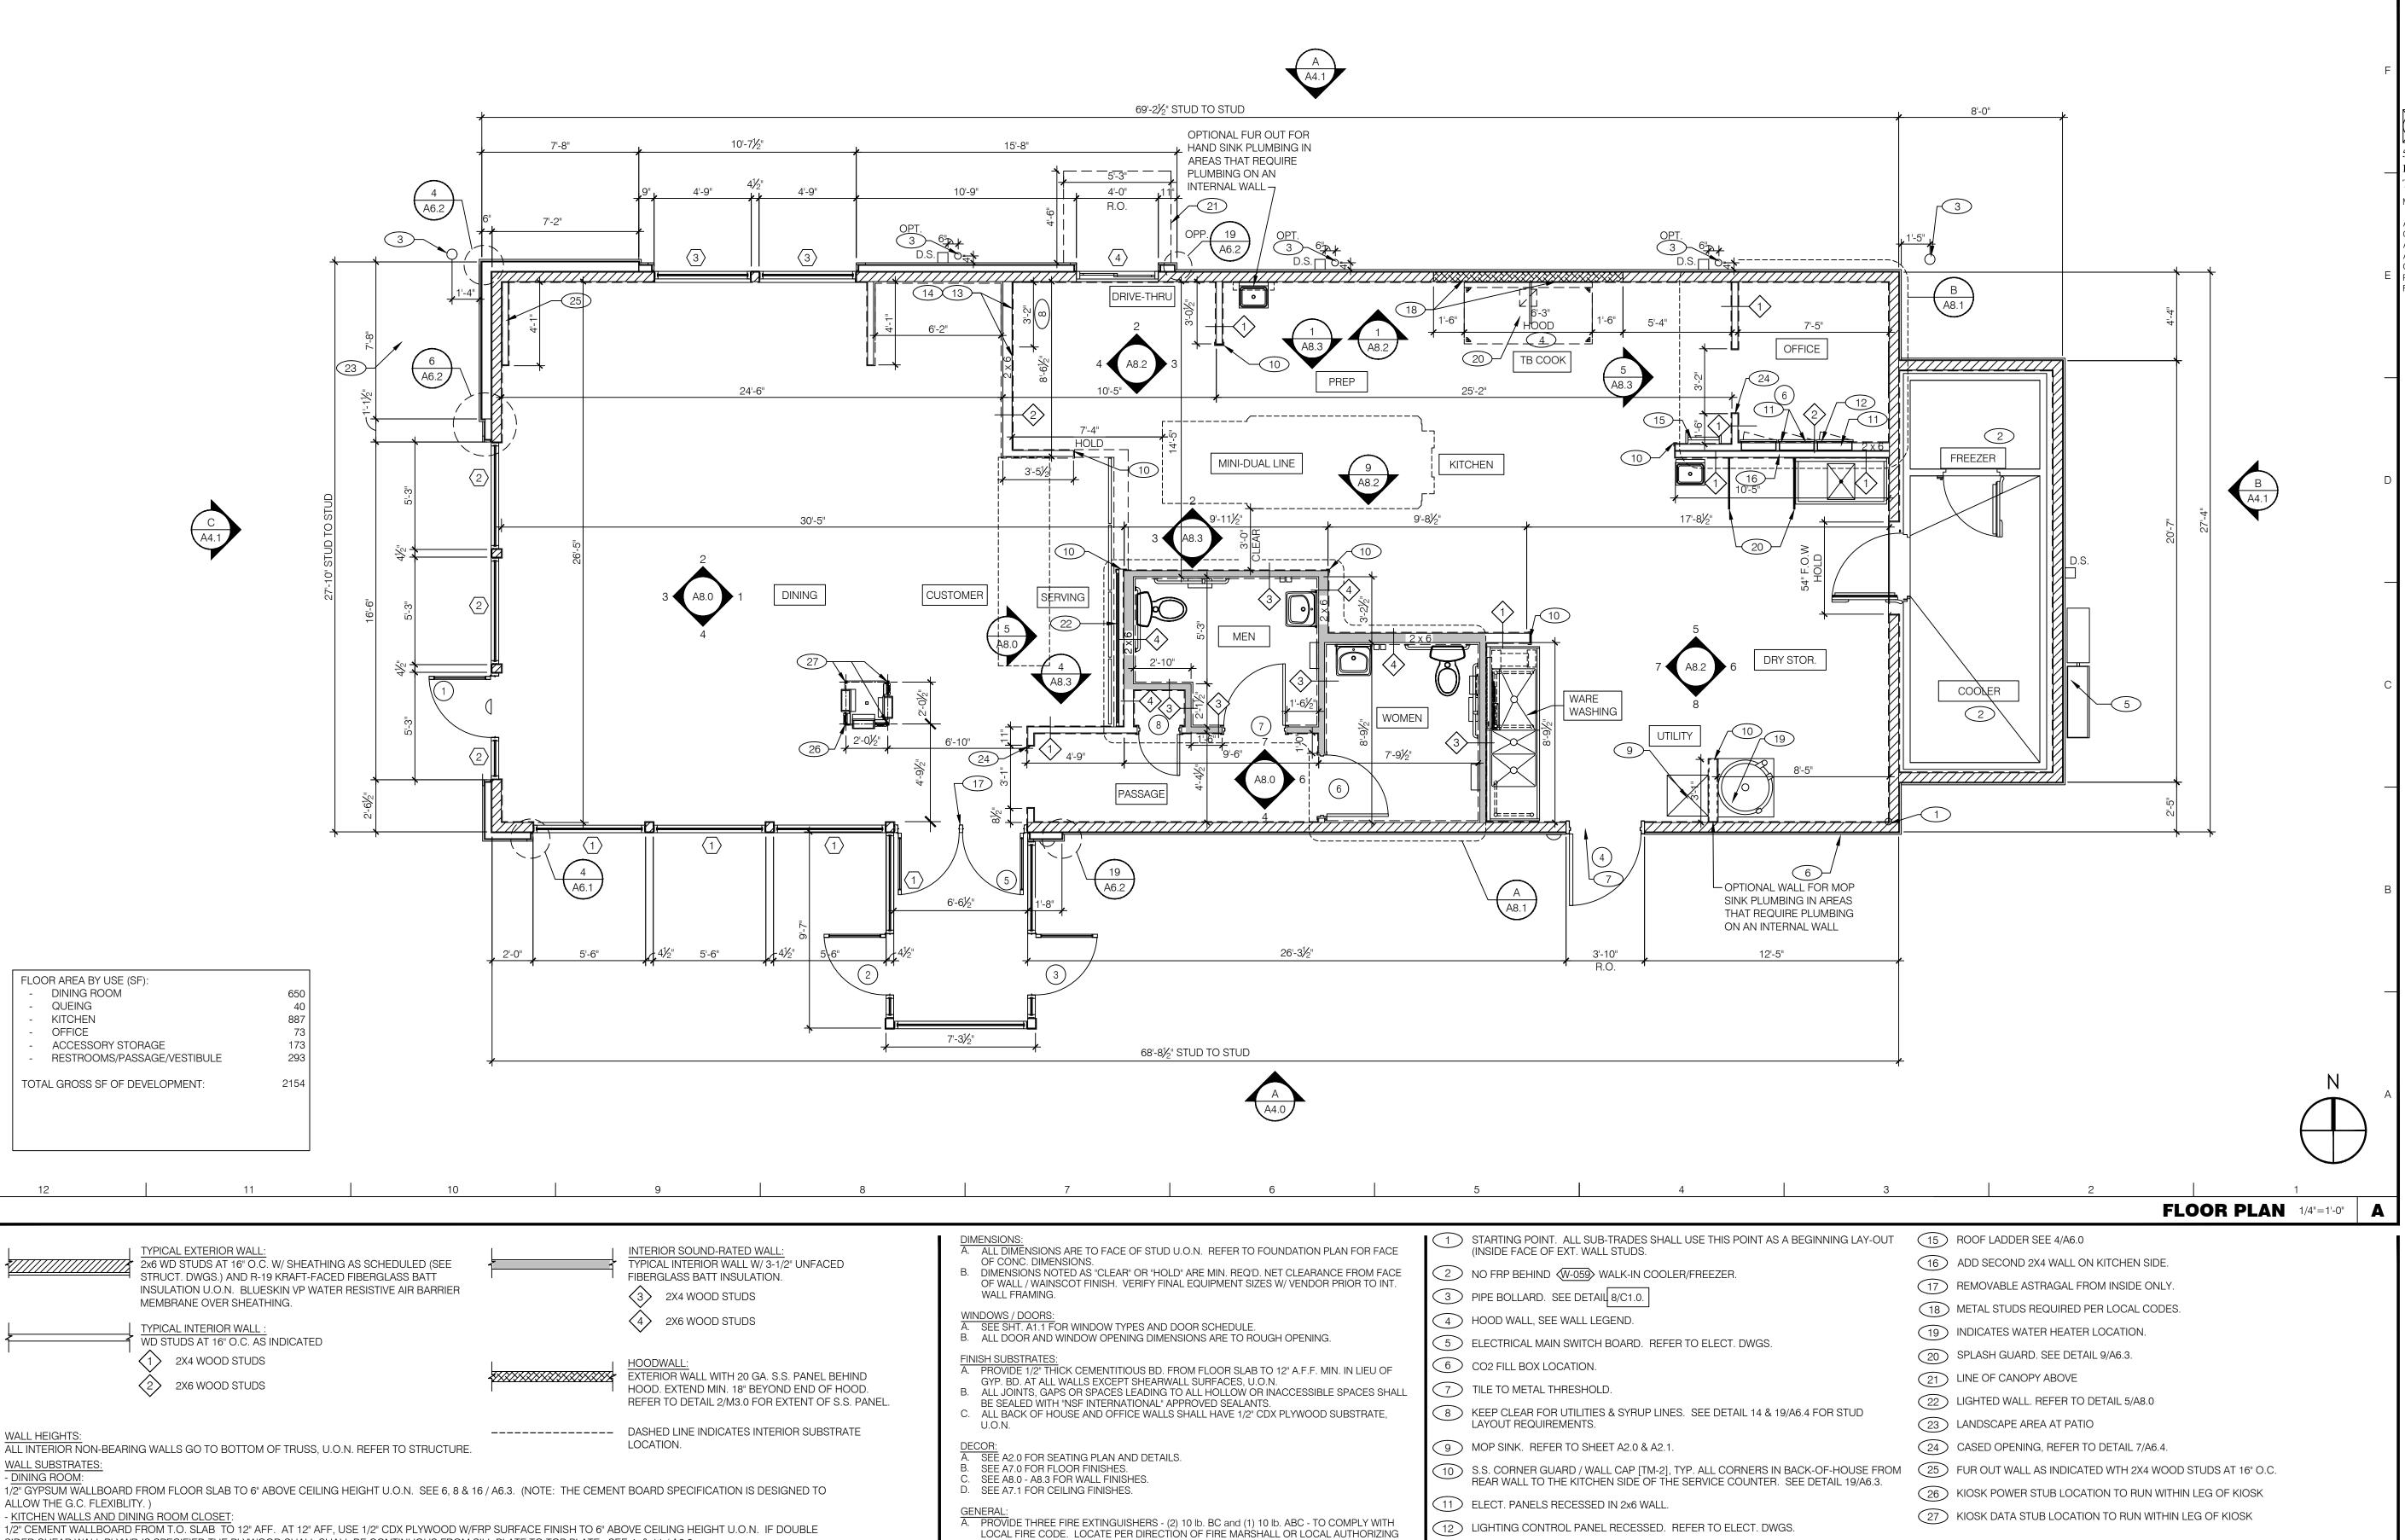

# Application for Public Hearing VARIANCE

YOU MUST PROVIDE THE FOLLOWING INFORMATION: IF ADDITIONAL SPACE IS NEEDED, ATTACH EXTRA PAGES TO THE PETITION.

| Name of Business (if Applicable): Taco Bell                                                                                                                                                                                                                                                                                                                                                                                                                                              |
|------------------------------------------------------------------------------------------------------------------------------------------------------------------------------------------------------------------------------------------------------------------------------------------------------------------------------------------------------------------------------------------------------------------------------------------------------------------------------------------|
| Address/Location of Property in Question: 6000-6020 Roosevelt Rd., Oak Park, IL 60304                                                                                                                                                                                                                                                                                                                                                                                                    |
| Property Identification Number(s)(PIN): 16-17-331-033, 16-17-331-032, 16-17-331-026, 16-17-331-025, 16-17-331-024                                                                                                                                                                                                                                                                                                                                                                        |
| Name of Property Owner(s): U.S. Bank National Association                                                                                                                                                                                                                                                                                                                                                                                                                                |
| Address of Property Owner(s): 800 Nicollet Mall, 15th Floor, Minneapolis, MN 55402                                                                                                                                                                                                                                                                                                                                                                                                       |
| E-Mail of Property Owner(s):Phone:                                                                                                                                                                                                                                                                                                                                                                                                                                                       |
| If Land Trust, name(s) of all beneficial owners: (A Certificate of Trust must be filed.)                                                                                                                                                                                                                                                                                                                                                                                                 |
| Name of Applicant(s) (if different than Property Owner): Ampler Development (Nick Boyle)                                                                                                                                                                                                                                                                                                                                                                                                 |
| Applicant's Address: 212 Vista Village CV                                                                                                                                                                                                                                                                                                                                                                                                                                                |
| Applicant's Contact Information: Phone (512) 468-7088 E-Mail nboyle@amplergroup.com                                                                                                                                                                                                                                                                                                                                                                                                      |
| Other:                                                                                                                                                                                                                                                                                                                                                                                                                                                                                   |
| Property Interest of Applicant:OwnerLegal RepresentativeX _ Contract PurchaserOther (If Other - Describe):                                                                                                                                                                                                                                                                                                                                                                               |
| Property Type: ☐1 or 2 Family Residential ☐Multiple-Family ☐Commercial ☐Mixed-Use ☐Hospital ☐Institutional                                                                                                                                                                                                                                                                                                                                                                               |
| <b>Zoning District:</b> □R-1 □R-2 □R-3(50) □R-3(35) □R-4 □R-5 □R-6 □R-7                                                                                                                                                                                                                                                                                                                                                                                                                  |
| □DT (1-2-3) □GC □HS □MS □NA □NC ☑RR □H □OS □I                                                                                                                                                                                                                                                                                                                                                                                                                                            |
| Describe Variance Proposal: Section 5.4(H)(2)(b)(Table 5-9: RR District Street Frontage Options)  States that buildings constructed on a corner along Roosevelt Rd. must occupy 60% of the  total street frontage. Due to the length of the site, the most that can be managed is 11%.  Second, per Article 5. Commercial Districts, Section 5.4(I)(1), facades facing a side street must meet the  20% transparency requirement. The most we are able to manage with the proposed is 9% |