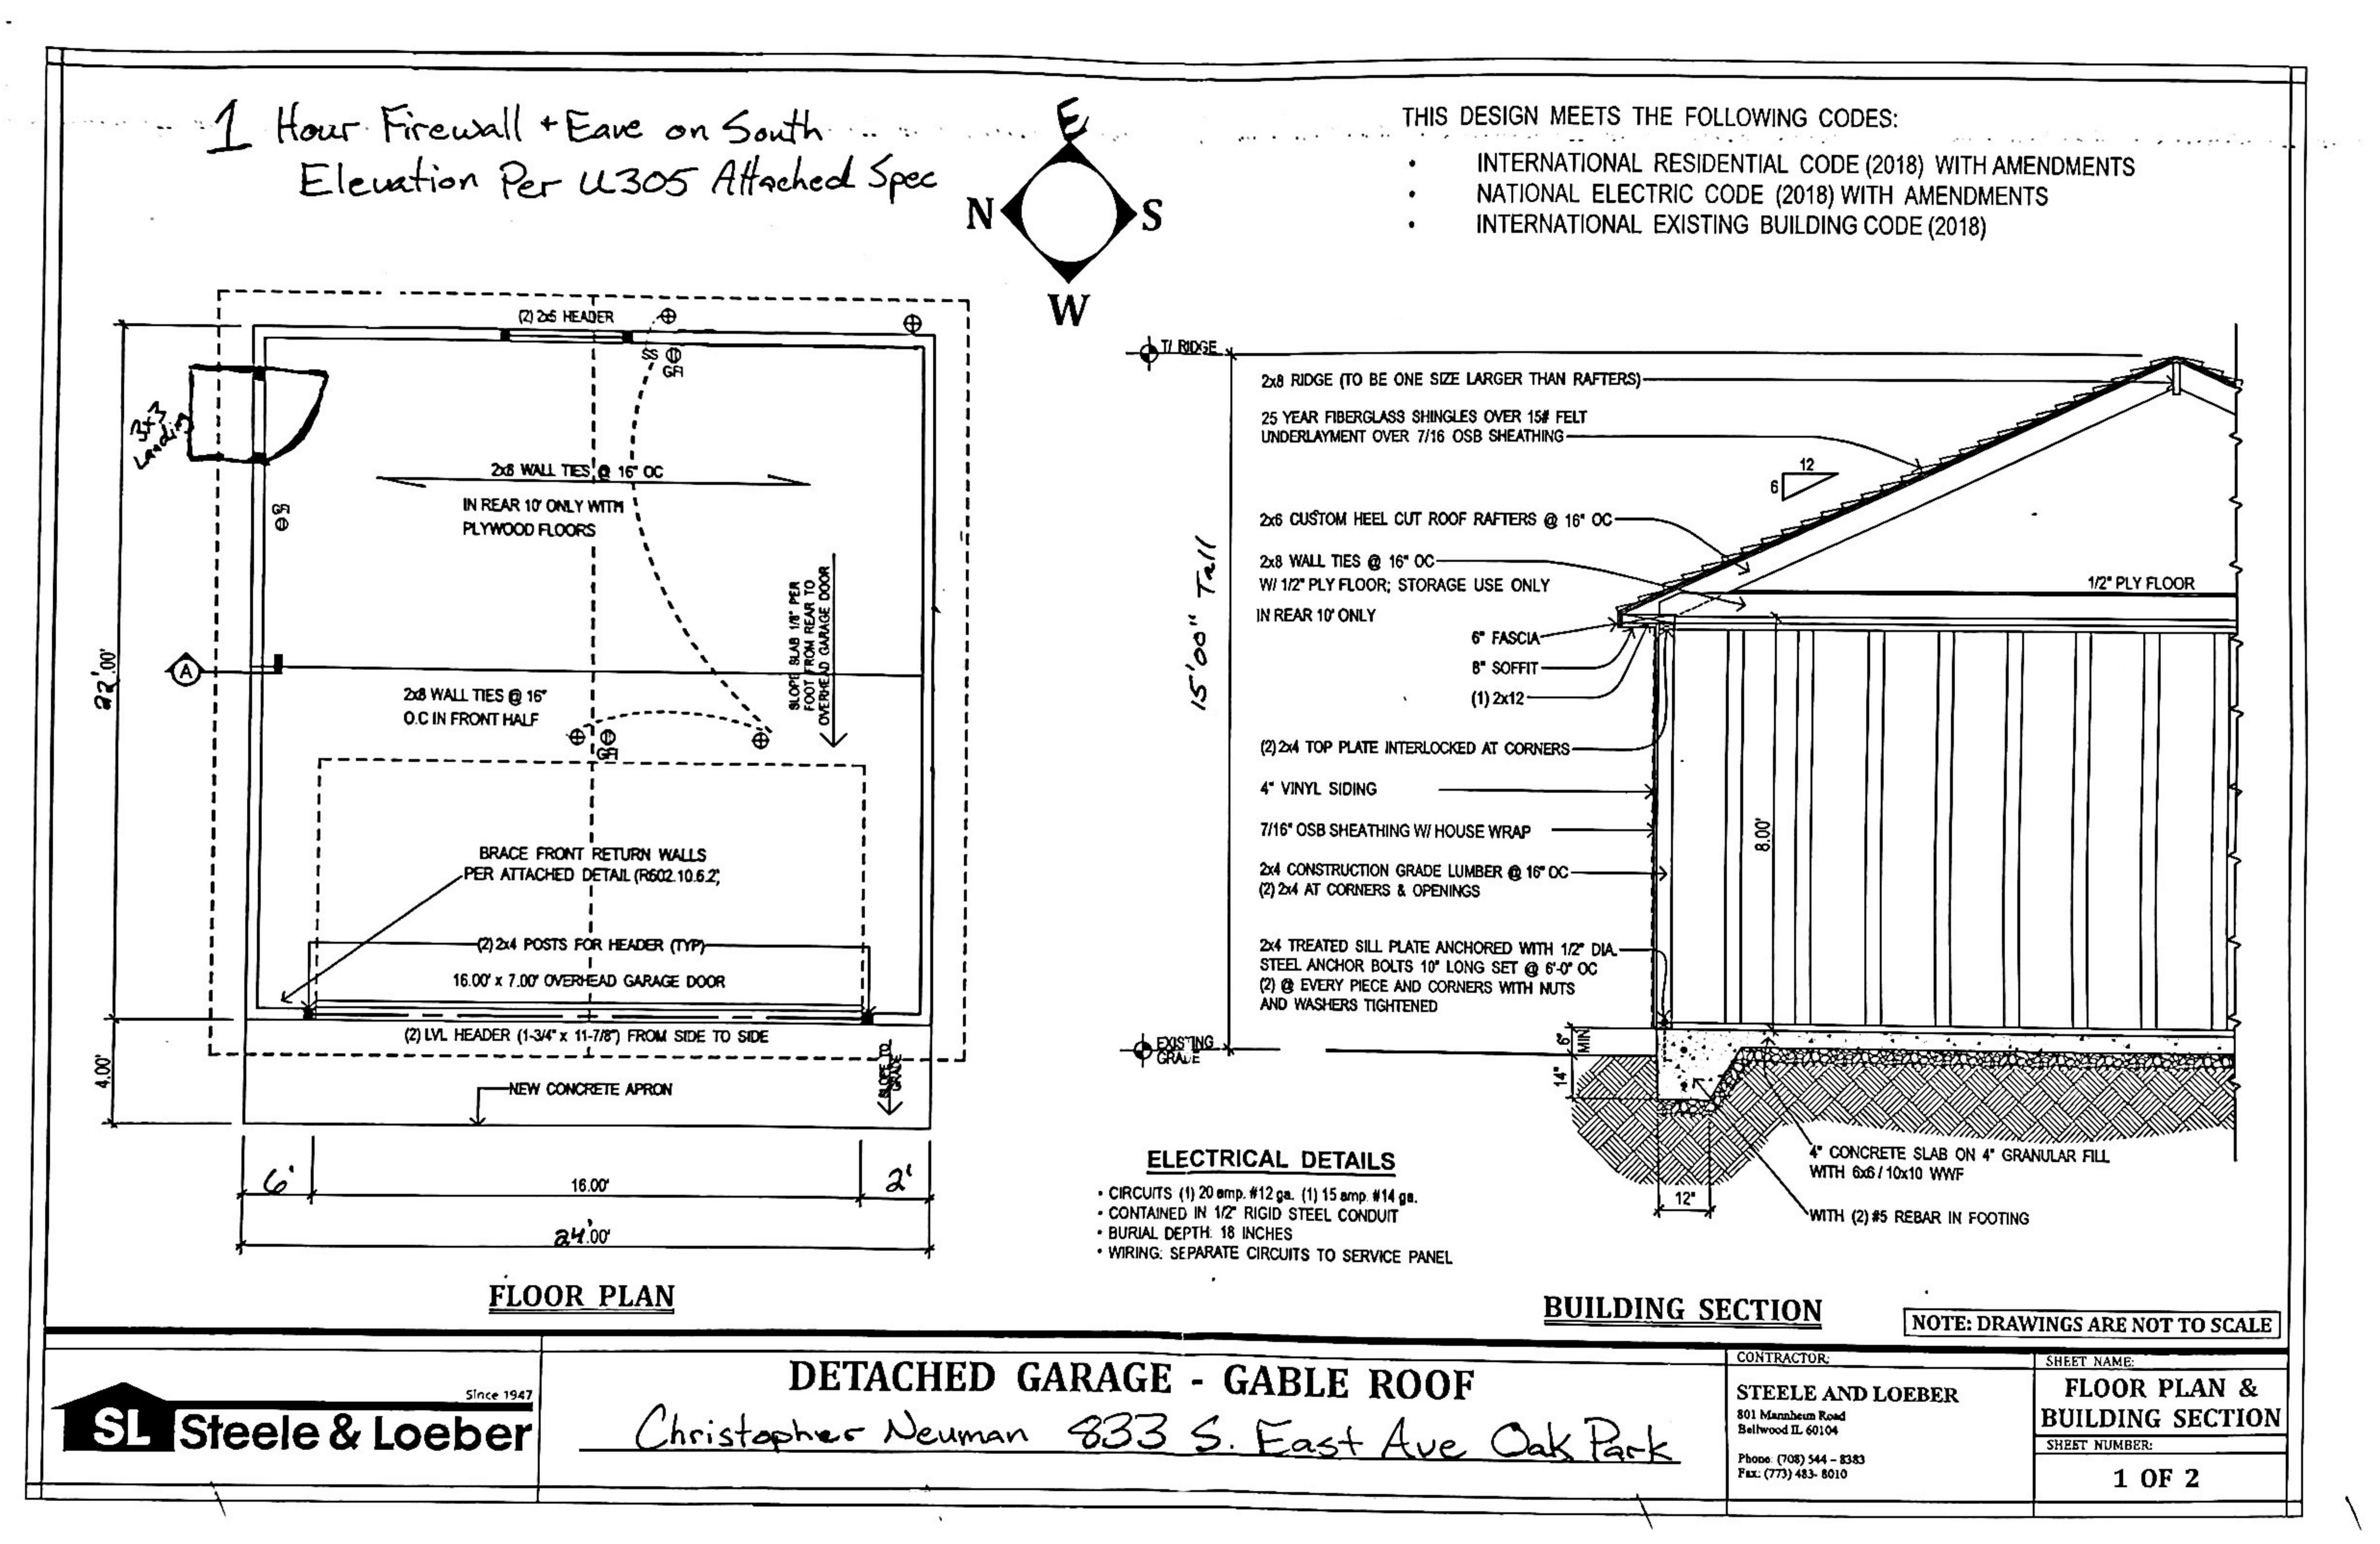

402=1,547,20 S.F. Allowed = 2,330.815. Sidewalks = 2,330.815.

12/= 2,86 5.F

NOTE: DRAWINGS ARE NOT TO SCALE

Steele & Loeber GARAGE BUILDERS

DETACHED GARAGE-GABLE ROOF Christopher Neuman 833 S. East Ave Oak Park

CONTRACTOR: STEELE AND LOEBER

801 Mannheim Road Bellwood IL 60104

SHEET NAME: **ELEVATIONS** 

SHEET NUMBER: Phone: (708) 544 - 8383 Fax: (773) 483- 8010 2 OF 2