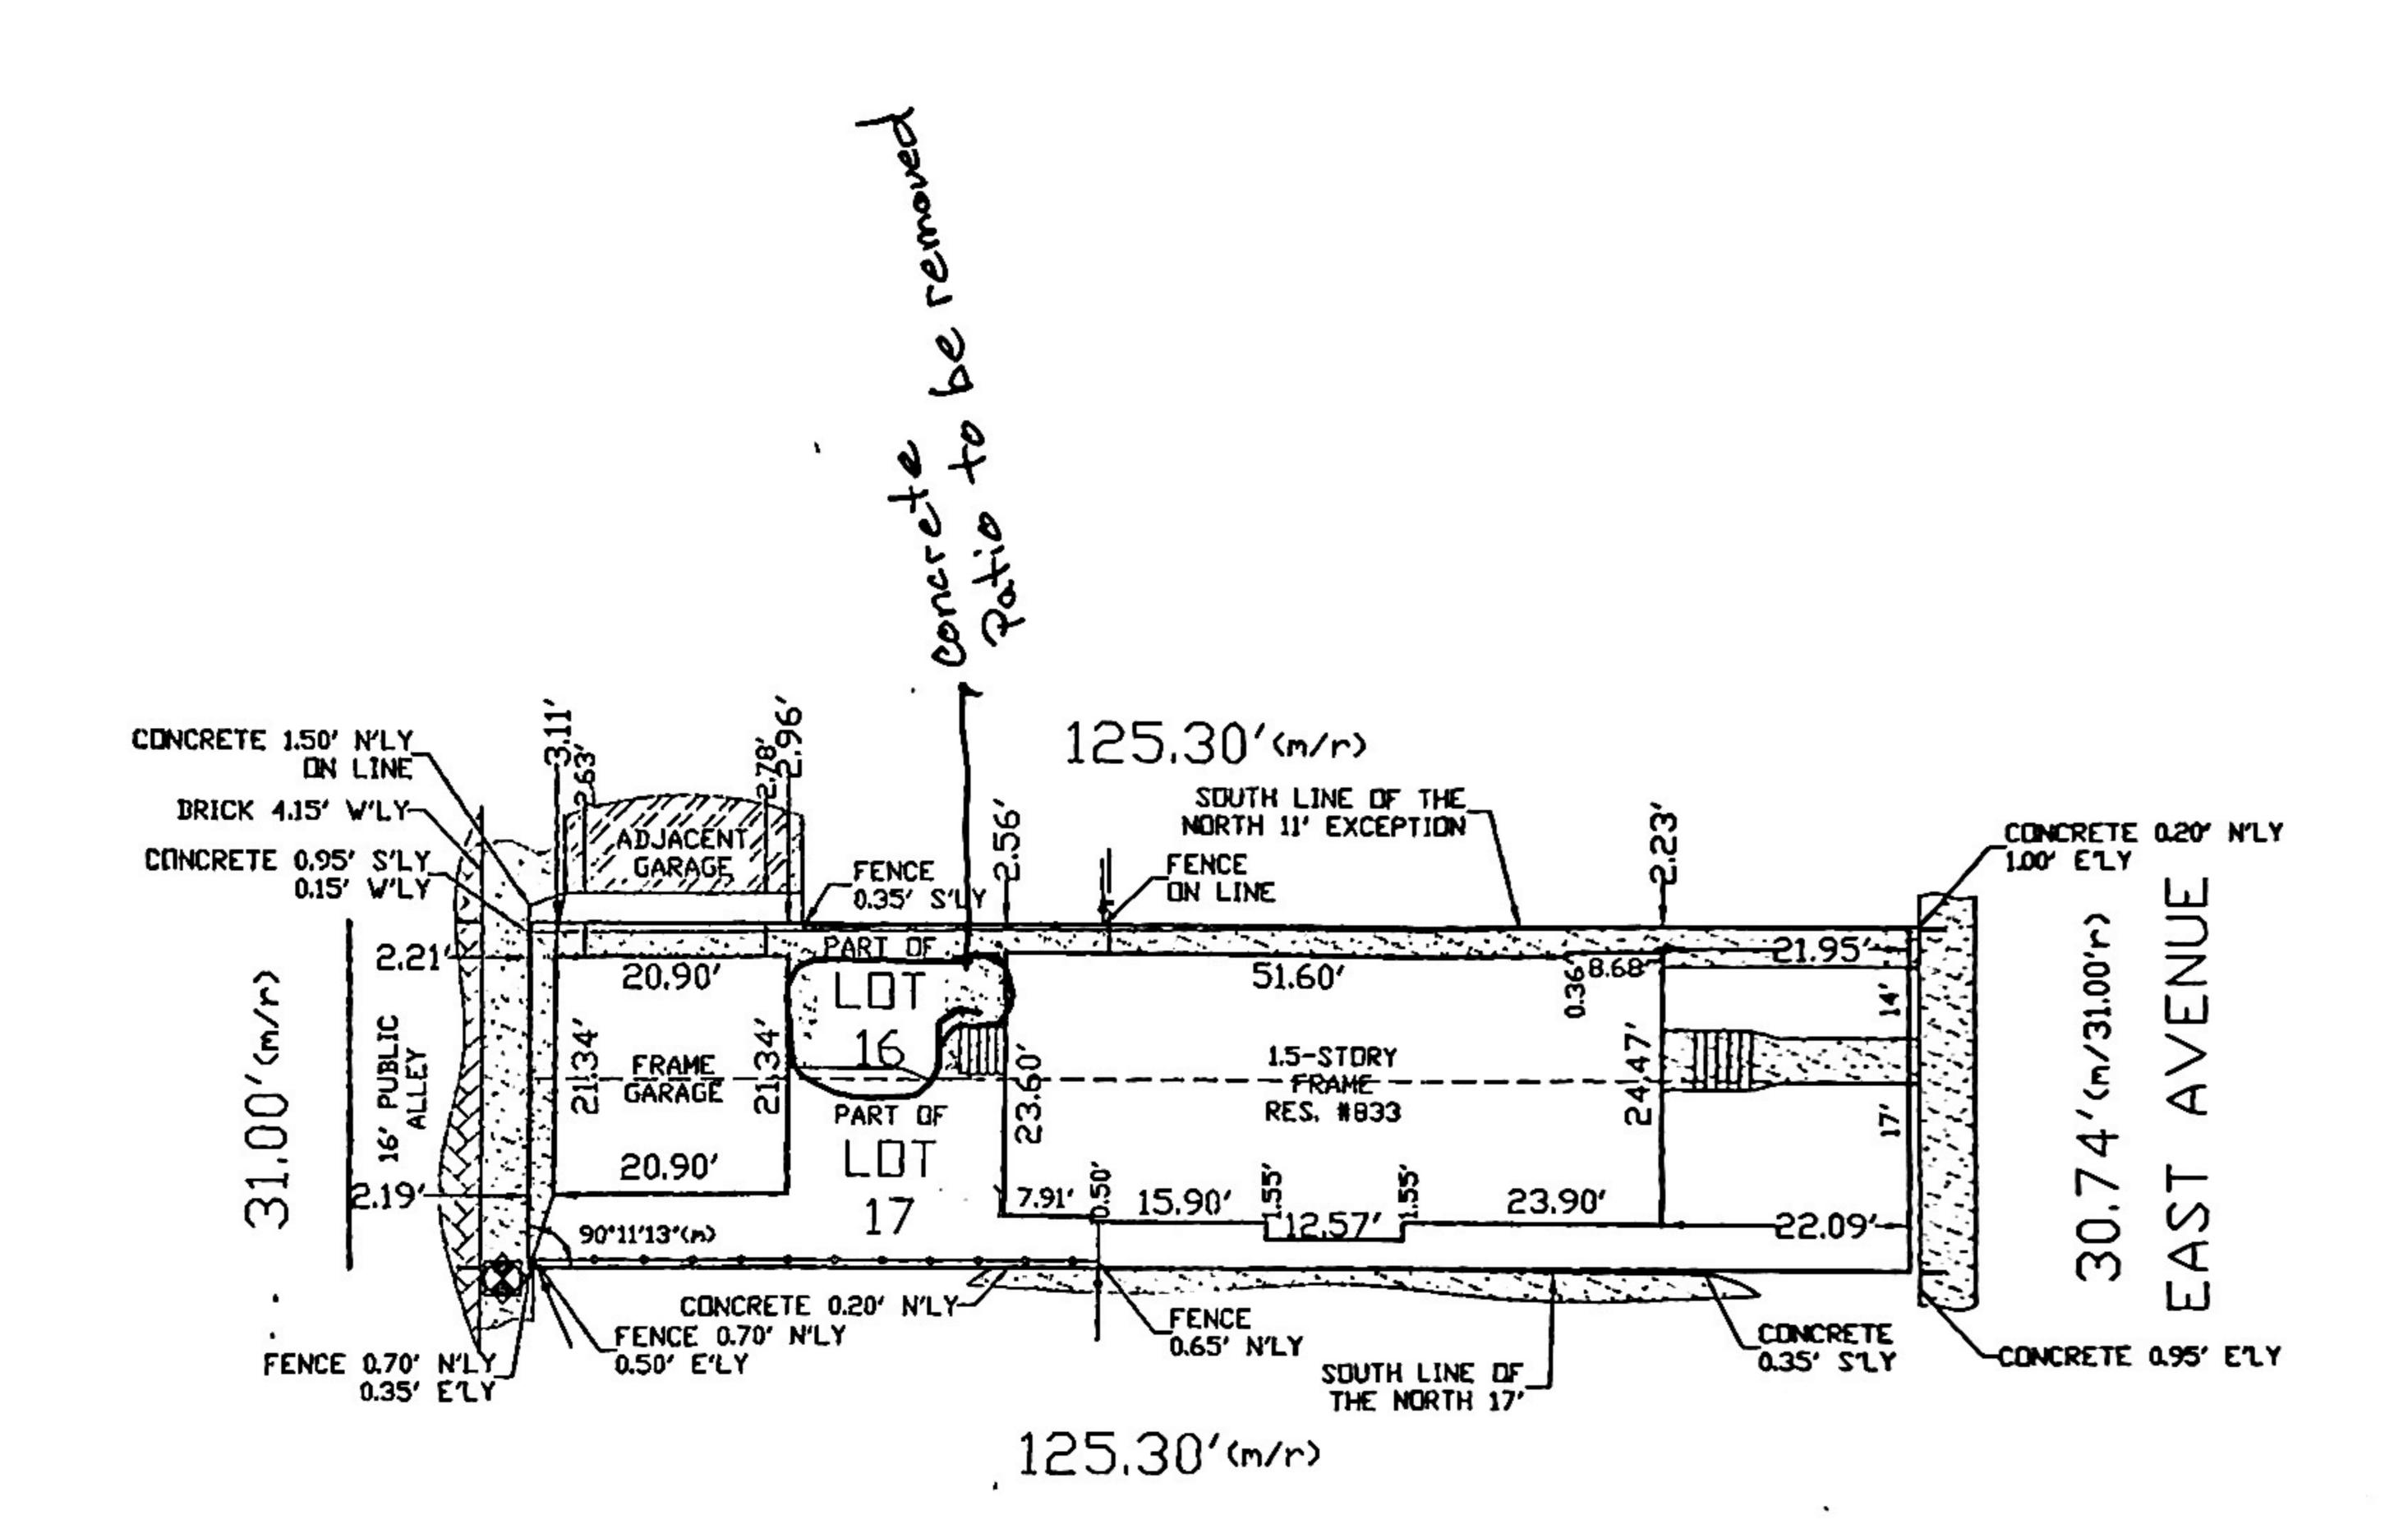

#### 833 S East Ave Variance Request

#### 833 S East Ave Garage Build

Garage needs to be replaced. Requesting a modest size increase to safely fit two full size vehicles and room to exit through the service door for better safety. Will also allow room for lawn care equipment and bicycle storage. The current structure does not have enough space to allow this.

402=1,547,20 S.F. Allowed = 2,330.815. Sidewalks = 2,330.815.

12/= 2,86 5.F

NOTE: DRAWINGS ARE NOT TO SCALE

Steele & Loeber GARAGE BUILDERS

DETACHED GARAGE-GABLE ROOF Christopher Neuman 833 S. East Ave Oak Park