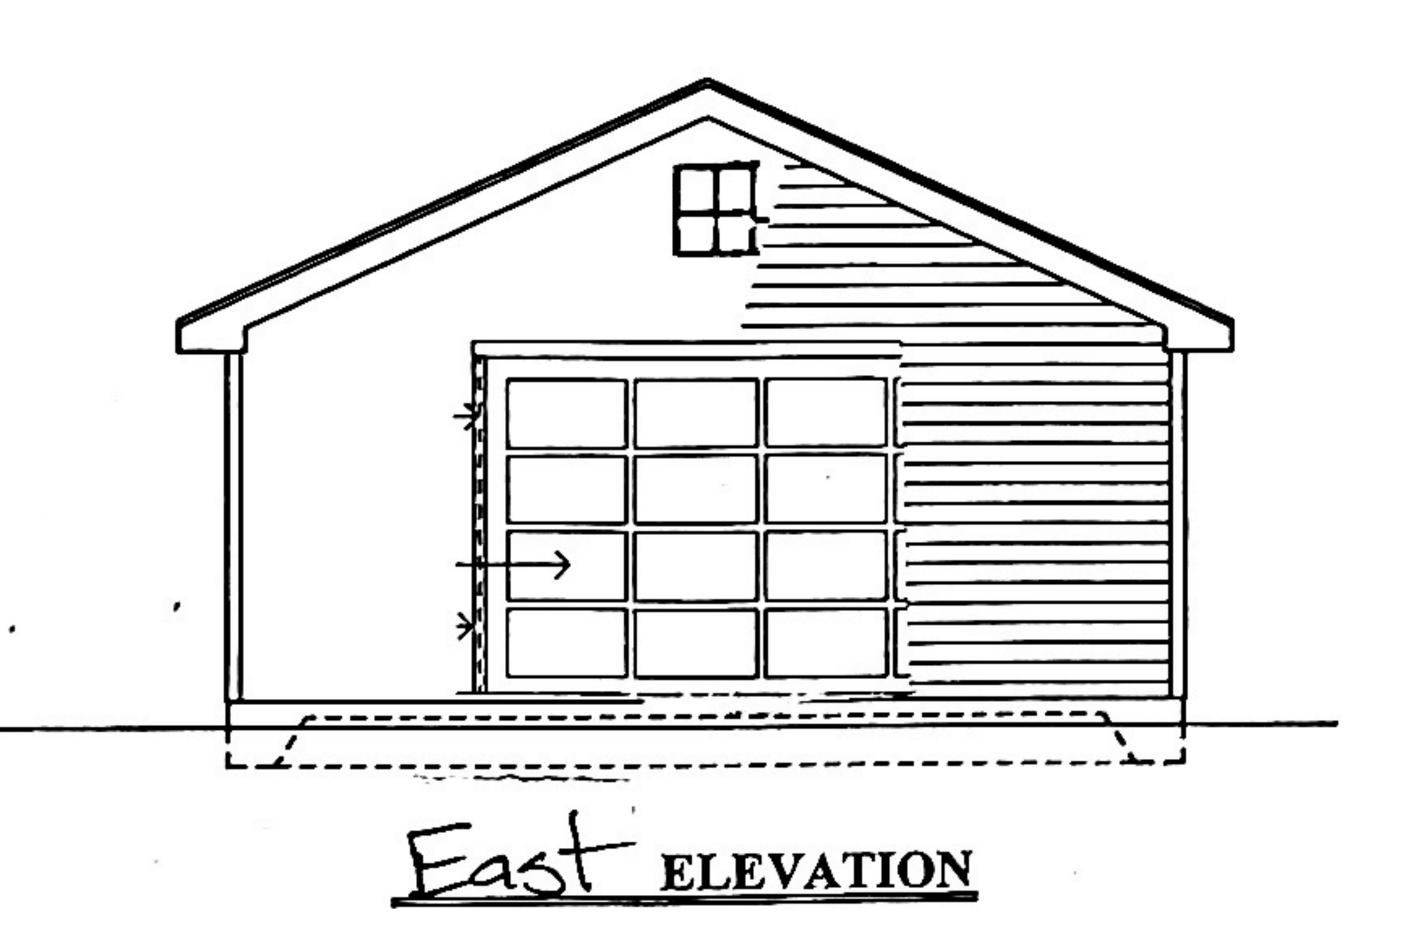

402=1,547,20 S.F. Allowed = 2,330.815. Sidewalks = 2,330.815.

12/= 2,86 5.F

NOTE: DRAWINGS ARE NOT TO SCALE

Steele & Loeber GARAGE BUILDERS

DETACHED GARAGE-GABLE ROOF Christopher Neuman 833 S. East Ave Oak Park

CONTRACTOR: STEELE AND LOEBER

801 Mannheim Road Bellwood IL 60104

SHEET NAME: **ELEVATIONS** 

SHEET NUMBER: Phone: (708) 544 - 8383 Fax: (773) 483- 8010 2 OF 2