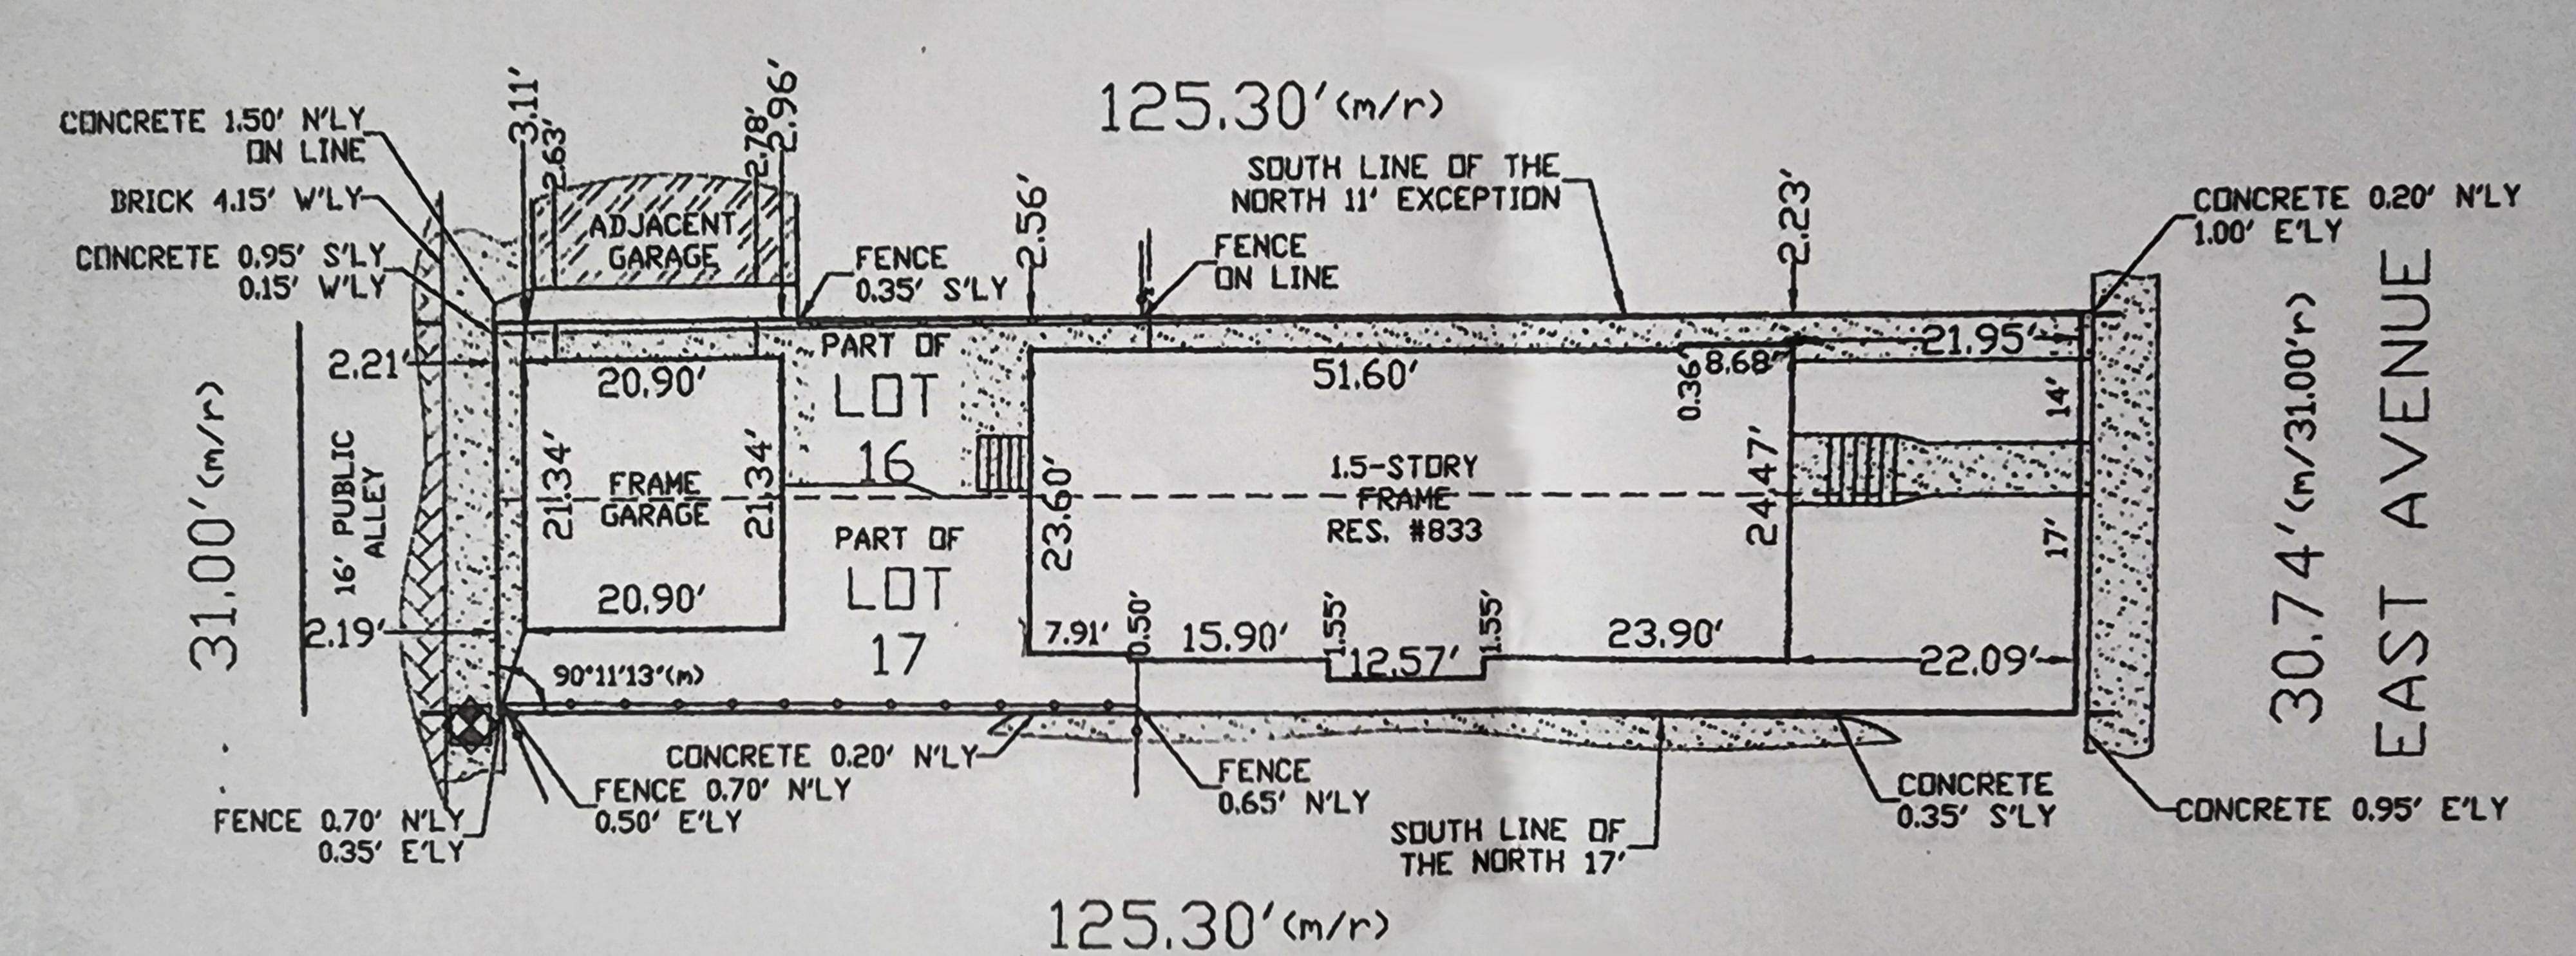

#### 833 S East Ave Variance Request

#### 833 S East Ave Garage Build

Garage needs to be replaced. Requesting a modest size increase to safely fit two full size vehicles and room to exit through the service door for better safety. Will also allow room for lawn care equipment and bicycle storage. The current structure does not have enough space to allow this.

402=1,547,20 S.F. Allowed = 2,330.815. Sidewalks = 2,330.815.

12/= 2,86 5.F

NOTE: DRAWINGS ARE NOT TO SCALE

Steele & Loeber GARAGE BUILDERS

DETACHED GARAGE-GABLE ROOF Christopher Neuman 833 S. East Ave Oak Park