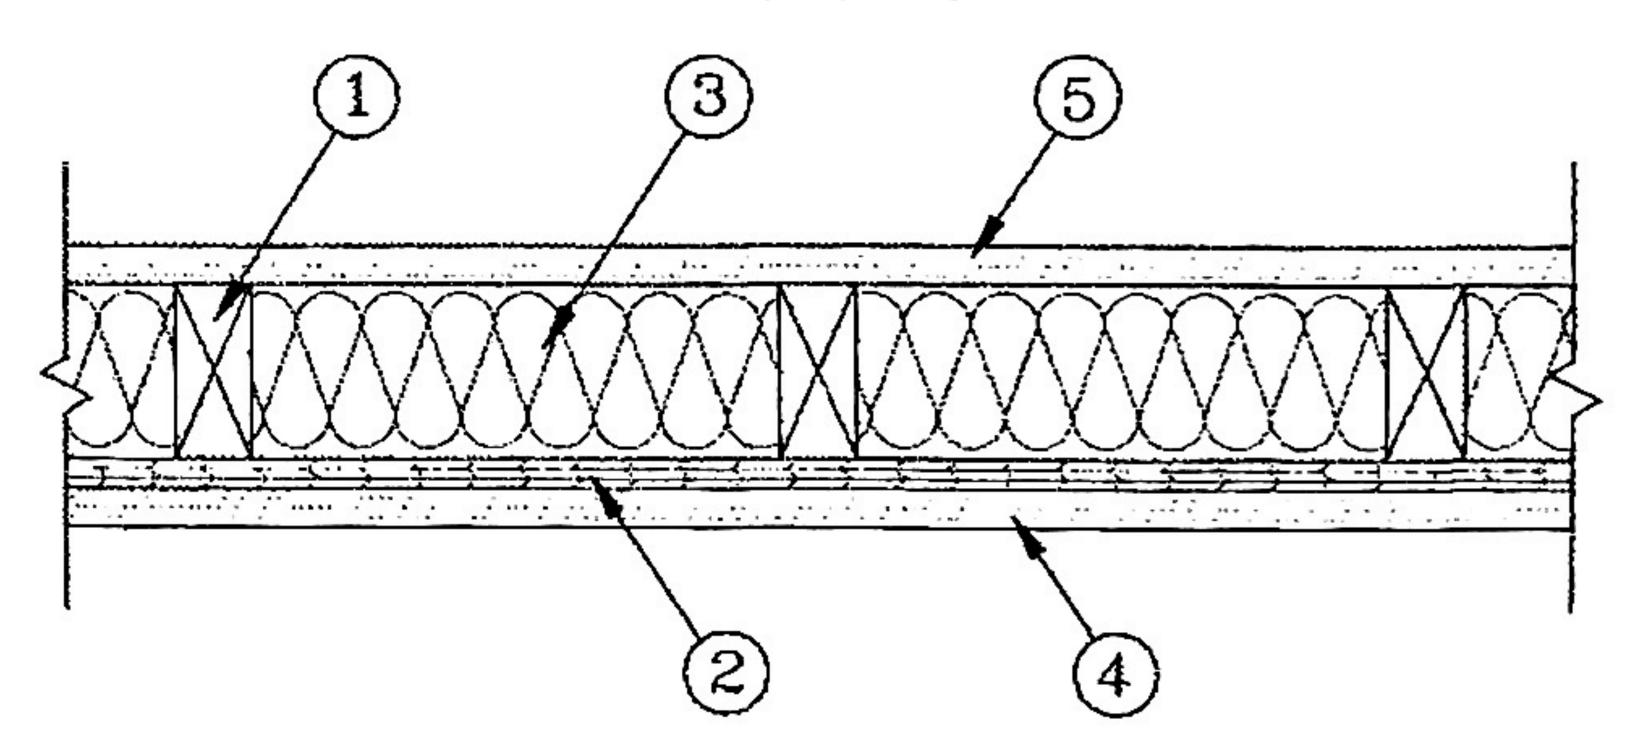

### 1-HOUR RATED FIRE WALL

# Design No. U344 BXUV.U344 Fire Resistance Ratings - ANSI/UL 263

**BXUV - Fire Resistance Ratings - ANSI/UL 263** 

BXUV7 - Fire Resistance Ratings - CAN/ULC-S101 Certified for Canada

Design No. U344

February 02, 2018

Bearing Wall Rating - 1 Hr.

Finish Rating — 26 Min.

This design was evaluated using a load design method other than the Limit States Design Method (e.g., Working Stress Design Method). For jurisdictions employing the Limit States Design Method, such as Canada, a load restriction factor shall be used — See Guide BXUV or BXUV7

\* Indicates such products shall bear the UL or cUL Certification Mark for jurisdictions employing the UL or cUL Certification (such as Canada), respectively.

- 1.Wood Studs Nominal 2x4 in. spaced 24 in. OC, laterally braced, and effectively fire stopped at top and bottom.
- 2.Wood Structural Panel Sheathing Nominal 15/32 in. thick, 4 ft wide APA Rated Sheathing 32/16. Exposure 1, plywood or oriented strand board (OSB) per PS1, PS2 or APA Standard PRP-108. Installed with long dimension of sheet (strength axis) or face grain of plywood, parallel with studs. Vertical joints centered on studs, and staggered one stud space from wallboard joints. Horizontal joints backed with nominal 2x4 in. wood backing. Attached to studs on exterior side of wall with 6d cement coated steel box nalls spaced 12 in. OC along interior studs and 6 in. OC at perimeter of panels.
- 3.Batts and Blankets\* 3-1/2 in. thick foil-faced glass fiber batts. Supplied in rolls 23 in. wide. Density to be nominal 0.70 pcf. Friction-fitted to completely fill the stud cavity. NOT REQUIRED FOR GARAGE CONSTRUCTION
- 4. **Gypsum Board\*** 5/8 in. thick, 4 ft wide, applied horizontally or vertically. Attached to study through plywood sheathing with 8d cement coated nails 2-3/8 in. long, 0.113 in. shank diam, 9/32 in. diam head nails spaced 7 in. OC along study and at perimeter of panels. When used in widths other than 48 in., wallboard is to be installed horizontally. Joints exposed or covered with tape and compound.
- 5. **Gypsum Board\*** 5/8 in. thick, 4 ft wide applied horizontally or vertically. Attached to study or blocking at 7 in. OC with 6d cement coated nails, 1-7/8 in. long, 0.0915 in. shank diam and 1/4 in. diam heads. When used in widths other than 48 in., wallboard to be installed horizontally. Joints exposed or covered with tape and compound.