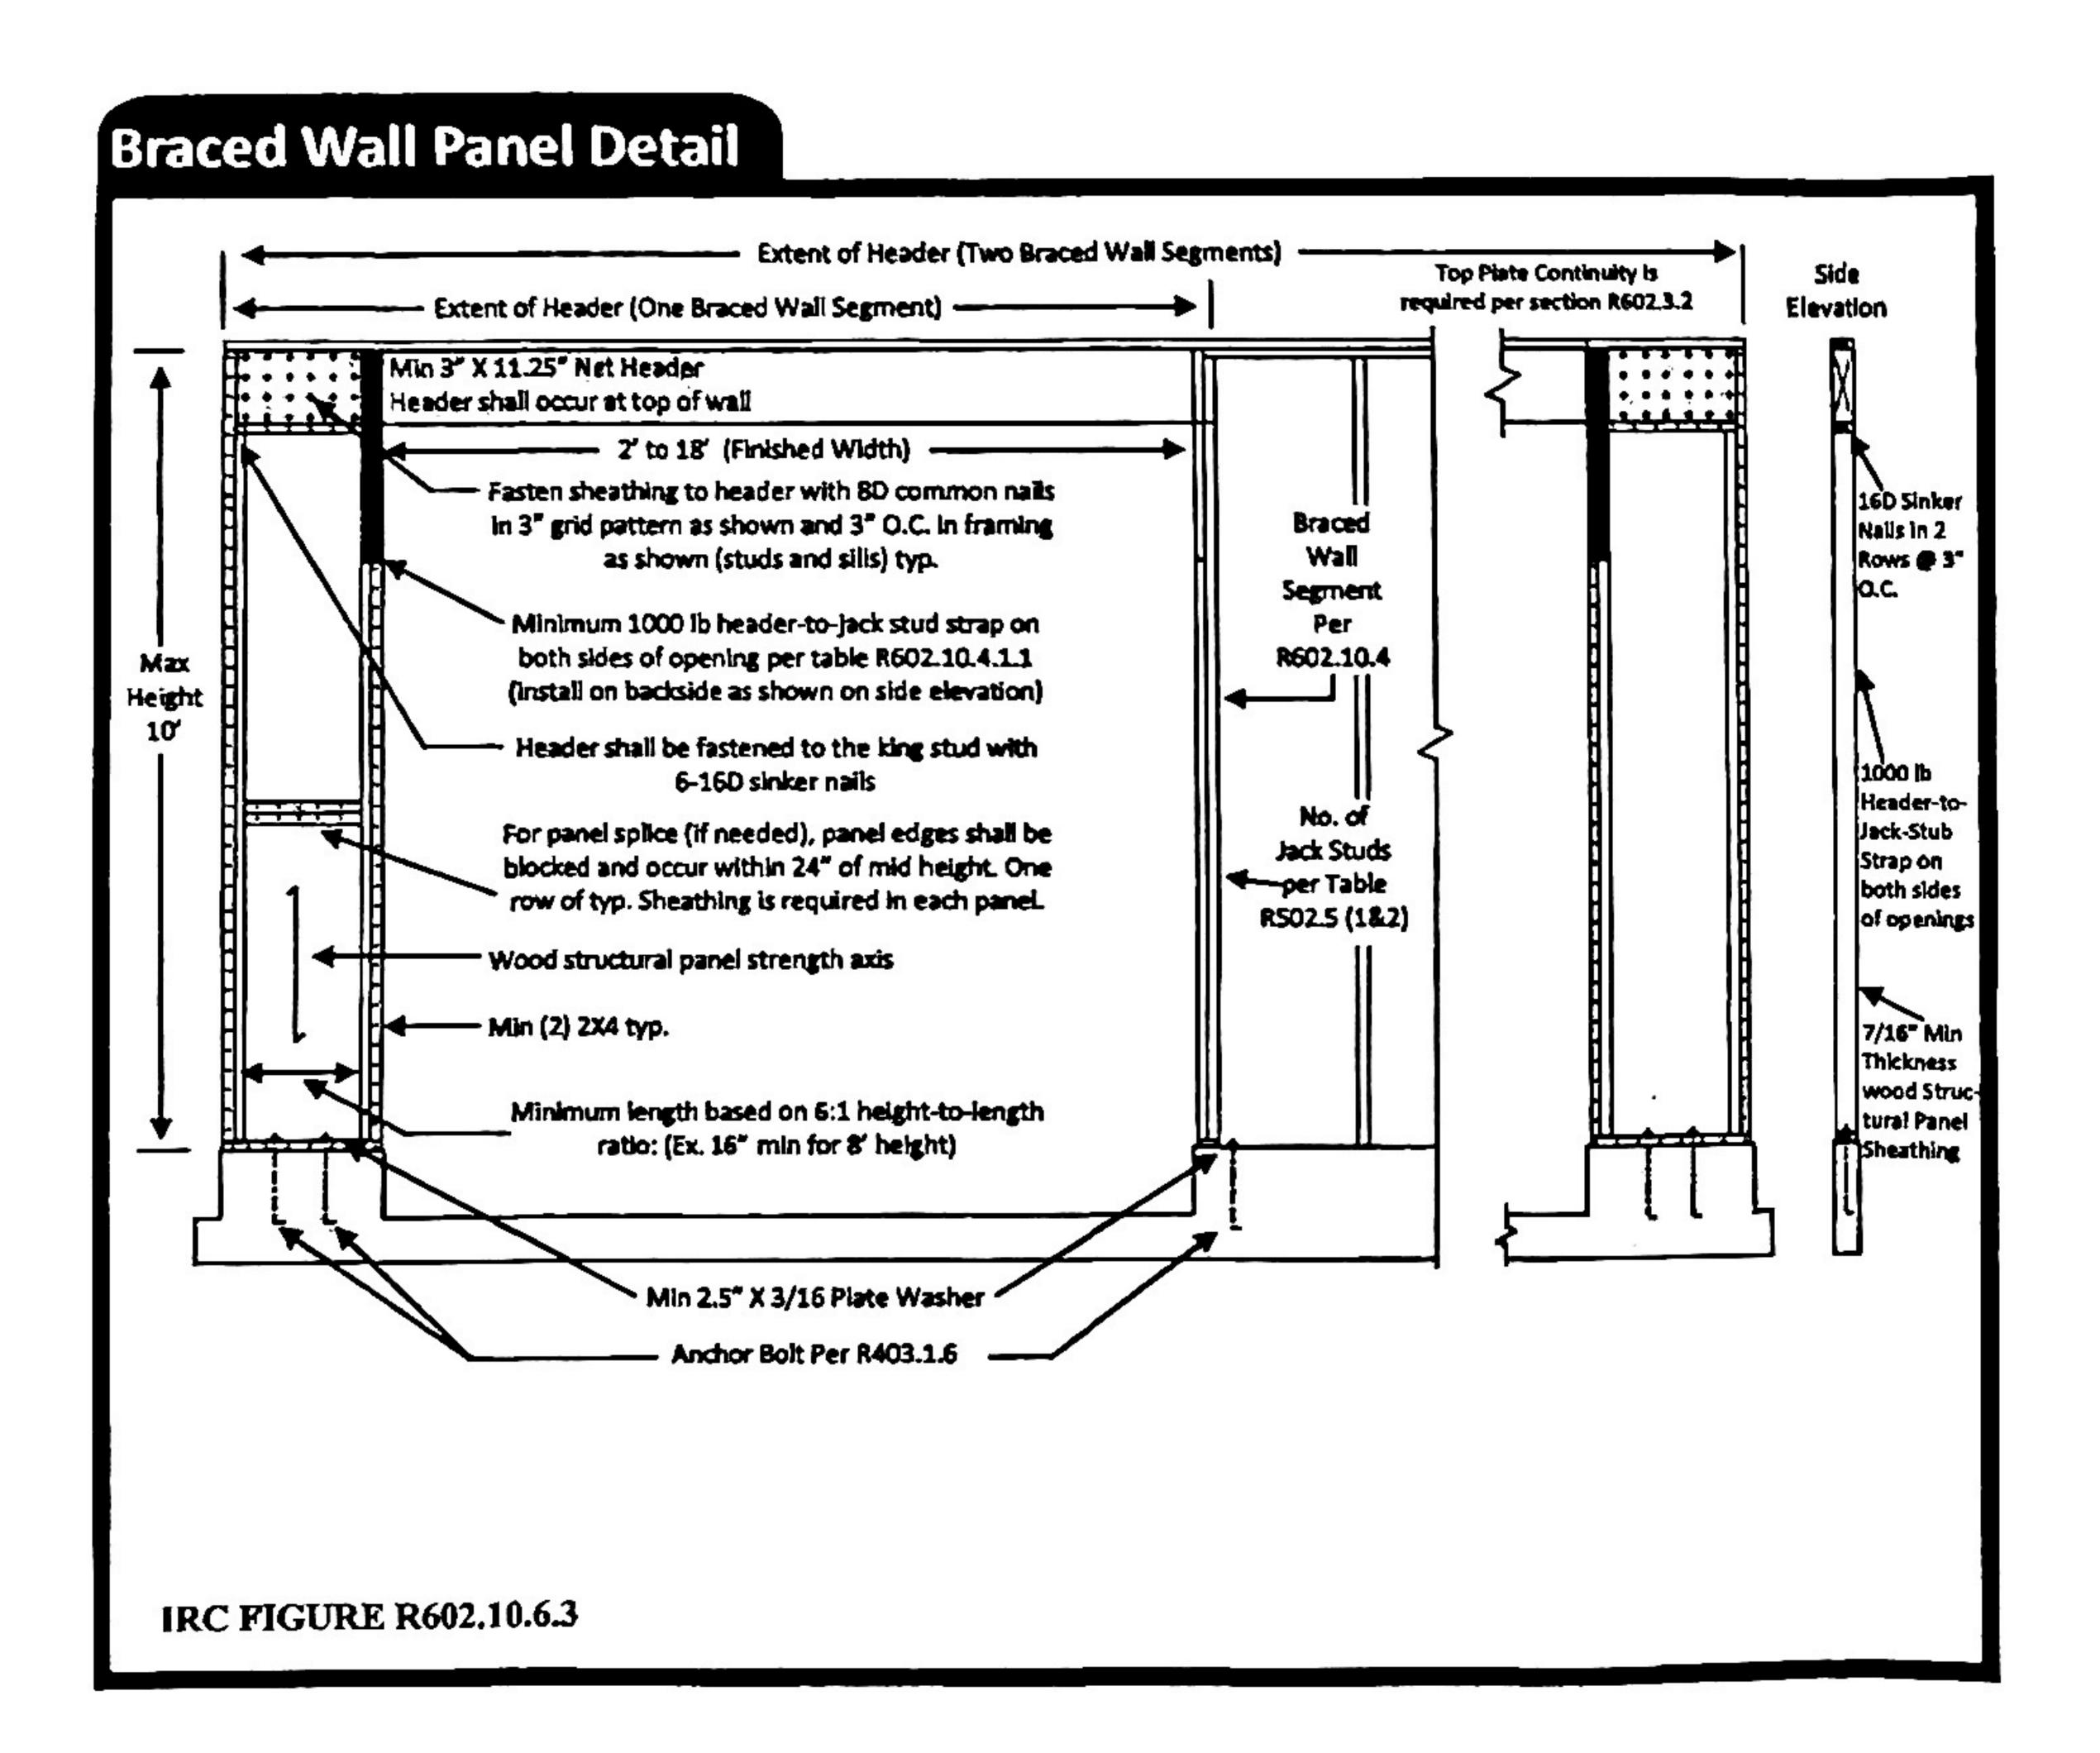

se policies.

Correct

#### 833 S East Ave Garage Build

Garage needs to be replaced. Requesting a modest size increase to safely fit two full size vehicles and room to exit through the service door for better safety. Will also allow room for lawn care equipment and bicycle storage. The current structure does not have enough space to allow this.





402=1,547,20 S.F. Allowed = 2,330.815. Sidewalks = 2,330.815.

12/= 2,86 5.F















NOTE: DRAWINGS ARE NOT TO SCALE

Steele & Loeber GARAGE BUILDERS

DETACHED GARAGE-GABLE ROOF Christopher Neuman 833 S. East Ave Oak Park

CONTRACTOR: STEELE AND LOEBER

801 Mannheim Road Bellwood IL 60104

SHEET NAME: **ELEVATIONS** 

SHEET NUMBER: Phone: (708) 544 - 8383 Fax: (773) 483- 8010 2 OF 2

## GARAGE DETAILS

### **GARAGE RETURN BRACE WALL**



### 1-HOUR RATED FIRE WALL



# Design No. U344 BXUV.U344 Fire Resistance Ratings - ANSI/UL 263

**BXUV - Fire Resistance Ratings - ANSI/UL 263** 

BXUV7 - Fire Resistance Ratings - CAN/ULC-S101 Certified for Canada

Design No. U344

February 02, 2018

Bearing Wall Rating - 1 Hr.

Finish Rating — 26 Min.

This design was evaluated using a load design method other than the Limit States Design Method (e.g., Working Stress Design Method). For jurisdictions employing the Limit States Design Method, such as Canada, a load restriction factor shall be used — See Guide BXUV or BXUV7

\* Indicates such products shall bear the UL or cUL Certification Mark for jurisdictions employing the UL or cUL Certification (such as Canada), respectively.



- 1.Wood Studs Nominal 2x4 in. spaced 24 in. OC, late