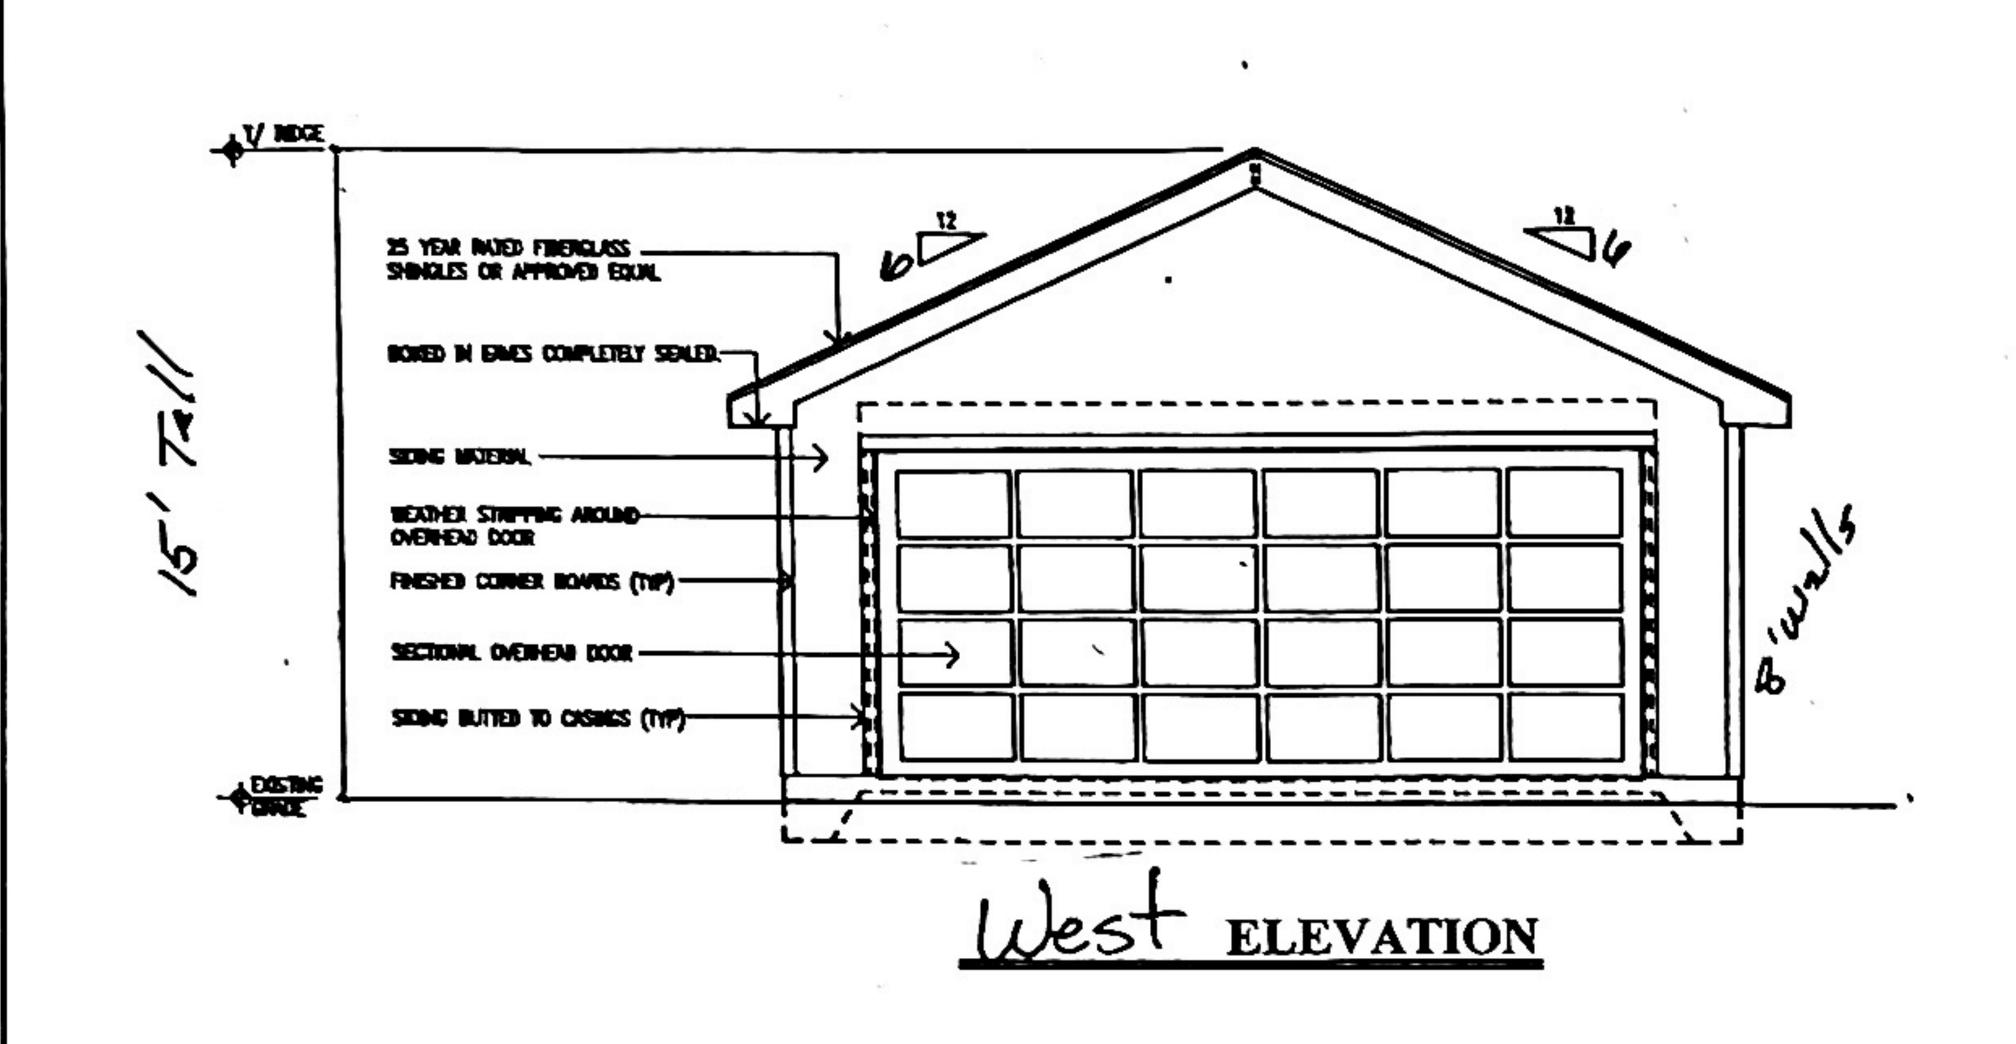

402=1,547,20 S.F. Allowed = 2,330.815. Sidewalks = 2,330.815.

12/= 2,86 5.F

NOTE: DRAWINGS ARE NOT TO SCALE

Steele & Loeber GARAGE BUILDERS

DETACHED GARAGE-GABLE ROOF Christopher Neuman 833 S. East Ave Oak Park

CONTRACTOR: STEELE AND LOEBER

801 Mannheim Road Bellwood IL 60104

SHEET NAME: **ELEVATIONS** 

SHEET NUMBER: Phone: (708) 544 - 8383 Fax: (773) 483- 8010 2 OF 2