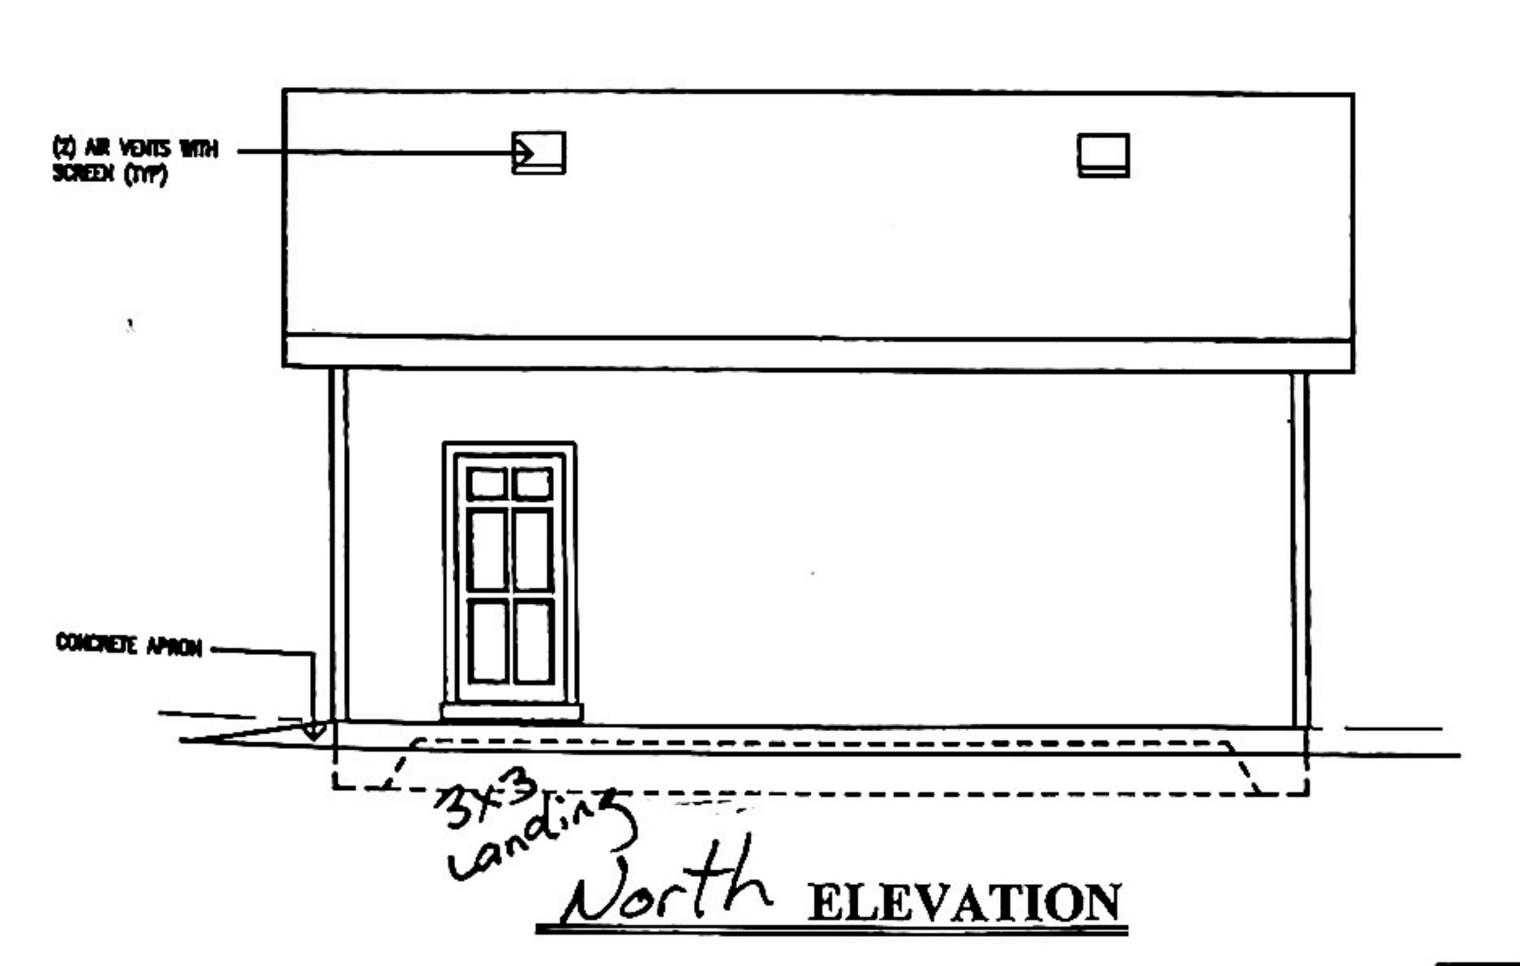

#### 833 S East Ave Variance Request

#### 833 S East Ave Garage Build

Garage needs to be replaced. Requesting a modest size increase to safely fit two full size vehicles and room to exit through the service door for better safety. Will also allow room for lawn care equipment and bicycle storage. The current structure does not have enough space to allow this.

402=1,547,20 S.F. Allowed = 2,330.815. Sidewalks = 2,330.815.

12/= 2,86 5.F

NOTE: DRAWINGS ARE NOT TO SCALE

Steele & Loeber GARAGE BUILDERS

DETACHED GARAGE-GABLE ROOF Christopher Neuman 833 S. East Ave Oak Park

CONTRACTOR: STEELE AND LOEBER

801 Mannheim Road Bellwood IL 60104

SHEET NAME: **ELEVATIONS** 

SHEET NUMBER: Phone: (708) 544 - 8383 Fax: (773) 483- 8010 2 OF 2