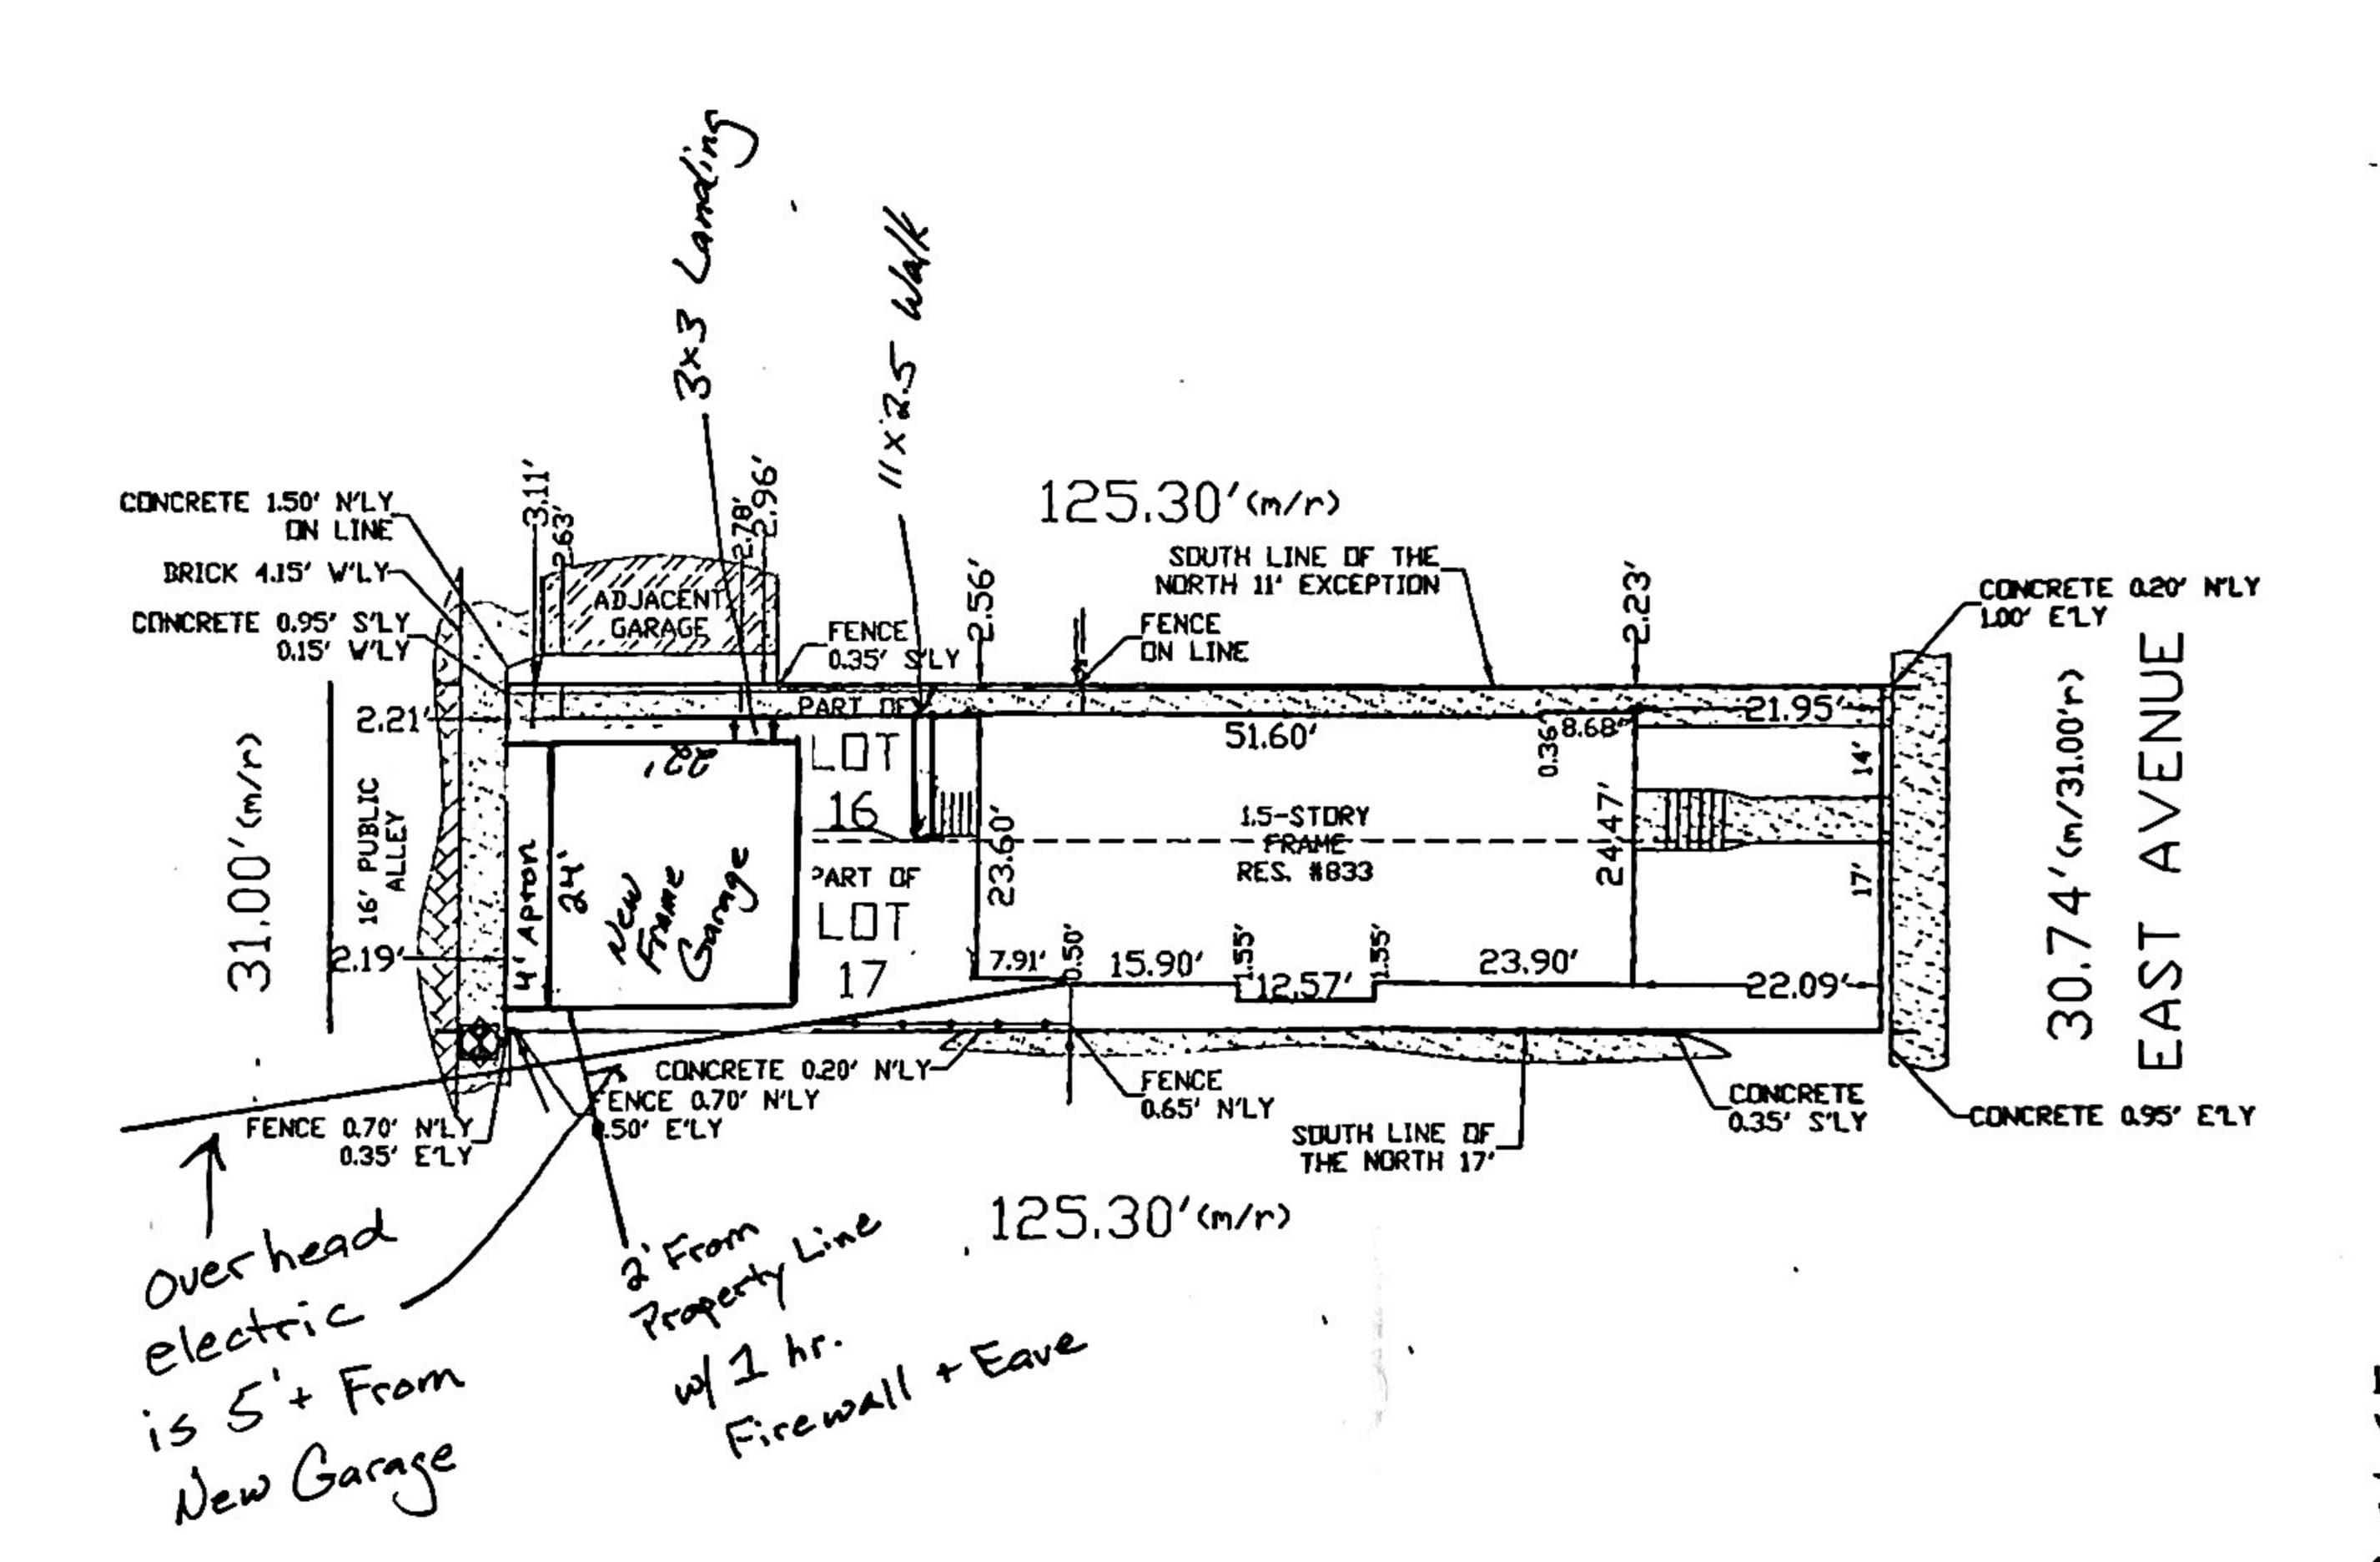

#### 833 S East Ave Variance Request

#### 833 S East Ave Garage Build

Garage needs to be replaced. Requesting a modest size increase to safely fit two full size vehicles and room to exit through the service door for better safety. Will also allow room for lawn care equipment and bicycle storage. The current structure does not have enough space to allow this.

402=1,547,20 S.F. Allowed = 2,330.815. Sidewalks = 2,330.815.

12/= 2,86 5.F

NOTE: DRAWINGS ARE NOT TO SCALE

Steele & Loeber GARAGE BUILDERS

DETACHED GARAGE-GABLE ROOF Christopher Neuman 833 S. East Ave Oak Park