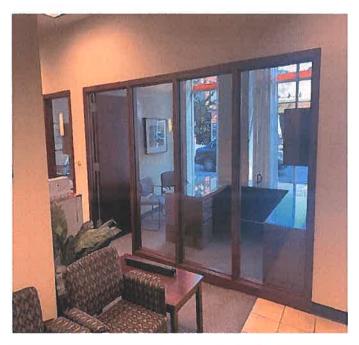

#### **Project Summary**

1011 Lake St., Suite 100 Oak Park, IL

LaRose & Bosco, Ltd.

Suite 100 (west portion of ground floor, facing Lake Street) at 1011 Lake Street is a 4,000 S.F. ground floor storefront located at the eastern edge of Downtown Oak Park. Since 2005, previous use was executive & administrative offices for Community Bank of Oak Park River Forest. As of 10-4-2021, the storefront has been unoccupied for approximately 2 years, 5 months.

Yes, the particular physical surroundings & internal columns/shape impose a particular hardship versus mere inconvenience.

In 1929 the thought was that the roaring 20's would never stop! The original 1929 construction of 4 floors was designed, engineered & built to add 4 additional floors or a total of 8 stories. The size and placement of columns & design to accommodate this makes it very difficult for most users to design around, but has worked for office use. Just not practical to "sub-divide" suite 100. As such, we have a 4,000 SF space.