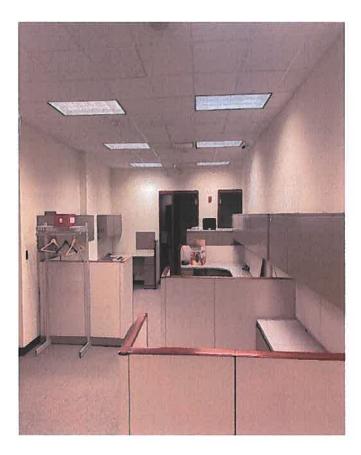

#### **Project Summary**

1011 Lake St., Suite 100 Oak Park, IL

LaRose & Bosco, Ltd.

Suite 100 (west portion of ground floor, facing Lake Street) at 1011 Lake Street is a 4,000 S.F. ground floor storefront located at the eastern edge of Downtown Oak Park. Since 2005, previous use was executive & administrative offices for Community Bank of Oak Park River Forest. As of 10-4-2021, the storefront has been unoccupied for approximately 2 years, 5 months.

David King & Associates, Inc. has been actively marketing the storefront for the past 9 months and unable to secure a tenant under the current zoning.

A long-term lease has been executed with LaRose & Bosco, Ltd. who proposes to relocate their law firm to this location. The lease is subject to approval of a Use Variance to operate at this location.