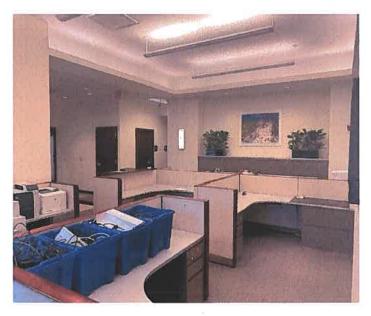

#### **Project Summary**

1011 Lake St., Suite 100 Oak Park, IL

LaRose & Bosco, Ltd.

Suite 100 (west portion of ground floor, facing Lake Street) at 1011 Lake Street is a 4,000 S.F. ground floor storefront located at the eastern edge of Downtown Oak Park. Since 2005, previous use was executive & administrative offices for Community Bank of Oak Park River Forest. As of 10-4-2021, the storefront has been unoccupied for approximately 2 years, 5 months.

David King & Associates, Inc. has been actively marketing the storefront for the past 9 months and unable to secure a tenant under the current zoning.

A long-term lease has been executed with LaRose & Bosco, Ltd. who proposes to relocate their law firm to this location. The lease is subject to approval of a Use Variance to operate at this location.