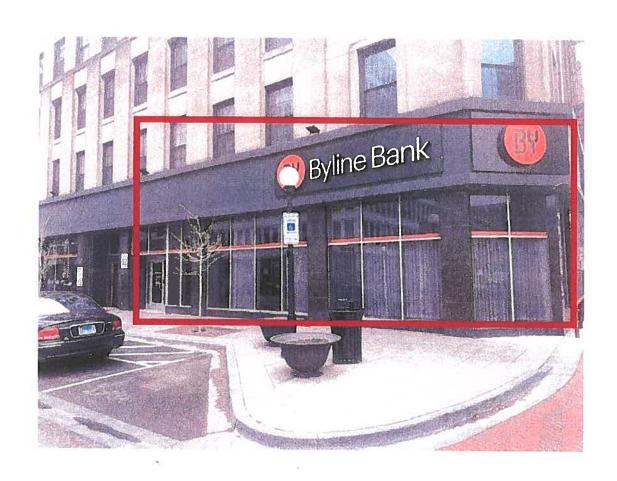

# 1011 Lake Street Oak Park, IL 60301

#### **Project Summary**

1011 Lake St., Suite 100 Oak Park, IL

LaRose & Bosco, Ltd.

Suite 100 (west portion of ground floor, facing Lake Street) at 1011 Lake Street is a 4,000 S.F. ground floor storefront located at the eastern edge of Downtown Oak Park. Since 2005, previous use was executive & administrative offices for Community Bank of Oak Park River Forest. As of 10-4-2021, the storefront has been unoccupied for approximately 2 years, 5 months.

1011 Lake is at the east end of Downtown Oak Park.

Immediately east is the 100 Forest Place apartment complex. The ground floor commercial of 100 Forest Place has been occupied exclusively by office or medical users since its construction 35 plus years ago.