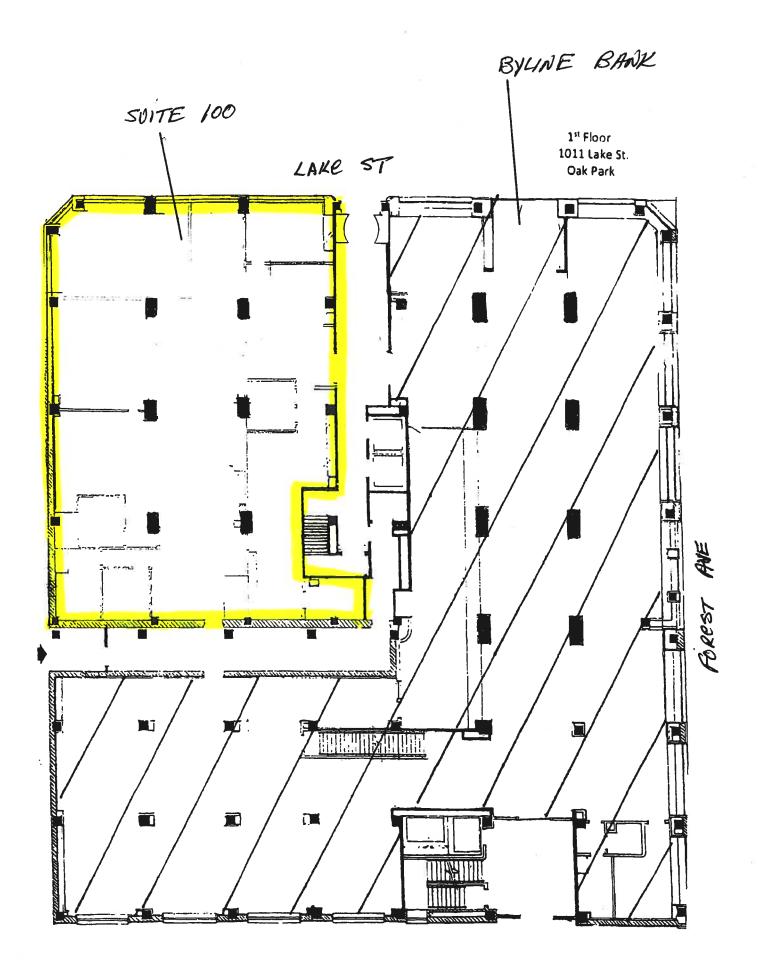

#### **Project Summary**

1011 Lake St., Suite 100 Oak Park, IL

LaRose & Bosco, Ltd.

Suite 100 (west portion of ground floor, facing Lake Street) at 1011 Lake Street is a 4,000 S.F. ground floor storefront located at the eastern edge of Downtown Oak Park. Since 2005, previous use was executive & administrative offices for Community Bank of Oak Park River Forest. As of 10-4-2021, the storefront has been unoccupied for approximately 2 years, 5 months.

Yes, the particular physical surroundings & internal columns/shape impose a particular hardship versus mere inconvenience.

In 1929 the thought was that the roaring 20's would never stop! The original 1929 construction of 4 floors was designed, engineered & built to add 4 additional floors or a total of 8 stories. The size and placement of columns & design to accommodate this makes it very difficult for most users to design around, but has worked for office use. Just not practical to "sub-divide" suite 100. As such, we have a 4,000 SF space.

Secondly, when considering the layout and structure of the suite, we do not envision alternate uses to be either financially or practically feasible. The four-story building was designed and engineered in 1929 with large internal columns that could potentially support an eight-story height if the building owners wanted to expand vertically. Suite 100 therefore has six oversized internal columns that would likely be undesirable for a restaurant or retail use and removing them to open up the space is likely to be financially prohibitive for any potential tenant. We believe that for a restaurant user to make the space viable, it would probably need to completely gut and rebuild of the space and possibly add black iron installation up four stories — which would be well over \$1 million (\$250 per square foot) that, in our view, a restaurant user would not spend. Also, in our opinion, the 4,000 SF size of the suite is not attractive to other currently permitted zoning uses. In the current commercial real estate market, food operators, retailers, hair/beauty, and fitness operators are all looking for a smaller footprint downtown than this space offers. Even if the size of this space worked for a non-office tenant, the layout with the columns would be a challenge, the space is not easily divisible, and a potential retailer would likely prefer other Lake Street locations like the former Gap/Pier One site.