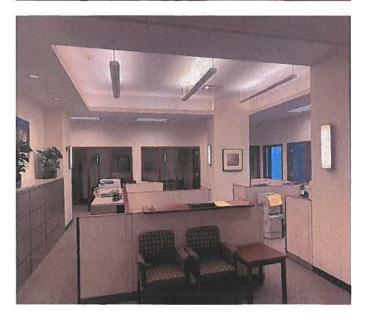

#### **Project Summary**

1011 Lake St., Suite 100 Oak Park, IL

LaRose & Bosco, Ltd.

Suite 100 (west portion of ground floor, facing Lake Street) at 1011 Lake Street is a 4,000 S.F. ground floor storefront located at the eastern edge of Downtown Oak Park. Since 2005, previous use was executive & administrative offices for Community Bank of Oak Park River Forest. As of 10-4-2021, the storefront has been unoccupied for approximately 2 years, 5 months.

David King & Associates, Inc. has been actively marketing the storefront for the past 9 months and unable to secure a tenant under the current zoning.

A long-term lease has been executed with LaRose & Bosco, Ltd. who proposes to relocate their law firm to this location. The lease is subject to approval of a Use Variance to operate at this location.