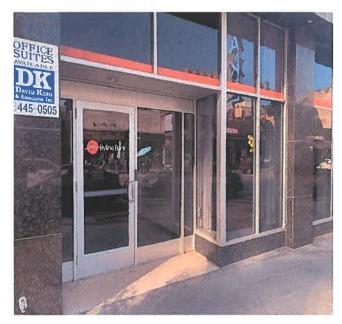

#### **Project Summary**

1011 Lake St., Suite 100 Oak Park, IL

LaRose & Bosco, Ltd.

Suite 100 (west portion of ground floor, facing Lake Street) at 1011 Lake Street is a 4,000 S.F. ground floor storefront located at the eastern edge of Downtown Oak Park. Since 2005, previous use was executive & administrative offices for Community Bank of Oak Park River Forest. As of 10-4-2021, the storefront has been unoccupied for approximately 2 years, 5 months.

The 4,000 square foot storefront has been marketed extensively by Oak Park based David King & Associates, Inc. for the past 9 months with no interested users allowed under the current ordinance.

There are basically 4 main "uses" allowed under current zoning: retail, food, fitness & hair/beauty.