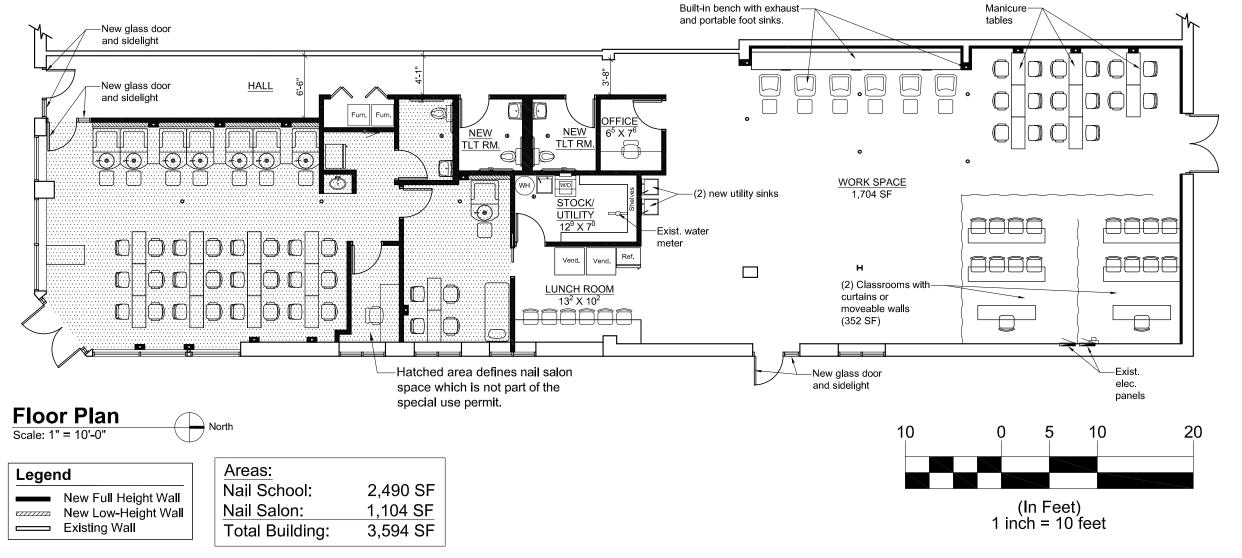

#### **Description of Renovation:**

A portion of the building is to be converted to a nail academy for training of nail technicians. It will include the build-out of two new toilet rooms, a stock/ utility room, a lunch room, and an office. The remainder of the building will be a new nail salon which is not part of the special use permit.

07-07-2020

Property Owner/ Applicant:
Glitter Nail Academy c/o Antonio Durham
910 Madison, Oak Park, Illinois 60302
Tel. 708-268-2532

This drawing indicates the general scope of the building in terms of its layout. Contractors shall field verify any critical dimensions prior to construction. This drawing has been prepared by Gensburg, Ltd.
Architecture/Design, 105 Revere Dr., Suite G. Northbrook, Illinois 60062
Tel. (847) 715-9591.

GLITTER ACADEMY & NAIL SALON 238 MADISON ST. OAK PARK, ILLINOIS