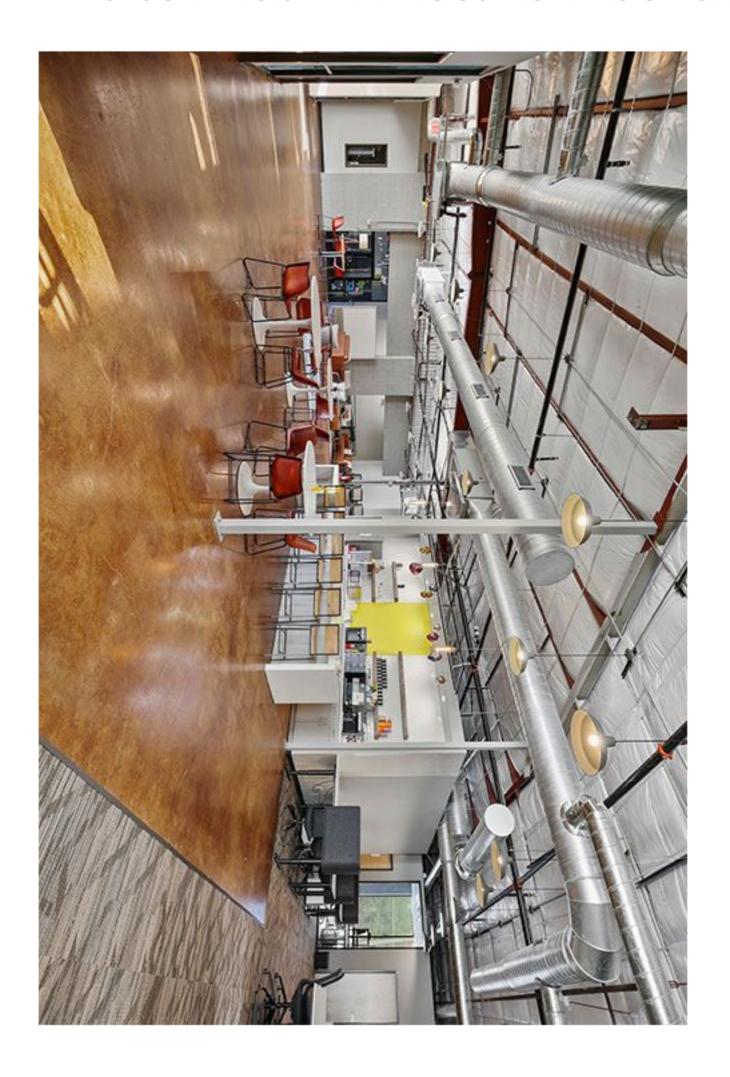

The front of the space that faces Lake St would be the lobby with the reception, sitting areas, coffee bar and maybe a ping pong table. It would be an inviting modern open space. Venture X use Herman Miller furniture which goes very well with Oak Park's aesthetics of architecture/design.

Enclosed are images of Venture X spaces with the furniture and these spaces are the ones that would be visible from the windows at Lake St adding and not subtracting to the visual pleasantness of the area.

### 12. PHOTOGRAPHS OF TENANTS CO-WORKING SPACES