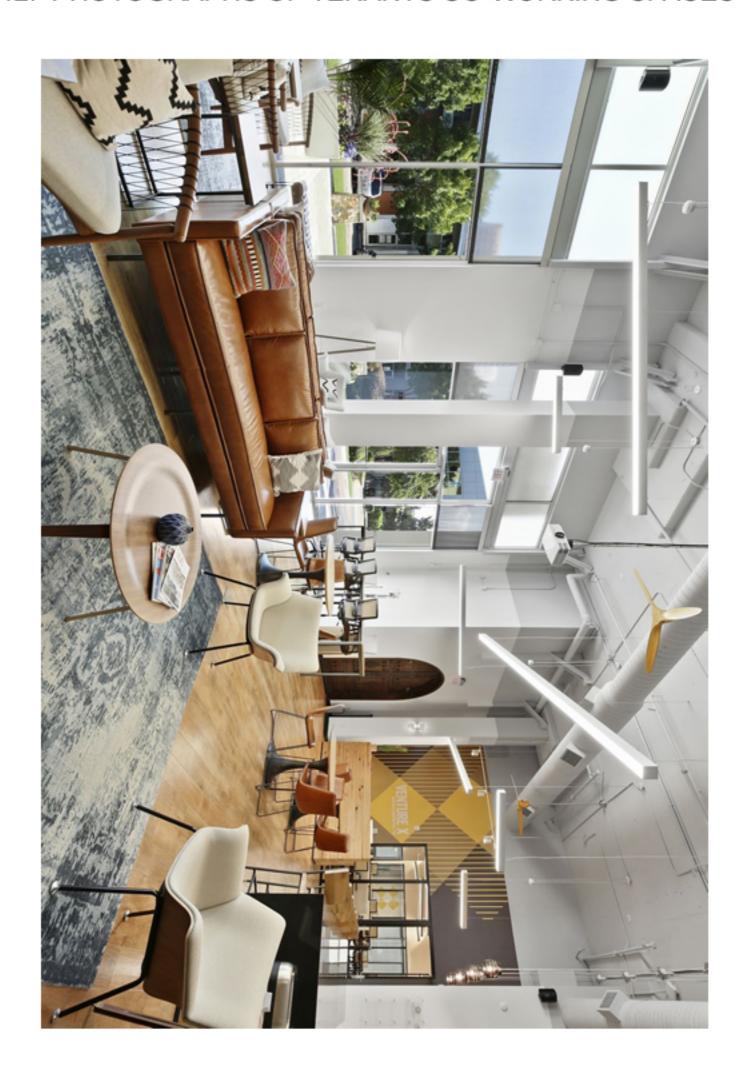

The front of the space that faces Lake St would be the lobby with the reception, sitting areas, coffee bar and maybe a ping pong table. It would be an inviting modern open space. Venture X use Herman Miller furniture which goes very well with Oak Park's aesthetics of architecture/design.

Enclosed are images of Venture X spaces with the furniture and these spaces are the ones that would be visible from the windows at Lake St adding and not subtracting to the visual pleasantness of the area.

### 12. PHOTOGRAPHS OF TENANTS CO-WORKING SPACES