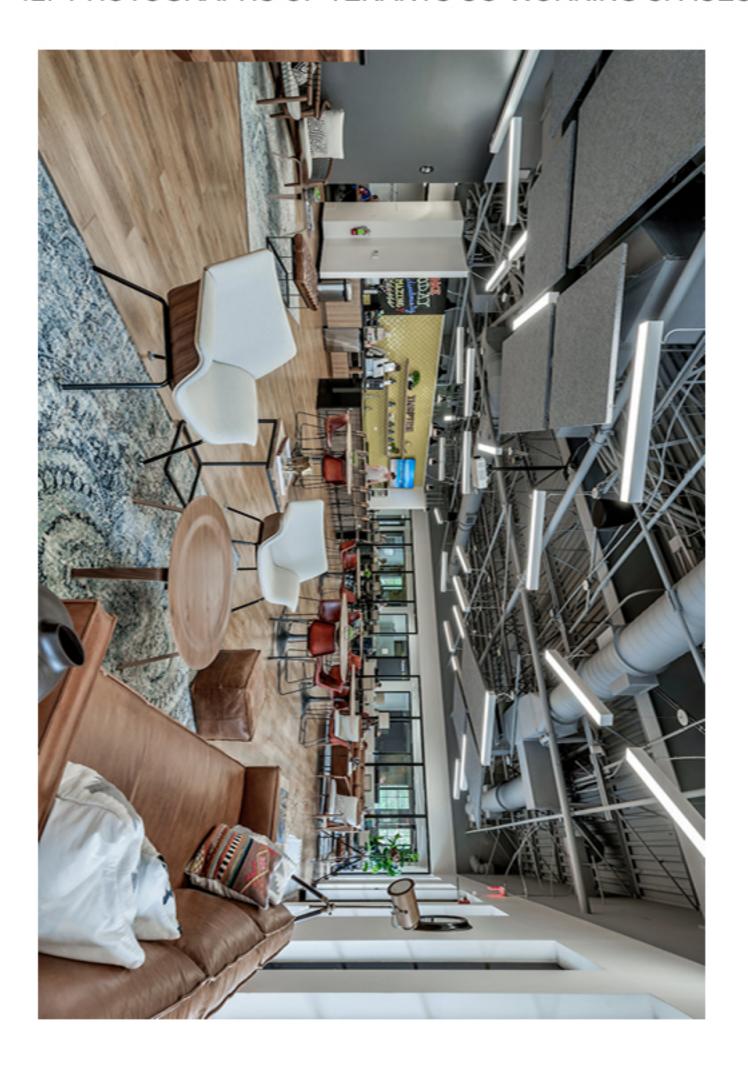

Enclosed are images of Venture X spaces with the furniture and these spaces are the ones that would be visible from the windows at Lake St adding and not subtracting to the visual pleasantness of the area.

### 12. PHOTOGRAPHS OF TENANTS CO-WORKING SPACES