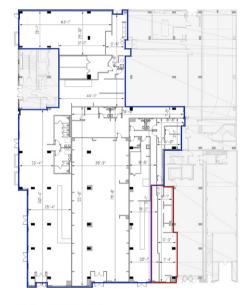

That space combined with the Professional Eye Care Centre left a good sized space of 3500 sq ft. We have tried to rent out that space since January 2018 offering it as is or in smaller combinations. It was offered at 40% lower rent; however, there's been very little interest, only a couple of visits and no offers.

Our property although it has Lake St frontage has most of its space towards the back. This makes it more difficult to rent to retailers/restaurants because they look for a lot of visibility/frontage. We have had offers for front space that would kill the back space and make it un-rentable again resulting in us not covering mortgage because most of the space behind would be empty. Our space at the very back of the alleyway has never been rented since the building was built more than 10 years ago having always been marketed all that time by national brokers.

Building office space would benefit from the Lake St frontage as far as marketing and awareness to the public. The bulk of the offices would be towards the back, an area that no retailer or restaurant wants to rent.