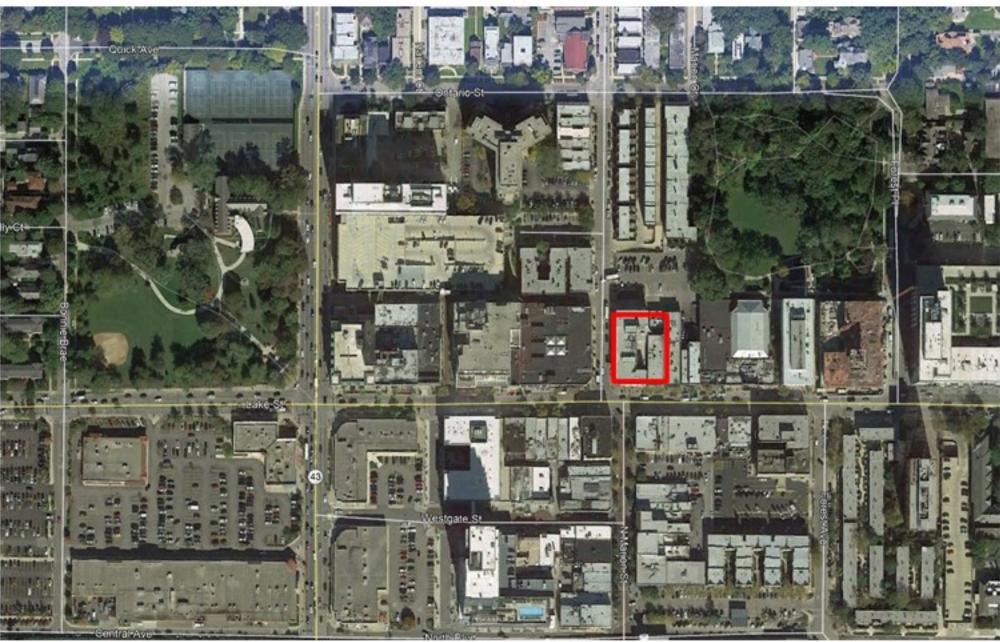

the public. The bulk of the offices would be towards the back, an area that no retailer or restaurant wants to rent.

• The plight of the owner is due to unique circumstances inherent to the subject property and not from the personal situation of the owner and has not been created by any person presently having a proprietary interest in the property in question.

As detailed before in the Project Summary, this is not the case. The unique circumstance is not from mismanagement or any person having a proprietary interest in the property.

The unique circumstances are from a change in people's shopping and eating habits. The market has changed and it is something we have to acknowledge and try to adapt to it. Co-working however is on the rise.





Vacant Space at 1120 West Lake Street







## 11. PHOTOGRAPHS OF SURROUNDING PROPERTIES EAST



## 11. PHOTOGRAPHS OF SURROUNDING PROPERTIES NORTH



# SOUTH



# 11. PHOTOGRAPHS OF SURROUNDING PROPERTIES WEST



### 12. PHOTOGRAPHS OF TENANTS CO-WORKING SPACES



### 12. PHOTOGRAPHS OF TENANTS CO-WORKING SPACES



### 12. PHOTOGRAPHS OF TENANTS CO-WORKING SPACES