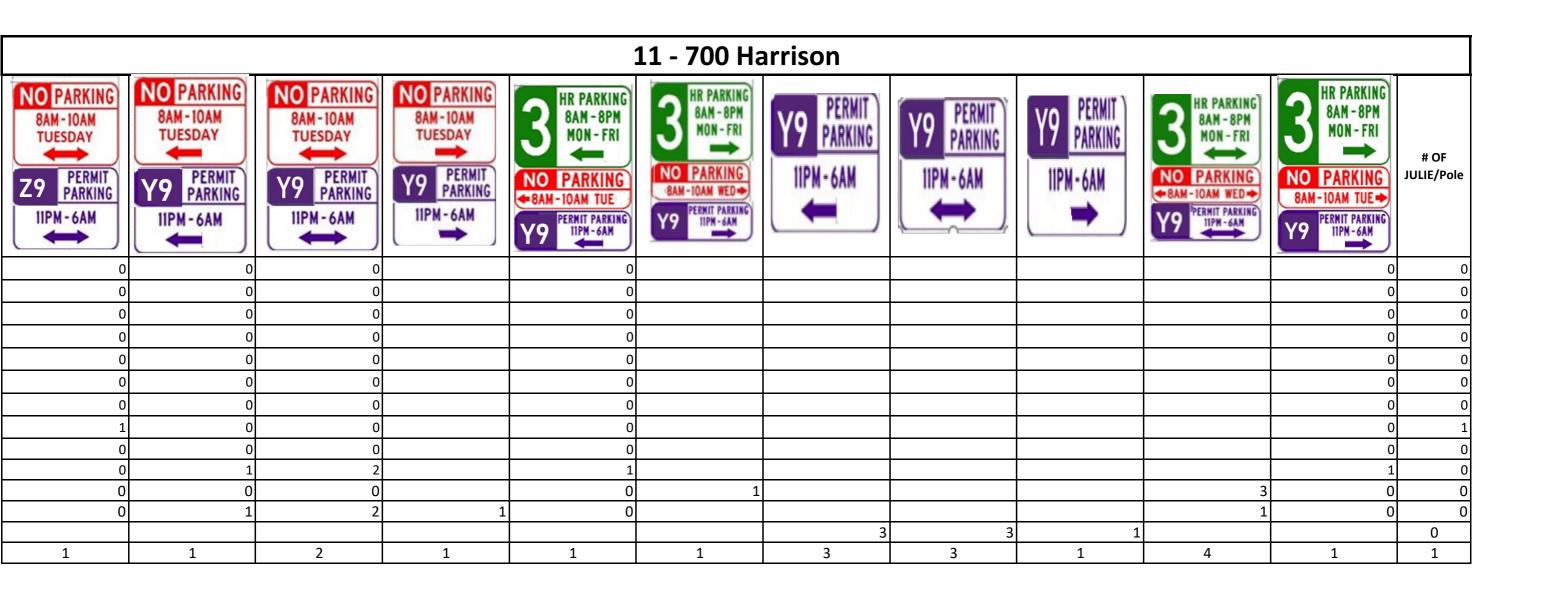

The Village of Oak Park Parking & Mobility Services Division will supply the required text and regulations for the different types of signs. These signs may include parking regulation signage (i.e. 3-hour time limit, M-F), street cleaning regulation signage, and parking permit signage. A comprehensive list of signage is contained in Appendix A: Detailed Sign Plans.