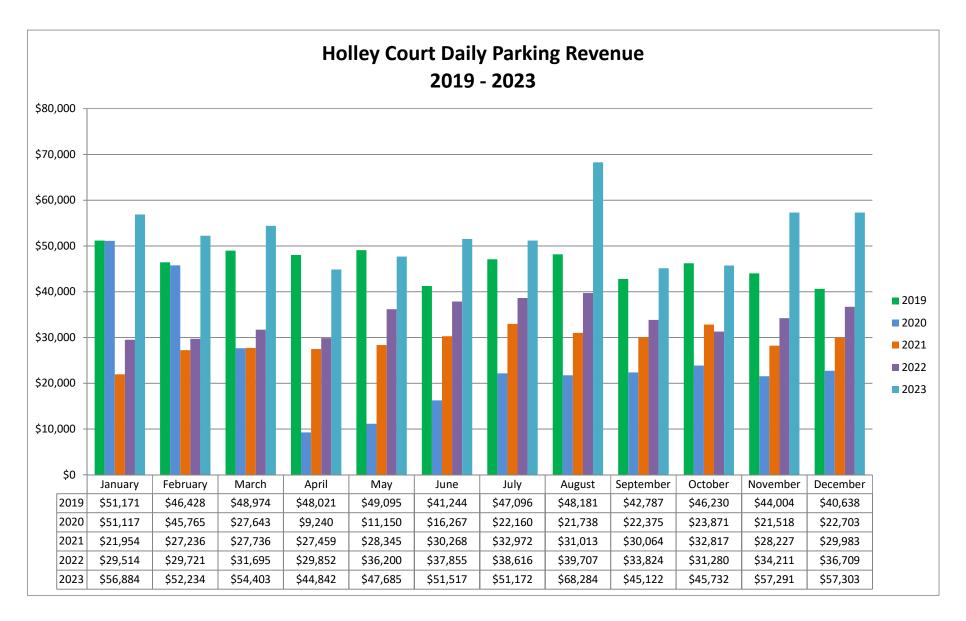

|           | 2019      | 2020      | 2021      | 2022      | 2023      |
|-----------|-----------|-----------|-----------|-----------|-----------|
| January   | \$51,171  | \$51,117  | \$21,954  | \$29,514  | \$56,884  |
| February  | \$46,428  | \$45,765  | \$27,236  | \$29,721  | \$52,234  |
| March     | \$48,974  | \$27,643  | \$27,736  | \$31,695  | \$54,403  |
| April     | \$48,021  | \$9,240   | \$27,459  | \$29,852  | \$44,842  |
| May       | \$49,095  | \$11,150  | \$28,345  | \$36,200  | \$47,685  |
| June      | \$41,244  | \$16,267  | \$30,268  | \$37,855  | \$51,517  |
| July      | \$47,096  | \$22,160  | \$32,972  | \$38,616  | \$51,172  |
| August    | \$48,181  | \$21,738  | \$31,013  | \$39,707  | \$68,284  |
| September | \$42,787  | \$22,375  | \$30,064  | \$33,824  | \$45,122  |
| October   | \$46,230  | \$23,871  | \$32,817  | \$31,280  | \$45,732  |
| November  | \$44,004  | \$21,518  | \$28,227  | \$34,211  | \$57,291  |
| December  | \$40,638  | \$22,703  | \$29,983  | \$36,709  | \$57,303  |
| Total     | \$553,869 | \$295,547 | \$348,074 | \$409,184 | \$632,469 |

2019 - 2022 Percentage Change -26%

2019 - 2023 Percentage Change Through 12/31 **14%** 

2022 - 2023 Percentage Change Through 12/31 **55%** 

Updated by: Sean Keane Last Updated: 1/10/24

|           | 2019      | 2020      | 2021      | 2022      | 2023      |  |
|-----------|-----------|-----------|-----------|-----------|-----------|--|
| January   | \$32,115  | \$30,402  | \$8,613   | \$15,000  | \$26,128  |  |
| February  | \$30,944  | \$30,473  | \$10,813  | \$16,805  | \$23,911  |  |
| March     | \$30,156  | \$16,962  | \$11,474  | \$15,968  | \$24,552  |  |
| April     | \$31,207  | \$3,104   | \$11,670  | \$17,406  | \$24,457  |  |
| May       | \$36,778  | \$4,093   | \$12,870  | \$19,676  | \$24,559  |  |
| June      | \$33,707  | \$7,948   | \$15,653  | \$17,454  | \$25,012  |  |
| July      | \$33,231  | \$10,597  | \$18,859  | \$18,883  | \$24,452  |  |
| August    | \$35,351  | \$10,751  | \$17,547  | \$21,024  | \$28,629  |  |
| September | \$31,607  | \$10,396  | \$19,313  | \$18,991  | \$25,651  |  |
| October   | \$35,282  | \$10,401  | \$17,454  | \$20,663  | \$24,670  |  |
| November  | \$29,000  | \$7,627   | \$14,368  | \$17,382  | \$23,592  |  |
| December  | \$27,785  | \$8,224   | \$12,839  | \$18,972  | \$20,412  |  |
| Total     | \$387,163 | \$150,978 | \$171,473 | \$218,224 | \$296,025 |  |