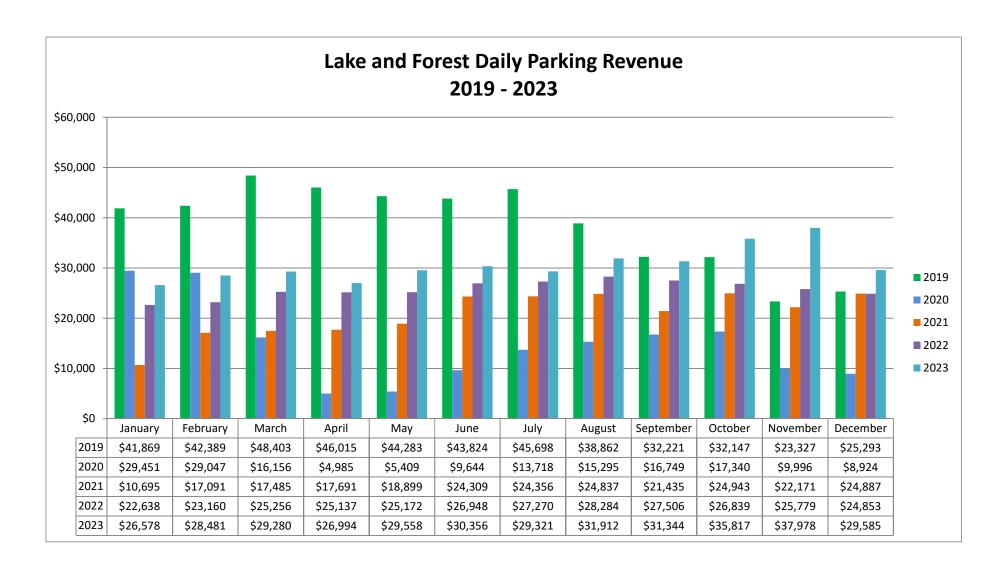

2019 - 2022 Percentage Change -44%

2019 - 2023 Percentage Change Through 12/31

-24%

2022 - 2023 Percentage Change Through 12/31 **36%** 

Updated By: Sean Keane Last Updated: 1/10/24

|           | 2019      | 2020      | 2021      | 2022      | 2023      |
|-----------|-----------|-----------|-----------|-----------|-----------|
| January   | \$41,869  | \$29,451  | \$10,695  | \$22,638  | \$26,578  |
| February  | \$42,389  | \$29,047  | \$17,091  | \$23,160  | \$28,481  |
| March     | \$48,403  | \$16,156  | \$17,485  | \$25,256  | \$29,280  |
| April     | \$46,015  | \$4,985   | \$17,691  | \$25,137  | \$26,994  |
| May       | \$44,283  | \$5,409   | \$18,899  | \$25,172  | \$29,558  |
| June      | \$43,824  | \$9,644   | \$24,309  | \$26,948  | \$30,356  |
| July      | \$45,698  | \$13,718  | \$24,356  | \$27,270  | \$29,321  |
| August    | \$38,862  | \$15,295  | \$24,837  | \$28,284  | \$31,912  |
| September | \$32,221  | \$16,749  | \$21,435  | \$27,506  | \$31,344  |
| October   | \$32,147  | \$17,340  | \$24,943  | \$26,839  | \$35,817  |
| November  | \$23,327  | \$9,996   | \$22,171  | \$25,779  | \$37,978  |
| December  | \$25,293  | \$8,924   | \$24,887  | \$24,853  | \$29,585  |
| Total     | \$464,331 | \$176,714 | \$248,799 | \$308,842 | \$367,204 |

2019 - 2022 Percentage Change -33%

2019 - 2023 Percentage Change Through 12/31 -21%

2022 - 2023 Percentage Change Through 12/31 19%

Updated By: Sean Keane Last Updated: 1/10/24