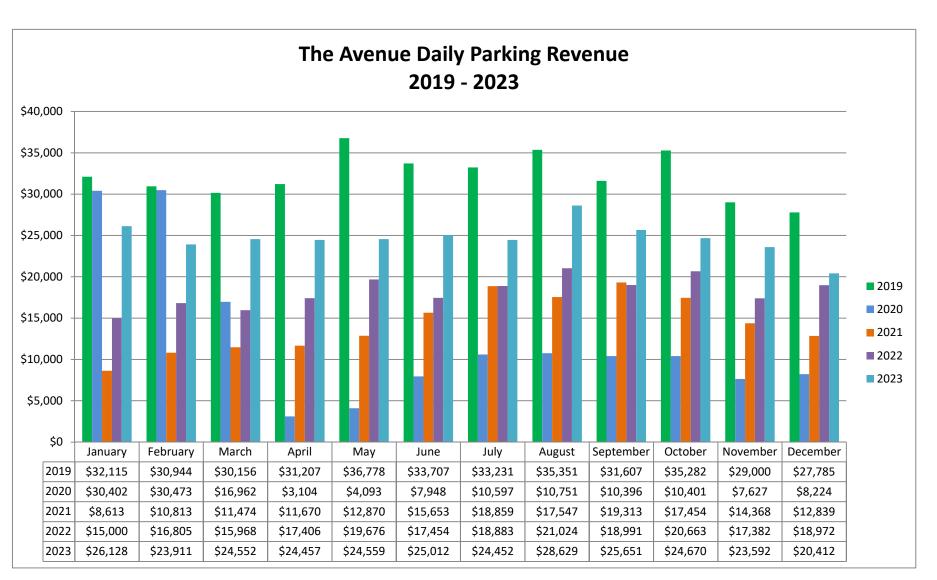

2019 - 2022 Percentage Change -26%

2019 - 2023 Percentage Change Through 12/31 **14%** 

2022 - 2023 Percentage Change Through 12/31 **55%** 

Updated by: Sean Keane Last Updated: 1/10/24

|           | 2019      | 2020      | 2021      | 2022      | 2023      |  |
|-----------|-----------|-----------|-----------|-----------|-----------|--|
| January   | \$32,115  | \$30,402  | \$8,613   | \$15,000  | \$26,128  |  |
| February  | \$30,944  | \$30,473  | \$10,813  | \$16,805  | \$23,911  |  |
| March     | \$30,156  | \$16,962  | \$11,474  | \$15,968  | \$24,552  |  |
| April     | \$31,207  | \$3,104   | \$11,670  | \$17,406  | \$24,457  |  |
| May       | \$36,778  | \$4,093   | \$12,870  | \$19,676  | \$24,559  |  |
| June      | \$33,707  | \$7,948   | \$15,653  | \$17,454  | \$25,012  |  |
| July      | \$33,231  | \$10,597  | \$18,859  | \$18,883  | \$24,452  |  |
| August    | \$35,351  | \$10,751  | \$17,547  | \$21,024  | \$28,629  |  |
| September | \$31,607  | \$10,396  | \$19,313  | \$18,991  | \$25,651  |  |
| October   | \$35,282  | \$10,401  | \$17,454  | \$20,663  | \$24,670  |  |
| November  | \$29,000  | \$7,627   | \$14,368  | \$17,382  | \$23,592  |  |
| December  | \$27,785  | \$8,224   | \$12,839  | \$18,972  | \$20,412  |  |
| Total     | \$387,163 | \$150,978 | \$171,473 | \$218,224 | \$296,025 |  |

2019 - 2022 Percentage Change -44%

2019 - 2023 Percentage Change Through 12/31

-24%

2022 - 2023 Percentage Change Through 12/31 **36%** 

Updated By: Sean Keane Last Updated: 1/10/24

|           | 2019      | 2020      | 2021      | 2022      | 2023      |
|-----------|-----------|-----------|-----------|-----------|-----------|
| January   | \$41,869  | \$29,451  | \$10,695  | \$22,638  | \$26,578  |
| February  | \$42,389  | \$29,047  | \$17,091  | \$23,160  | \$28,481  |
| March     | \$48,403  | \$16,156  | \$17,485  | \$25,256  | \$29,280  |
| April     | \$46,015  | \$4,985   | \$17,691  | \$25,137  | \$26,994  |
| May       | \$44,283  | \$5,409   | \$18,899  | \$25,172  | \$29,558  |
| June      | \$43,824  | \$9,644   | \$24,309  | \$26,948  | \$30,356  |
| July      | \$45,698  | \$13,718  | \$24,356  | \$27,270  | \$29,321  |
| August    | \$38,862  | \$15,295  | \$24,837  | \$28,284  | \$31,912  |
| September | \$32,221  | \$16,749  | \$21,435  | \$27,506  | \$31,344  |
| October   | \$32,147  | \$17,340  | \$24,943  | \$26,839  | \$35,817  |
| November  | \$23,327  | \$9,996   | \$22,171  | \$25,779  | \$37,978  |
| December  | \$25,293  | \$8,924   | \$24,887  | \$24,853  | \$29,585  |
| Total     | \$464,331 | \$176,714 | \$248,799 | \$308,842 | \$367,204 |