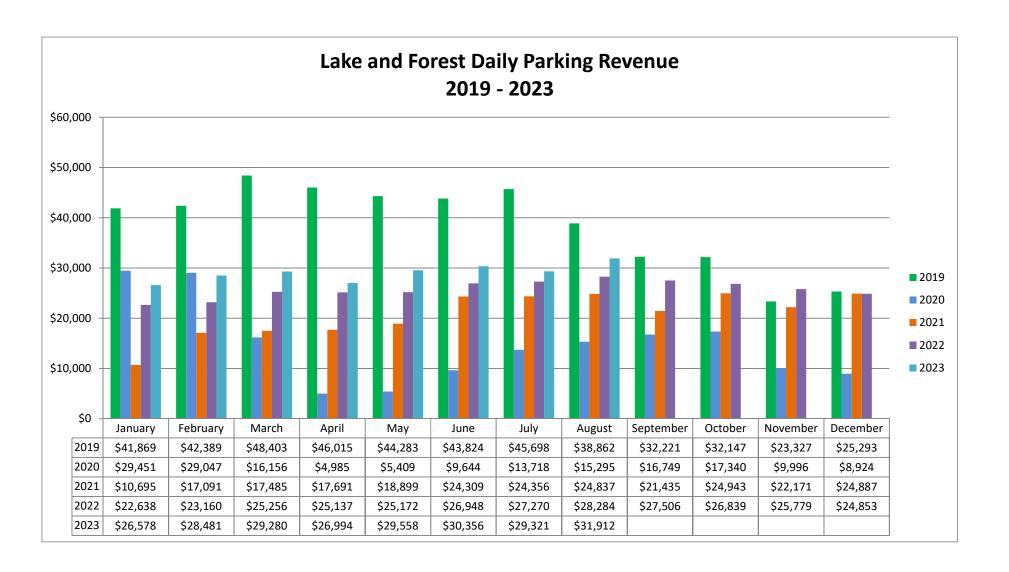

Updated By: Sean Keane Last Updated: 09/14/23

|           | 2019      | 2020      | 2021      | 2022      | 2023      |
|-----------|-----------|-----------|-----------|-----------|-----------|
| January   | \$41,869  | \$29,451  | \$10,695  | \$22,638  | \$26,578  |
| February  | \$42,389  | \$29,047  | \$17,091  | \$23,160  | \$28,481  |
| March     | \$48,403  | \$16,156  | \$17,485  | \$25,256  | \$29,280  |
| April     | \$46,015  | \$4,985   | \$17,691  | \$25,137  | \$26,994  |
| May       | \$44,283  | \$5,409   | \$18,899  | \$25,172  | \$29,558  |
| June      | \$43,824  | \$9,644   | \$24,309  | \$26,948  | \$30,356  |
| July      | \$45,698  | \$13,718  | \$24,356  | \$27,270  | \$29,321  |
| August    | \$38,862  | \$15,295  | \$24,837  | \$28,284  | \$31,912  |
| September | \$32,221  | \$16,749  | \$21,435  | \$27,506  |           |
| October   | \$32,147  | \$17,340  | \$24,943  | \$26,839  |           |
| November  | \$23,327  | \$9,996   | \$22,171  | \$25,779  |           |
| December  | \$25,293  | \$8,924   | \$24,887  | \$24,853  |           |
| Total     | \$464,331 | \$176,714 | \$248,799 | \$308,842 | \$232,480 |

2019 - 2020 Percentage Change **-62%** 

2019 - 2021 Percentage Change -46%

2019 - 2022 Percentage Change -33%

2019 - 2023 Percentage Change Through 08/31 -34%

2022 - 2023 Percentage Change Through 08/31 14%