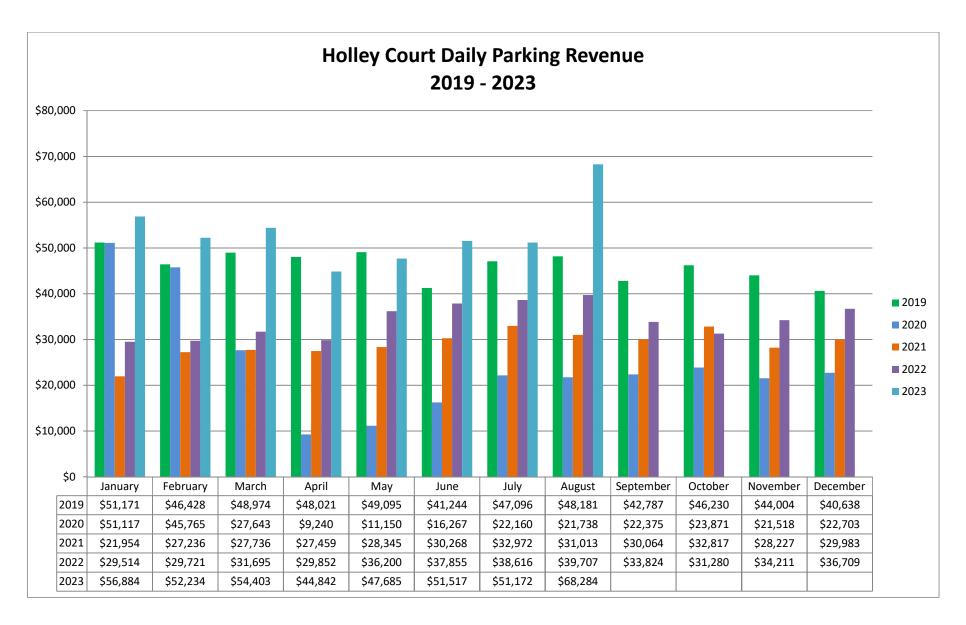

|           | 2019      | 2020      | 2021      | 2022      | 2023      |
|-----------|-----------|-----------|-----------|-----------|-----------|
| January   | \$51,171  | \$51,117  | \$21,954  | \$29,514  | \$56,884  |
| February  | \$46,428  | \$45,765  | \$27,236  | \$29,721  | \$52,234  |
| March     | \$48,974  | \$27,643  | \$27,736  | \$31,695  | \$54,403  |
| April     | \$48,021  | \$9,240   | \$27,459  | \$29,852  | \$44,842  |
| May       | \$49,095  | \$11,150  | \$28,345  | \$36,200  | \$47,685  |
| June      | \$41,244  | \$16,267  | \$30,268  | \$37,855  | \$51,517  |
| July      | \$47,096  | \$22,160  | \$32,972  | \$38,616  | \$51,172  |
| August    | \$48,181  | \$21,738  | \$31,013  | \$39,707  | \$68,284  |
| September | \$42,787  | \$22,375  | \$30,064  | \$33,824  |           |
| October   | \$46,230  | \$23,871  | \$32,817  | \$31,280  |           |
| November  | \$44,004  | \$21,518  | \$28,227  | \$34,211  |           |
| December  | \$40,638  | \$22,703  | \$29,983  | \$36,709  |           |
| Total     | \$553,869 | \$295,547 | \$348,074 | \$409,184 | \$427,021 |

2019 - 2020 Percentage Change -47%

2019 - 2021 Percentage Change -37%

2019 - 2022 Percentage Change -26%

2019 - 2023 Percentage Change Through 08/31 **12%** 

2022 - 2023 Percentage Change Through 08/31 **56%** 