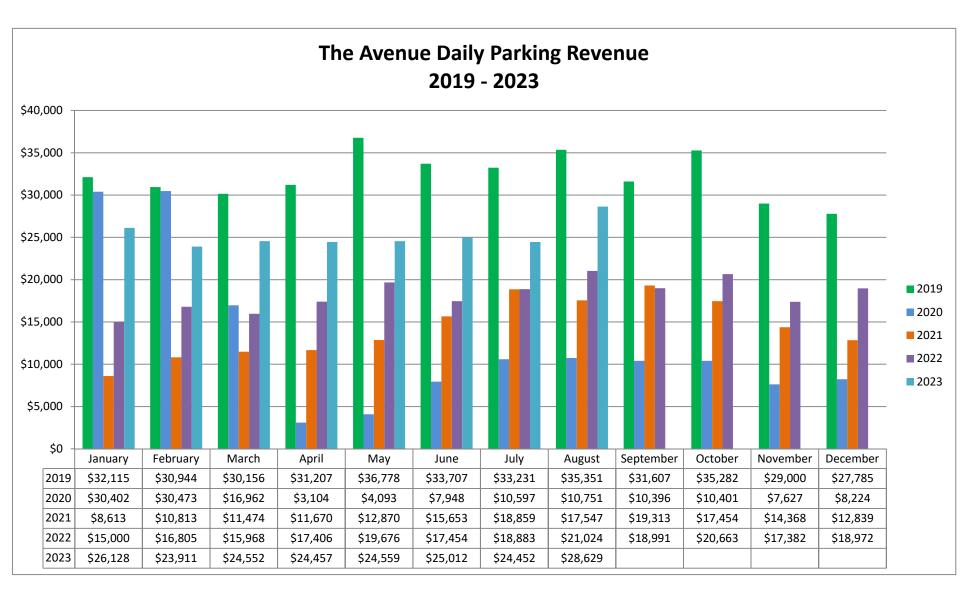

Updated by: Sean Keane Last Updated: 09/14/23

|           | 2019      | 2020      | 2021      | 2022      | 2023      |
|-----------|-----------|-----------|-----------|-----------|-----------|
|           | 2019      | 2020      | 2021      | 2022      | 2023      |
| January   | \$32,115  | \$30,402  | \$8,613   | \$15,000  | \$26,128  |
| February  | \$30,944  | \$30,473  | \$10,813  | \$16,805  | \$23,911  |
| March     | \$30,156  | \$16,962  | \$11,474  | \$15,968  | \$24,552  |
| April     | \$31,207  | \$3,104   | \$11,670  | \$17,406  | \$24,457  |
| May       | \$36,778  | \$4,093   | \$12,870  | \$19,676  | \$24,559  |
| June      | \$33,707  | \$7,948   | \$15,653  | \$17,454  | \$25,012  |
| July      | \$33,231  | \$10,597  | \$18,859  | \$18,883  | \$24,452  |
| August    | \$35,351  | \$10,751  | \$17,547  | \$21,024  | \$28,629  |
| September | \$31,607  | \$10,396  | \$19,313  | \$18,991  |           |
| October   | \$35,282  | \$10,401  | \$17,454  | \$20,663  |           |
| November  | \$29,000  | \$7,627   | \$14,368  | \$17,382  |           |
| December  | \$27,785  | \$8,224   | \$12,839  | \$18,972  |           |
| Total     | \$387,163 | \$150,978 | \$171,473 | \$218,224 | \$201,700 |

2019 - 2020 Percentage Change -61%

2019 - 2021 Percentage Change -56%

2019 - 2022 Percentage Change -44%

2019 - 2023 Percentage Change Through 08/31 -23%

2022 - 2023 Percentage Change Through 08/31 **42%** 