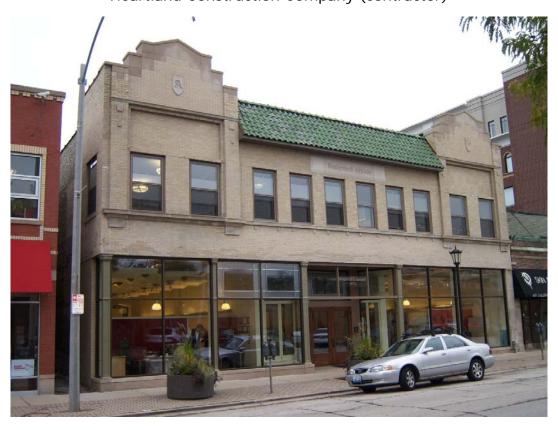

#### 1033 South Boulevard

(RESTORATION)

Paul and Leah Beckwith / Rick and Laura Talaske (owners)

John Conrad Schiess (architect)

Heartland Construction Company (contractor)

838 S. Taylor Avenue
(ADDITION)
Loren and Holle Andersen (owners)
David Crosby Architects (architect)
Innex Company (contractor)