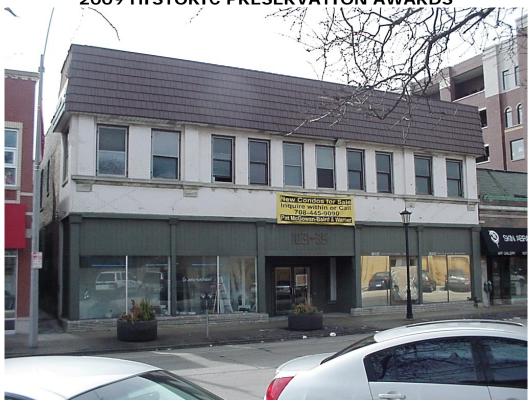

#### 1033 South Boulevard

(RESTORATION)

Paul and Leah Beckwith / Rick and Laura Talaske (owners)

John Conrad Schiess (architect)

Heartland Construction Company (contractor)

838 S. Taylor Avenue
(ADDITION)
Loren and Holle Andersen (owners)
David Crosby Architects (architect)
Innex Company (contractor)