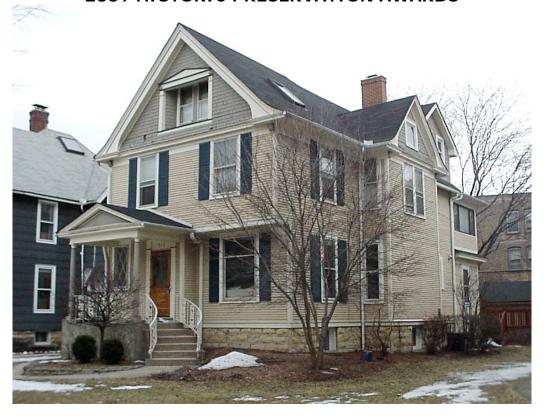

**312 S. Grove Avenue** (RESTORATION)

Stephen Hempel and Monali Shah (owners)
Fox Design and Construction, Perrino Brothers Painting (contractors)

150 N. Ridgeland Avenue (ADDITION/RESTORATION) David and Christine Linde (owners) WDN Architecture (architects) Bonfiglio Builders (contractor)