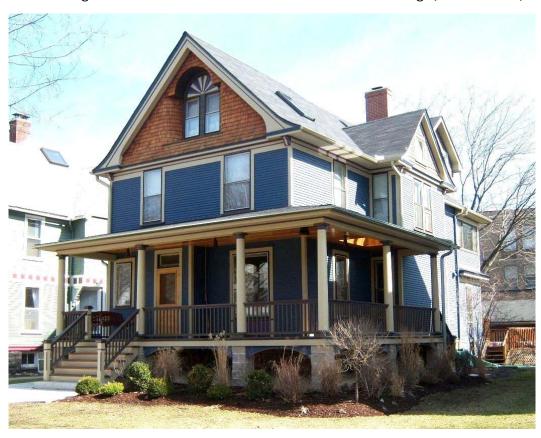

**312 S. Grove Avenue** (RESTORATION)

Stephen Hempel and Monali Shah (owners)
Fox Design and Construction, Perrino Brothers Painting (contractors)

150 N. Ridgeland Avenue (ADDITION/RESTORATION) David and Christine Linde (owners) WDN Architecture (architects) Bonfiglio Builders (contractor)