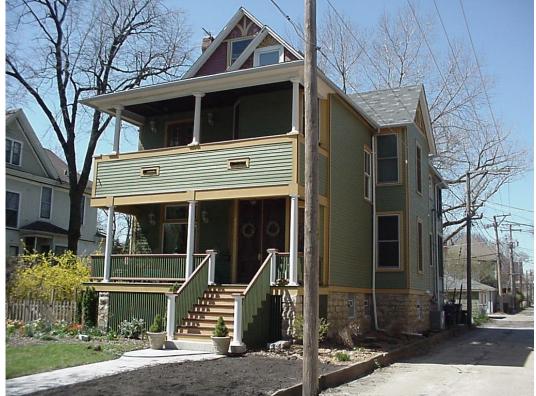

**410 N. Elmwood Avenue** (RESTORATION OF REAR PORCH) *F. W. Pringle House, 1908* Donald and Bonnie Chauncey Von Dreele-Freerksen Construction Co.