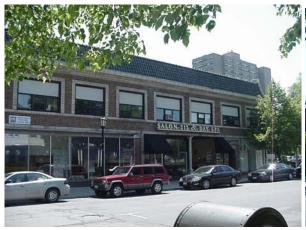

windows. Decorative stone brackets exist along the top band and along the stone parapet. The store was divided into three and a new front was applied in 1927. A new cornice and dormers were added in 1931 under owner C. L. Anderson. The building has a high degree of physical integrity. Community Chest (Community Foundation) is a long-time owner of the building.





Address: 200-212 S. Marion Street

Present Occupant: retail / office

Historic Occupant: First Baptist Church (demolished)

Date: 1922

Architect: T. R. Bishop (Chicago)

Builder: Carlson & Erickson / Mason: Rune & Son

Original Owner: Lubliner & Trinz Style: Commercial

Rank: CONTRIBUTING – **RIDGELAND HISTORIC DISTRICT** 

The building is 2 stories. Ornamental detail includes limestone banding, egg-and-dart, clay tile roof.





Address: 203 S. Marion Street

Present Occupant: Drechsler, Brown & Williams Funeral Home

Historic Occupant: Residential
Date: b. 1895 / 1933
Architect/Builder: unknown

Original Owner: J. C. Rogers (as of 1903)
Style: Colonial Revival/Contemporary

Rank: CONTRIBUTING – RIDGELAND HISTORIC DISTRICT

The frame building is 2 stories with a 1-story brick addition. The building was converted into apartments in 1920. It was converted into a funeral home in 1933 by owner Earl A. Drechsler and architect Norman D. Barfield.





Address: 216 S. Marion Street

Present Occupant:
Historic Occupant:
Date:
Architect/Builder:
Original Owner:
Style:
Office
Residential
Residential
unknown
unknown
Style:
Shingle

Rank: CONTRIBUTING – RIDGELAND HISTORIC DISTRICT

The building is 2 stories. The building