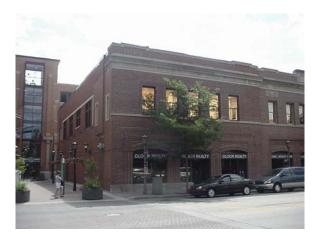

Architect/Builder: unknown Original Owner: unknown

Style: Commercial Queen Anne

Rank: SIGNIFICANT – RIDGELAND HISTORIC DISTRICT

The brick building is 3 stories with stone window surrounds and arched window on third floor. Decorative gable at cornice. There were storefront alterations. Two-story bay removed after late 1930s per photos.





113 N. Oak Park second from right in photo

Address: 114 N. Oak Park Avenue
Present Occupant: Retail / Office / US Bank
Historic Occupant: Public Service Gas of Illinois

Date: 1926

Architect: Hermann von Holst Builder: Husak & Root Original Owner: Avenue State Bank Style: Classical Revival

Rank: CONTRIBUTING – **RIDGELAND HISTORIC DISTRICT** 

The façade was changed post 1947 and then by Avenue State Bank in 1976 to resemble 100-112 N. Oak Park.



Address: 115 N. Oak Park Avenue

Present Occupant: Retail / Office

Historic Occupant: Office Date: 1893

Architect: Patton & Fisher

Builder: unknown

Original Owner: Cicero Gas Company
Style: Commercial Queen Anne

Rank: SIGNIFICANT – **RIDGELAND HISTORIC DISTRICT** 

The brick building is 3 stories with second story brick bay below a half-timbered gable. Corner turret on second and third floors. First floor arched openings with stone columns. The building was remodeled in 1925 by Roy Hotchkiss and was a rooming house in 1930. Underwent restoration in 1981.





115 N. Oak Park on right in photo

Address: 116-136 N. Oak Park Avenue

Present Occupant: Retail / Residential Historic Occupant: Scoville Building

Date: 1900/1901

Architect: Patton & Fisher (1900)/ E. E. Roberts (1901)

Buil