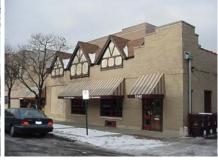

an Interior Landmark.





Address: 124-128 S. Marion Street / 1042-1048 Pleasant Street

Present Occupant: Offices

Historic Occupant: stores & offices
Date: 1917 / 1927 / 1931

Architect: unknown

Builder: Harper & Butendorff
Original Owner: John Hodgson

Style: Commercial / Tudor Revival

Rank: SIGNIFICANT

The brick building is 2-stories with horizontal stone banding above the first floor and above and below the second-floor windows. Decorative stone brackets exist along the top band and along the stone parapet. The store was divided into three and a new front was applied in 1927. A new cornice and dormers were added in 1931 under owner C. L. Anderson. The building has a high degree of physical integrity. Community Chest (Community Foundation) is a long-time owner of the building.





Address: 200-212 S. Marion Street

Present Occupant: retail / office

Historic Occupant: First Baptist Church (demolished)

Date: 1922

Architect: T. R. Bishop (Chicago)

Builder: Carlson & Erickson / Mason: Rune & Son

Original Owner: Lubliner & Trinz Style: Commercial

Rank: CONTRIBUTING – **RIDGELAND HISTORIC DISTRICT** 

The building is 2 stories. Ornamental detail includes limestone banding, egg-and-dart, clay tile roof.





Address: 203 S. Marion Street

Present Occupant: Drechsler, Brown & Williams Funeral Home

Historic Occupant: Residential
Date: b. 1895 / 1933
Architect/Builder: unknown

Original Owner: J. C. Rogers (as of 1903)
Style: Colonial Revival/Contemporary

Rank: CONTRIBUTING – RIDGELAND HISTORIC DISTRICT

The frame building is 2 stories with a 1-story brick addition.