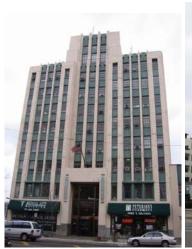

## **Survey Methodology**

A sub-committee of the Historic Preservation Commission initially compiled and prepared the Downtown Architectural Survey, which was then presented to the full Commission for approval. The sub-committee met numerous times and reviewed contemporary photographs of each building, as well as historic photographs when available. The sub-committee also used building permit archives, historic news articles and other information, where available, to determine changes to buildings over time. An architectural survey does not require intensive research on each building. However, sufficient research was done to determine the state of each building's current condition. It is possible that additional information could come to light in the future, which may alter the rank of the building.