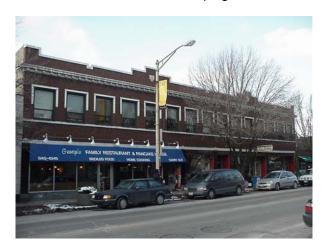

## **Survey Methodology**

A sub-committee of the Historic Preservation Commission initially compiled and prepared the Downtown Architectural Survey, which was then presented to the full Commission for approval. The sub-committee met numerous times and reviewed contemporary photographs of each building, as well as historic photographs when available. The sub-committee also used building permit archives, historic news articles and other information, where available, to determine changes to buildings over time. An architectural survey does not require intensive research on each building. However, sufficient research was done to determine the state of each building's current condition. It is possible that additional information could come to light in the future, which may alter the rank of the building.