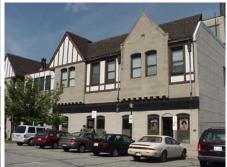

ccupant: Retail / Office

Historic Occupant: Arcade Building, Hillman's (Colt Building)

Date: 1931 / 1950
Architect: Leichenko & Esser
Builder: Borg & Johnson

Original Owner: Robert Nicholas (leased to Sol Goldberg)

Style: Tudor Revival

Rank: STRUCTURE OF MERIT

The building is 2 stories and is 124' x 193.5'. The walls and the foundation are stone. The building originally consisted of two buildings with pedestrian passage to Lake between. The building has a second façade facing Lake. The courtyard was infilled in 1950 by Leichenko & Esser. The storefronts along Westgate have been altered. While portions of the building have excellent integrity, the Lake Street and courtyard alterations prevent a higher rank. Future improvements could allow for the rank to be elevated to Significant





Address: 1145 Westgate (1137-49)

Present Occupant: Office

Historic Occupant: Auto Garage
Date: 1925 / 1968
Architect: Unknown

Builder: Unknown / Fred Allen (1960s)

Original Owner: Unknown
Style: Tudor Revival
Rank: SIGNIFICANT

The building is 2 stories and is 99' x 111'. The walls are stone with stucco and wood half timbering and the foundation is stone. There were \$100,000 in alterations in 1968 by owner Westgate Professional Building, Fred Allen as builder. Decorative elements include half-timbering on the second floor and in the gabled dormers, stone façade on first floor. The west façade was altered in faux Tudor style following the demolition of the adjacent building. Some window alterations and garage entrance removal occurred on the first floor.