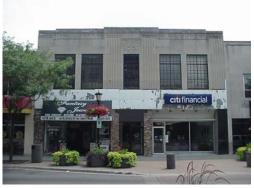

## **Survey Methodology**

A sub-committee of the Historic Preservation Commission initially compiled and prepared the Downtown Architectural Survey, which was then presented to the full Commission for approval. The sub-committee met numerous times and reviewed contemporary photographs of each building, as well as historic photographs when available. The sub-committee also used building permit archives, historic news articles and other information, where available, to determine changes to buildings over time. An architectural survey does not require intensive research on each building. However, sufficient research was done to determine the state of each building's current condition. It is possible that additional information could come to light in the future, which may alter the rank of the building.