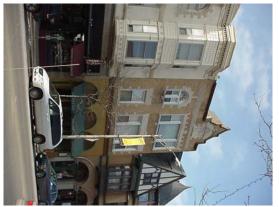

oundation are brick. The original bays are intact. Decorative elements include 2-story metal bays, metal cornice with dentils, arched windows on third floor with rusticated stone surrounds, stone banding and window hoods on second floor. Third floor added between 1893 and 1903 per historic photos.



Address: 113 N. Oak Park Avenue

Present Occupant: Retail / Office Historic Occupant: Retail / Office

Date: 1894-1902 (per Barclay photo and 1893 photo)

Architect/Builder: unknown Original Owner: unknown

Style: Commercial Queen Anne

Rank: SIGNIFICANT – RIDGELAND HISTORIC DISTRICT

The brick building is 3 stories with stone window surrounds and arched window on third floor. Decorative gable at cornice. There were storefront alterations. Two-story bay removed after late 1930s per photos.





113 N. Oak Park second from right in photo

Address: 114 N. Oak Park Avenue
Present Occupant: Retail / Office / US Bank
Historic Occupant: Public Service Gas of Illinois

Date: 1926

Architect: Hermann von Holst Builder: Husak & Root Original Owner: Avenue State Bank Style: Classical Revival

Rank: CONTRIBUTING – **RIDGELAND HISTORIC DISTRICT** 

The façade was changed post 1947 and then by Avenue State Bank in 1976 to resemble 100-112 N. Oak Park.



Address: 115 N. Oak Park Avenue

Present Occupant: Retail / Office

Historic Occupant: Office Date: 1893

Architect: Patton & Fisher

Builder: unknown

Original Owner: Cicero Gas Company
Style: Commercial Queen Anne

Rank: SIGNIFICANT – **RIDGELAND HISTORIC DISTRICT** 

The brick building is 3 stories with second story brick bay below a hal