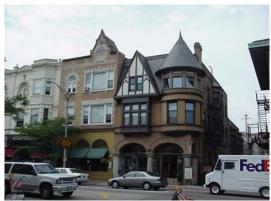

sak & Root Original Owner: Avenue State Bank Style: Classical Revival

Rank: CONTRIBUTING – **RIDGELAND HISTORIC DISTRICT** 

The façade was changed post 1947 and then by Avenue State Bank in 1976 to resemble 100-112 N. Oak Park.



Address: 115 N. Oak Park Avenue

Present Occupant: Retail / Office

Historic Occupant: Office Date: 1893

Architect: Patton & Fisher

Builder: unknown

Original Owner: Cicero Gas Company
Style: Commercial Queen Anne

Rank: SIGNIFICANT – **RIDGELAND HISTORIC DISTRICT** 

The brick building is 3 stories with second story brick bay below a half-timbered gable. Corner turret on second and third floors. First floor arched openings with stone columns. The building was remodeled in 1925 by Roy Hotchkiss and was a rooming house in 1930. Underwent restoration in 1981.





115 N. Oak Park on right in photo

Address: 116-136 N. Oak Park Avenue

Present Occupant: Retail / Residential Historic Occupant: Scoville Building

Date: 1900/1901

Architect: Patton & Fisher (1900)/ E. E. Roberts (1901)

Builder: unknown
Original Owner: C. B. Scoville
Style: Flemish

Rank: SIGNIFICANT – **RIDGELAND HISTORIC DISTRICT** 

The building is 4 stories and is 206' x 96.3'. The walls and the foundation are brick. The walls have Flemish brick work. There is a tile and granite base on the 1<sup>st</sup> floor. Architect Roy Hotchkiss designed storefront alterations in 1929. Storefront alterations in 2002.





Address: 119-137 N. Oak Park Avenue

Present Occupant: Retail / Office

Historic Occupant: Masonic Temple Building (Scoville Block)

Date: 1906-1909
Architect: E. E. Rob