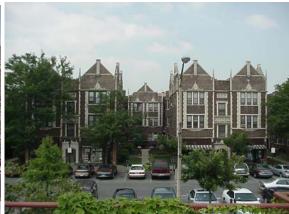

## **Survey Methodology**

A sub-committee of the Historic Preservation Commission initially compiled and prepared the Downtown Architectural Survey, which was then presented to the full Commission for approval. The sub-committee met numerous times and reviewed contemporary photographs of each building, as well as historic photographs when available. The sub-committee also used building permit archives, historic news articles and other information, where available, to determine changes to buildings over time. An architectural survey does not require intensive research on each building. However, sufficient research was done to determine the state of each building's current condition. It is possible that additional information could come to light in the future, which may alter the rank of the building.