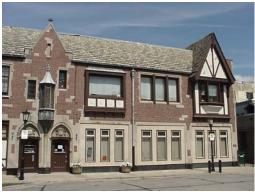

## **Survey Methodology**

A sub-committee of the Historic Preservation Commission initially compiled and prepared the Downtown Architectural Survey, which was then presented to the full Commission for approval. The sub-committee met numerous times and reviewed contemporary photographs of each building, as well as historic photographs when available. The sub-committee also used building permit archives, historic news articles and other information, where available, to determine changes to buildings over time. An architectural survey does not require intensive research on each building. However, sufficient research was done to determine the state of each building's current condition. It is possible that additional information could come to light in the future, which may alter the rank of the building.