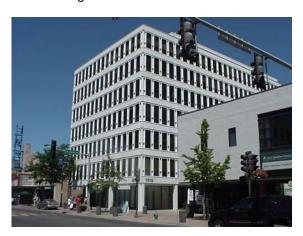

ions on the second floor.



Address:
Present Occupant:
Historic Occupant:
Date:
Architect:
Builder:
Original Owner:

1001-17 Lake Street
Community Bank
Forsyth Building
1928-1929
Holabird & Root
Dahl-Stedman
Mr. Holmes Forsyth

Style: Art Deco Rank: SIGNIFICANT

The building is 4 stories and is 120' x 140'. The walls are grey stone (originally cast stone) and the foundation is black Benedict stone. Bank lobby includes prism glass, terrazzo floors, original oak doors.





Address: 1010 Lake Street

Present Occupant: Office

Historic Occupant: I.B.M. Building

Date: 1968

Architect: Hausner & Macsai Builder: S. N. Nielsen

Original Owner: Forest/Lake Office Building, Inc.

Style: Modernist Rank: NO MERIT

The building is 7 stories and is 80' x 206'. The walls and foundation are concrete.



Address: 1018-26 Lake Street

Present Occupant: Lake Theater (1022) / retail stores (1018, 1020, 1026)

Historic Occupant: Lake Theater (theater and stores)

Date: 1935

Architect: John C. Schneberger (Thomas W. Lamb, Inc. – NYC)

Builder: Avery Brundage
Original Owner: Reliance Realty Corp.

Style: Art Deco Rank: SIGNIFICANT

The building is 1 story and is 40' x 190'. The walls and foundation are stone. There have been various storefront remodelings. Decorative ornament includes limestone façade with vertical rounded piers, horizontal stone insets at parapet, illuminated marquee sign. Original cost \$100,000.





Address: 1023-27 Lake Street

Present Occupant: Retail / Office Historic Occupant: Retail / Office

Date: 1923

Architect: Tallmadge & Watson
Builder: Guy & McClintock Co.
Ori