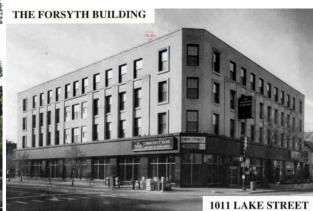

ant: Office / Retail

Historic Occupant: Lytton's Department Store

Date: 1956

Architect: Shaw, Metz and Dolio
Builder: Klinge & Hartney, Inc.
Original Owner: Henry C. Lytton
Style: Contemporary
Rank: NO MERIT

The building is 2 stories and is 240' x 220'. The walls and foundation are brick. There have been window alterations on the second floor.



Address:
Present Occupant:
Historic Occupant:
Date:
Architect:
Builder:
Original Owner:

1001-17 Lake Street
Community Bank
Forsyth Building
1928-1929
Holabird & Root
Dahl-Stedman
Mr. Holmes Forsyth

Style: Art Deco Rank: SIGNIFICANT

The building is 4 stories and is 120' x 140'. The walls are grey stone (originally cast stone) and the foundation is black Benedict stone. Bank lobby includes prism glass, terrazzo floors, original oak doors.





Address: 1010 Lake Street

Present Occupant: Office

Historic Occupant: I.B.M. Building

Date: 1968

Architect: Hausner & Macsai Builder: S. N. Nielsen

Original Owner: Forest/Lake Office Building, Inc.

Style: Modernist Rank: NO MERIT

The building is 7 stories and is 80' x 206'. The walls and foundation are concrete.



Address: 1018-26 Lake Street

Present Occupant: Lake Theater (1022) / retail stores (1018, 1020, 1026)

Historic Occupant: Lake Theater (theater and stores)

Date: 1935

Architect: John C. Schneberger (Thomas W. Lamb, Inc. – NYC)

Builder: Avery Brundage
Original Owner: Reliance Realty Corp.

Style: Art Deco Rank: SIGNIFICANT

The building is 1 story and is 40' x 190'. The walls and foundation are stone. There have been various storefront remodelings. Decorative ornamen