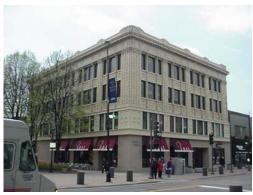

## **Survey Methodology**

A sub-committee of the Historic Preservation Commission initially compiled and prepared the Downtown Architectural Survey, which was then presented to the full Commission for approval. The sub-committee met numerous times and reviewed contemporary photographs of each building, as well as historic photographs when available. The sub-committee also used building permit archives, historic news articles and other information, where available, to determine changes to buildings over time. An architectural survey does not require intensive research on each building. However, sufficient research was done to determine the state of each building's current condition. It is possible that additional information could come to light in the future, which may alter the rank of the building.