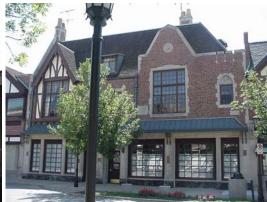

## **Survey Methodology**

A sub-committee of the Historic Preservation Commission initially compiled and prepared the Downtown Architectural Survey, which was then presented to the full Commission for approval. The sub-committee met numerous times and reviewed contemporary photographs of each building, as well as historic photographs when available. The sub-committee also used building permit archives, historic news articles and other information, where available, to determine changes to buildings over time. An architectural survey does not require intensive research on each building. However, sufficient research was done to determine the state of each building's current condition. It is possible that additional information could come to light in the future, which may alter the rank of the building.