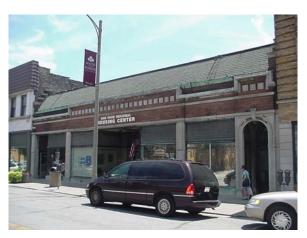

This 2005 update was prepared by the Historic Preservation Commission and Village staff as a revision of an earlier draft survey issued in 2002-2003. As revised, the survey updated the photographs of each building, added additional information that was not available 20 years ago, and added the commercial areas south of the railroad tracks on South Blvd., South Marion Street, and South Oak Park Avenue. Buildings identified with a rank of Significant were considered to be potential Oak Park Landmarks. The other buildings were ranked depending on whether they were located within an Oak Park Historic District. Buildings both within and outside of a historic district were ranked as Significant, as they identify buildings worthy of Landmark designation. Buildings with no architectural significance that were outside the historic districts were labeled as having No Merit. Parts of this survey were located within the *Ridgeland-Oak Park Historic District*. Those buildings were ranked based upon whether they contribute to the historic and architectural character of the historic district. Buildings listed as Significant were automatically considered to be Contributing within the historic district. Buildings outside the historic district that were considered to have some architectural character, but were not important enough to be considered as potential Landmarks, were referred to as Structures of Merit. The rankings used in the survey are defined below:

<u>Significant</u>: Any property and/or improvement which has special character or significant historical, cultural, architectural, archeological, community or aesthetic value and is worthy of preservation. The property is important enough to warrant individual Oak Park Landmark designation.

<u>Structure of Merit</u>: A building which has historic or aesthetic character but to a lesser degree than a "Significant" building, or that has had alterations affecting its integrity. Such a building may contribute to a broader historic character or provide historic context to a larger group of buildings and is worthy of preservation.