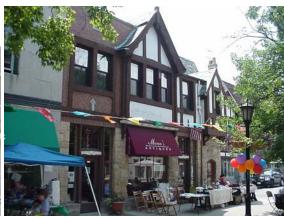

Occupant: Playhouse Theater

Date: 1913

Architect: E. E. Roberts

Builder: Harper & Butendorff

Original Owner: Fred Hill, Jr. Style: Prairie

Rank: SIGNIFICANT – RIDGELAND HISTORIC DISTRICT

The brick building is 1-story. Decorative elements include raised geometric brick patterns, vertical brick piers, stone trim and window surrounds.



Address: 1109 Westgate (117-119 N. Marion Street)

Present Occupant: Retail Historic Occupant: Retail Date: 1929

Architect: Arthur B. Maiwurm
Builder: Harlem Construction Co.

Original Owner: Cary DeButts
Style: Tudor Revival
Rank: SIGNIFICANT

The building is a 2-story frame structure with first floor stone façade. Decorative ornament includes half-timbering, trefoils, wood windows, slate roof. The building is a rear addition to 117-119 N. Marion.





Address: 1111 Westgate

Present Occupant: Office
Historic Occupant: Retail
Date: 1947

Architect: Meyer & Cook
Builder: Trevol & Snedburg
Original Owner: Robert Nicholas

Cost: \$25,000 Style: Tudor Revival

Rank: STRUCTURE OF MERIT

The building is 2 stories and is 47' x 111'. The walls are brick with half timbering on the 2<sup>nd</sup> floor and the foundation is brick.



Address: 1112-26 Westgate
Present Occupant: Retail / Office
Historic Occupant: Retail / Office

Date: 1931

Architect: Meyer & Cook
Builder: Frevol & Snedberg
Original Owner: Pebbles & Nicholas
Style: Tudor Revival
Rank: SIGNIFICANT

There are two buildings designed as one; 2 stories, 50' x 102'. The walls are brick with half timbering in two gables and the foundation is stone. Other elements include stone medallion