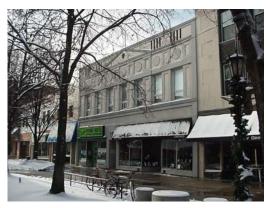

rations in 1922, 1931 and 1945. Existing storefront and porcelain enamel panels on second floor were added in 1965.



Address: 113-115 N. Marion Street

Present Occupant: Retail / Office
Historic Occupant: Retail / Office
Date: 1890s / 1990s
Architect/Builder: unknown
Original Owner: unknown

Style: Commercial Classical

Rank: NO MERIT

The building is 2 stories and is 52.34' x 120'. The walls are quarry tiles on the 1<sup>st</sup> floor and stucco (EIFS) on the 2<sup>nd</sup> floor and the foundation is brick. An office addition and alterations were completed by architect Roy Hotchkiss in 1925. There were storefront alterations in 1927, 1930 and 1933. There were alterations to the front of the building in 1939 by architects L. M. Sanders & Company (Chicago). EIFS façade added in 1990s.





Address: 114-118 N. Marion Street

Present Occupant: Retail / Residential

Historic Occupant: Oak Park Exchange-Chicago Telephone Co. / Community Hall

Date: 1902 / 1916

Architect: unknown / R. G. Pierce

Original Owner: Chicago Telephone Co. / Holmes & George Forsyth

Style: Classical Revival

Rank: STRUCTURE OF MERIT

The building is 2 stories and is 50' x 125'. The walls and the foundation are brick. Existing façade dates to 1916 remodeling by George Hemingway. There were storefront alterations by owners Holmes & George Forsyth and architects Holabird & Root in 1932. There was a 2-story addition for the Studio Tea Room in 1937. A one-story rear brick addition was constructed in 1959 by Dahl-Stedman Co. and owners of the Forsyth estate. Storefront alterations in 1968, 1971 and 1979.