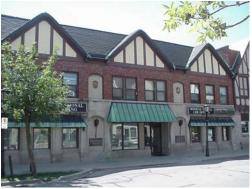

ival
Rank: SIGNIFICANT

The building is 2 stories and is 54' x 111'. The walls are brick and the foundation is limestone. Decorative elements include 2 chimneys, battlement parapet, limestone window surrounds, wood carvings, metal canopy, medieval emblems, leaded glass and half-timbering in the dormer. The first floor windows are later alterations.





Address: 1133 Westgate

Present Occupant: Office

Historic Occupant: Retail / Dairy

Date: 1925

Architect: Fred Linquist
Builder: Regnell B. J. & Co.
Original Owner: Natoma Dairy
Style: Tudor Revival
Rank: SIGNIFICANT

The building is 2 stories and is 65' x 111'. The walls are brick and the foundation is brick. Decorative elements include heraldic emblems, metal roof canopies, three dormers with half-timbering. Renovation in the 1970s.





Address: 1144-50 Westgate (1125-33 Lake)

Present Occupant: Retail / Office

Historic Occupant: Arcade Building, Hillman's (Colt Building)

Date: 1931 / 1950
Architect: Leichenko & Esser
Builder: Borg & Johnson

Original Owner: Robert Nicholas (leased to Sol Goldberg)

Style: Tudor Revival

Rank: STRUCTURE OF MERIT

The building is 2 stories and is 124' x 193.5'. The walls and the foundation are stone. The building originally consisted of two buildings with pedestrian passage to Lake between. The building has a second façade facing Lake. The courtyard was infilled in 1950 by Leichenko & Esser. The storefronts along Westgate have been altered. While portions of the building have excellent integrity, the Lake Street and courtyard alterations prevent a higher rank. Future improvements could