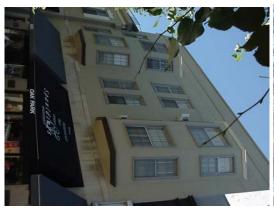

walls and foundation are brick. Historic photos from Barclay Collection show that 2 second floor bays have been removed. Decorative elements include brick corbelling and dentils at cornice. First floor Roman brick remodeling.





Address: 108-112 N. Marion Street

Present Occupant: Retail / Residential

Historic Occupant: Park Hotel
Date: Park Hotel
1880s / 1932

Architect/Builder: unknown / Holabird & Root

Original Owner: unknown / Holmes & George Forsyth

Style: Art Deco

Rank: STRUCTURE OF MERIT

The building is 3 stories and is 45' x 130'. The walls are brick and the foundation is limestone. There were alterations to stores and apartments, and the cornice was removed, by owners Holmes & George Forsyth and architects Holabird & Root in 1932. Storefront alterations in 1944 and 1963.





Address: 111 N. Marion Street

Present Occupant: Retail Historic Occupant: Retail

Date: 1890's / 1965
Architect/Builder: unknown
Original Owner: unknown
Style: Commercial
Rank: NO MERIT

The building is 2 stories and is 21.77' x 120'. The walls and foundation are brick. A 1920's photo shows a bay window on the 2<sup>nd</sup> floor. Storefront alterations in 1922, 1931 and 1945. Existing storefront and porcelain enamel panels on second floor were added in 1965.



Address: 113-115 N. Marion Street

Present Occupant: Retail / Office
Historic Occupant: Retail / Office
Date: 1890s / 1990s
Architect/Builder: unknown
Original Owner: unknown

Style: Commercial Classical

Rank: NO MERIT

The building is 2 stories and is 52.34' x 120'. The walls are quarry tiles on the 1<sup>st</sup> floor and