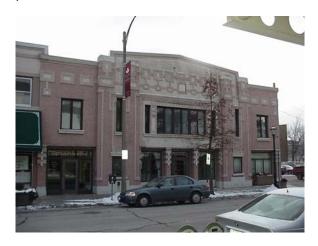

vard

Present Occupant: Office / Retail Historic Occupant: Office / Retail

Date: 1922

Architect: E. E. Roberts

Builder: Harper & Butendorff

Original Owner: Fred Hill, Jr. Style: Prairie

Rank: SIGNIFICANT – RIDGELAND HISTORIC DISTRICT

The brick building is 1-story. Decorative elements include raised geometric brick patterns, vertical brick piers, stone trim and window surrounds.



Address: 1111-13 South Boulevard

Present Occupant: Office

Historic Occupant: Playhouse Theater

Date: 1913

Architect: E. E. Roberts

Builder: Harper & Butendorff

Original Owner: Fred Hill, Jr. Style: Prairie

Rank: SIGNIFICANT – RIDGELAND HISTORIC DISTRICT

The brick building is 1-story. Decorative elements include raised geometric brick patterns, vertical brick piers, stone trim and window surrounds.



Address: 1109 Westgate (117-119 N. Marion Street)

Present Occupant: Retail Historic Occupant: Retail Date: 1929

Architect: Arthur B. Maiwurm
Builder: Harlem Construction Co.

Original Owner: Cary DeButts
Style: Tudor Revival
Rank: SIGNIFICANT

The building is a 2-story frame structure with first floor stone façade. Decorative ornament includes half-timbering, trefoils, wood windows, slate roof. The building is a rear addition to 117-119 N. Marion.





Address: 1111 Westgate

Present Occupant: Office
Historic Occupant: Retail
Date: 1947

Architect: Meyer & Cook
Builder: Trevol & Snedburg
Original Owner: Robert Nicholas

Cost: \$25,000 Style: Tudor Revival

Rank: STRUCTURE OF MERIT

The building is 2 stories and is 47' x 111'. The walls are brick with half timbering on the 2<sup>nd</sup