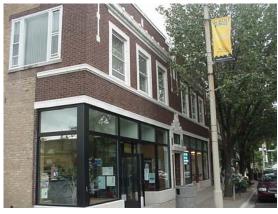

## **Survey Methodology**

A sub-committee of the Historic Preservation Commission initially compiled and prepared the Downtown Architectural Survey, which was then presented to the full Commission for approval. The sub-committee met numerous times and reviewed contemporary photographs of each building, as well as historic photographs when available. The sub-committee also used building permit archives, historic news articles and other information, where available, to determine changes to buildings over time. An architectural survey does not require intensive research on each building. However, sufficient research was done to determine the state of each building's current condition. It is possible that additional information could come to light in the future, which may alter the rank of the building.