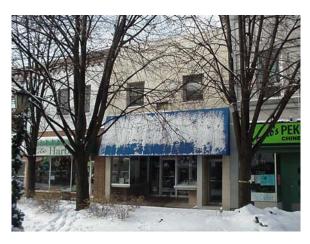

Art Deco

Rank: STRUCTURE OF MERIT

The building is 3 stories and is 45' x 130'. The walls are brick and the foundation is limestone. There were alterations to stores and apartments, and the cornice was removed, by owners Holmes & George Forsyth and architects Holabird & Root in 1932. Storefront alterations in 1944 and 1963.





Address: 111 N. Marion Street

Present Occupant: Retail Historic Occupant: Retail

Date: 1890's / 1965
Architect/Builder: unknown
Original Owner: unknown
Style: Commercial
Rank: NO MERIT

The building is 2 stories and is 21.77' x 120'. The walls and foundation are brick. A 1920's photo shows a bay window on the 2<sup>nd</sup> floor. Storefront alterations in 1922, 1931 and 1945. Existing storefront and porcelain enamel panels on second floor were added in 1965.



Address: 113-115 N. Marion Street

Present Occupant: Retail / Office
Historic Occupant: Retail / Office
Date: 1890s / 1990s
Architect/Builder: unknown
Original Owner: unknown

Style: Commercial Classical

Rank: NO MERIT

The building is 2 stories and is 52.34' x 120'. The walls are quarry tiles on the 1<sup>st</sup> floor and stucco (EIFS) on the 2<sup>nd</sup> floor and the foundation is brick. An office addition and alterations were completed by architect Roy Hotchkiss in 1925. There were storefront alterations in 1927, 1930 and 1933. There were alterations to the front of the building in 1939 by architects L. M. Sanders & Company (Chicago). EIFS façade added in 1990s.





Address: 114-118 N. Marion Street

Present Occupant: Retail / Residential

Historic Occupant: Oak Park Exchange-C