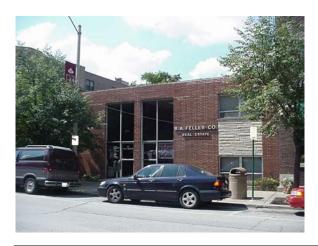

Original Owner: H. Mulligan

Style: Beaux Arts Classical

Rank: CONTRIBUTING – **RIDGELAND HISTORIC DISTRICT** 

The brick building is 3 stories. The main façade is face brick with limestone detailing, dentils and cornice, banding above first floor, and ornamental front door surround.





Address: 113-115 S. Marion Street
Present Occupant: B. A. Feller Real Estate

Historic Occupant: Office Date: 1965

Architect: J. J. Whalen (Ampco Building Corp.)

Builder: Ampco Building Corporation

Original Owner: National Bank of Austin Trust #3989 / Boyd Farwell Murray, Attorney

Style: Modern

Rank: NON-CONTRIBUTING – **RIDGELAND HISTORIC DISTRICT** 

The brick building is 2 stories. There are 2-story window openings above the entrances and Lannon stone between the first and second floor windows.



Address: 116-120 S. Marion Street

Present Occupant: Family Services & Mental Health Center of OP & RF

Historic Occupant: Lamar Theater (demolished)

Date: 1991

Architect: Garapolo & Associates

Builder: unknown

Original Owner: Family Planning Services

Style: Contemporary Rank: NO MERIT

The brick building is 4 stories, with the second through fourth floors set back from the street.



Address: 123 S. Marion Street

Present Occupant: Carleton Hotel

Historic Occupant: Plaza Lodge (Plaza Hotel)

Date: 1892 / 1894
Architect: George G. Mayo
Builder: George G. Mayo
Original Owner: Mrs. W. E. Kidd
Style: Victorian Eclectic

Rank: SIGNIFICANT – OAK PARK LANDMARK (Ridgeland Historic District)

The 4-story building is mill construction with a brick exterior, three bays across and two bays in