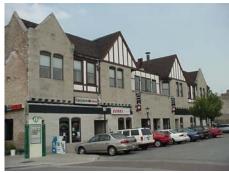

Occupant: Retail / Office

Historic Occupant: Arcade Building, Hillman's (Colt Building)

Date: 1931 / 1950
Architect: Leichenko & Esser
Builder: Borg & Johnson

Original Owner: Robert Nicholas (leased to Sol Goldberg)

Style: Tudor Revival

Rank: STRUCTURE OF MERIT

The building is 2 stories and is 124' x 193.5'. The walls and the foundation are stone. The building originally consisted of two buildings with pedestrian passage to Lake between. The building has a second façade facing Lake. The courtyard was infilled in 1950 by Leichenko & Esser. The storefronts along Westgate have been altered. While portions of the building have excellent integrity, the Lake Street and courtyard alterations prevent a higher rank. Future improvements could allow for the rank to be elevated to Significant





Address: 1145 Westgate (1137-49)

Present Occupant: Office

Historic Occupant: Auto Garage
Date: 1925 / 1968
Architect: Unknown

Builder: Unknown / Fred Allen (1960s)

Original Owner: Unknown
Style: Tudor Revival
Rank: SIGNIFICANT

The building is 2 stories and is 99' x 111'. The walls are stone with stucco and wood half timbering and the foundation is stone. There were \$100,000 in alterations in 1968 by owner Westgate Professional Building, Fred Allen as builder. Decorative elements include half-timbering on the second floor and in the gabled dormers, stone façade on first floor. The west façade was altered in faux Tudor style following the demolition of the adjacent building. Some window alterations and garage entrance removal occurred on the first floor.