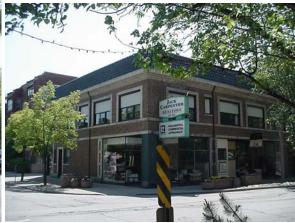

indows. Decorative stone brackets exist along the top band and along the stone parapet. The store was divided into three and a new front was applied in 1927. A new cornice and dormers were added in 1931 under owner C. L. Anderson. The building has a high degree of physical integrity. Community Chest (Community Foundation) is a long-time owner of the building.





Address: 200-212 S. Marion Street

Present Occupant: retail / office

Historic Occupant: First Baptist Church (demolished)

Date: 1922

Architect: T. R. Bishop (Chicago)

Builder: Carlson & Erickson / Mason: Rune & Son

Original Owner: Lubliner & Trinz Style: Commercial

Rank: CONTRIBUTING – **RIDGELAND HISTORIC DISTRICT** 

The building is 2 stories. Ornamental detail includes limestone banding, egg-and-dart, clay tile roof.





Address: 203 S. Marion Street

Present Occupant: Drechsler, Brown & Williams Funeral Home

Historic Occupant: Residential
Date: b. 1895 / 1933
Architect/Builder: unknown

Original Owner: J. C. Rogers (as of 1903)
Style: Colonial Revival/Contemporary

Rank: CONTRIBUTING – RIDGELAND HISTORIC DISTRICT

The frame building is 2 stories with a 1-story brick addition. The building was converted into apartments in 1920. It was converted into a funeral home in 1933 by owner Earl A. Drechsler and architect Norman D. Barfield.





Address: 216 S. Marion Street

Present Occupant:
Historic Occupant:
Date:
Architect/Builder:
Original Owner:
Style:
Office
Residential
Residential
unknown
unknown
Style:
Shingle

Rank: CONTRIBUTING – RIDGELAND HISTORIC DISTRICT

The building is 2 stories. The building wa