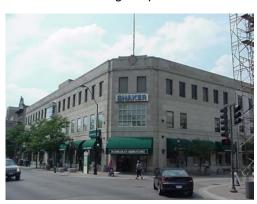

## **Survey Methodology**

A sub-committee of the Historic Preservation Commission initially compiled and prepared the Downtown Architectural Survey, which was then presented to the full Commission for approval. The sub-committee met numerous times and reviewed contemporary photographs of each building, as well as historic photographs when available. The sub-committee also used building permit archives, historic news articles and other information, where available, to determine changes to buildings over time. An architectural survey does not require intensive research on each building. However, sufficient research was done to determine the state of each building's current condition. It is possible that additional information could come to light in the future, which may alter the rank of the building.