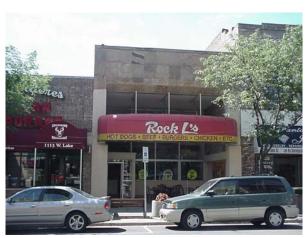

nd the brick façade was repaired and repointed in 1994.



Address: 1113 Lake Street

Present Occupant: Restaurant Historic Occupant: Retail Date: 1936

Architect: Leichenko & Esser

Builder: A. Marcus
Original Owner: Max Andree
Style: Commercial
Rank: NO MERIT

The building is 1 story and is 52' x 95'. The walls are brick with a decorative pattern and stone coping.



Address: 1115 Lake Street

Present Occupant: Restaurant

Historic Occupant: Adlerblum & Co. Furs

Date: 1928 / 1947

Architect: Meyer & Cook / Edison Bros. Architecture & Construction

Builder: Frenod & Snedberg / H. Kaplan Co.

Original Owner: Mr. Adlerblum
Style: Contemporary
Rank: NO MERIT

The building is 2 stories and is 25' x 100'. The walls are stone and the foundation is brick. The storefront was remodeled in 1947.



Address: 1112 Lake Street
Present Occupant: Retail / Office

Historic Name/Use: Drechsler Building (Funeral & Furniture Store)

Date: 1898

Architect: E. E. Roberts
Original Owner: Charles Drechsler
Style: Queen Anne
Rank: SIGNIFICANT

The building is 4 stories and is 23' x 142'. The walls and foundation are brick. The existing storefront dates to a 1933 remodel. There was a building restoration in 1970 by Fred Burghardt. Minor alterations to the storefront occurred in 1975. There is a copper bay at the third floor level. Metal cornice and brackets with imposing brick parapet and coping. Bedford limestone trim. Exterior restoration underway in 2005.





Address: 1117-19 Lake Street

Present Occupant: Retail / Office

Historic Occupant: Thrift Securities Building

Date: 1930

Architect: