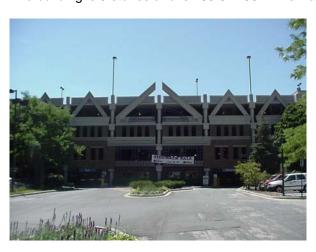

## **Survey Methodology**

A sub-committee of the Historic Preservation Commission initially compiled and prepared the Downtown Architectural Survey, which was then presented to the full Commission for approval. The sub-committee met numerous times and reviewed contemporary photographs of each building, as well as historic photographs when available. The sub-committee also used building permit archives, historic news articles and other information, where available, to determine changes to buildings over time. An architectural survey does not require intensive research on each building. However, sufficient research was done to determine the state of each building's current condition. It is possible that additional information could come to light in the future, which may alter the rank of the building.