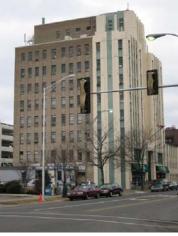

## **Survey Methodology**

A sub-committee of the Historic Preservation Commission initially compiled and prepared the Downtown Architectural Survey, which was then presented to the full Commission for approval. The sub-committee met numerous times and reviewed contemporary photographs of each building, as well as historic photographs when available. The sub-committee also used building permit archives, historic news articles and other information, where available, to determine changes to buildings over time. An architectural survey does not require intensive research on each building. However, sufficient research was done to determine the state of each building's current condition. It is possible that additional information could come to light in the future, which may alter the rank of the building.