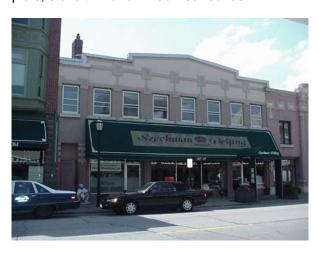

This 2005 update was prepared by the Historic Preservation Commission and Village staff as a revision of an earlier draft survey issued in 2002-2003. As revised, the survey updated the photographs of each building, added additional information that was not available 20 years ago, and added the commercial areas south of the railroad tracks on South Blvd., South Marion Street, and South Oak Park Avenue. Buildings identified with a rank of Significant were considered to be potential Oak Park Landmarks. The other buildings were ranked depending on whether they were located within an Oak Park Historic District. Buildings both within and outside of a historic district were ranked as Significant, as they identify buildings worthy of Landmark designation. Buildings with no architectural significance that were outside the historic districts were labeled as having No Merit. Parts of this survey were located within the *Ridgeland-Oak Park Historic District*. Those buildings were ranked based upon whether they contribute to the historic and architectural character of the historic district. Buildings listed as Significant were automatically considered to be Contributing within the historic district. Buildings outside the historic district that were considered to have some architectural character, but were not important enough to be considered as potential Landmarks, were referred to as Structures of Merit. The rankings used in the survey are defined below:

<u>Significant</u>: Any property and/or improvement which has special character or significant historical, cultural, architectural, archeological, community or aesthetic value and is worthy of preservation. The property is important enough to warrant individual Oak Park Landmark designation.

<u>Structure of Merit</u>: A building which has historic or aesthetic character but to a lesser degree than a "Significant" building, or that has had alterations affecting its integrity. Such a building may contribute to a broader historic character or provide historic context to a larger group of buildings and is worthy of preservation.