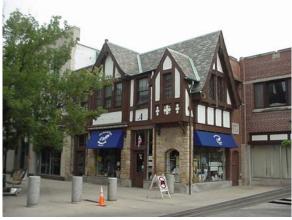

c Occupant: Playhouse Theater

Date: 1913

Architect: E. E. Roberts

Builder: Harper & Butendorff

Original Owner: Fred Hill, Jr. Style: Prairie

Rank: SIGNIFICANT – RIDGELAND HISTORIC DISTRICT

The brick building is 1-story. Decorative elements include raised geometric brick patterns, vertical brick piers, stone trim and window surrounds.



Address: 1109 Westgate (117-119 N. Marion Street)

Present Occupant: Retail Historic Occupant: Retail Date: 1929

Architect: Arthur B. Maiwurm
Builder: Harlem Construction Co.

Original Owner: Cary DeButts
Style: Tudor Revival
Rank: SIGNIFICANT

The building is a 2-story frame structure with first floor stone façade. Decorative ornament includes half-timbering, trefoils, wood windows, slate roof. The building is a rear addition to 117-119 N. Marion.





Address: 1111 Westgate

Present Occupant: Office
Historic Occupant: Retail
Date: 1947

Architect: Meyer & Cook
Builder: Trevol & Snedburg
Original Owner: Robert Nicholas

Cost: \$25,000 Style: Tudor Revival

Rank: STRUCTURE OF MERIT

The building is 2 stories and is 47' x 111'. The walls are brick with half timbering on the 2<sup>nd</sup> floor and the foundation is brick.



Address: 1112-26 Westgate
Present Occupant: Retail / Office
Historic Occupant: Retail / Office

Date: 1931

Architect: Meyer & Cook
Builder: Frevol & Snedberg
Original Owner: Pebbles & Nicholas
Style: Tudor Revival
Rank: SIGNIFICANT

There are two buildings designed as one; 2 stories, 50' x 102'. The walls are brick with half timbering in two gables and the foundation is stone. Other elements include stone medalli