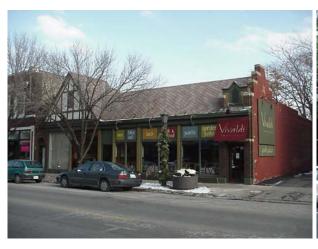

## **Survey Methodology**

A sub-committee of the Historic Preservation Commission initially compiled and prepared the Downtown Architectural Survey, which was then presented to the full Commission for approval. The sub-committee met numerous times and reviewed contemporary photographs of each building, as well as historic photographs when available. The sub-committee also used building permit archives, historic news articles and other information, where available, to determine changes to buildings over time. An architectural survey does not require intensive research on each building. However, sufficient research was done to determine the state of each building's current condition. It is possible that additional information could come to light in the future, which may alter the rank of the building.