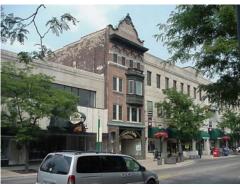

ERIT

The building is 2 stories and is 25' x 100'. The walls are stone and the foundation is brick. The storefront was remodeled in 1947.



Address: 1112 Lake Street
Present Occupant: Retail / Office

Historic Name/Use: Drechsler Building (Funeral & Furniture Store)

Date: 1898

Architect: E. E. Roberts
Original Owner: Charles Drechsler
Style: Queen Anne
Rank: SIGNIFICANT

The building is 4 stories and is 23' x 142'. The walls and foundation are brick. The existing storefront dates to a 1933 remodel. There was a building restoration in 1970 by Fred Burghardt. Minor alterations to the storefront occurred in 1975. There is a copper bay at the third floor level. Metal cornice and brackets with imposing brick parapet and coping. Bedford limestone trim. Exterior restoration underway in 2005.





Address: 1117-19 Lake Street

Present Occupant: Retail / Office

Historic Occupant: Thrift Securities Building

Date: 1930

Architect: White & Weber
Builder: Adam Construction
Original Owner: Thrift Securities Co.

Style: Art Deco

Rank: STRUCTURE OF MERIT

The building is 2 stories and is 48' x 100'. The walls are stone and the foundation is brick. There have been storefront alterations to 1119. The 1117 storefront dates to 1935 and was designed by White & Weber. The second floor has original limestone façade with vertical banding, relief panel, decorative frieze and steel casement windows. While the upper floors have excellent integrity, the first floor alterations prevent a higher rank. Future first floor improvements could allow for the rank to be elevated to Significant.





1121