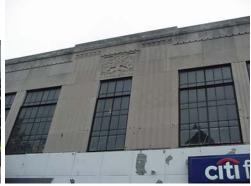

## **Survey Methodology**

A sub-committee of the Historic Preservation Commission initially compiled and prepared the Downtown Architectural Survey, which was then presented to the full Commission for approval. The sub-committee met numerous times and reviewed contemporary photographs of each building, as well as historic photographs when available. The sub-committee also used building permit archives, historic news articles and other information, where available, to determine changes to buildings over time. An architectural survey does not require intensive research on each building. However, sufficient research was done to determine the state of each building's current condition. It is possible that additional information could come to light in the future, which may alter the rank of the building.