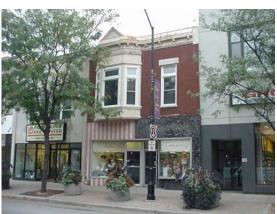

## **Survey Methodology**

A sub-committee of the Historic Preservation Commission initially compiled and prepared the Downtown Architectural Survey, which was then presented to the full Commission for approval. The sub-committee met numerous times and reviewed contemporary photographs of each building, as well as historic photographs when available. The sub-committee also used building permit archives, historic news articles and other information, where available, to determine changes to buildings over time. An architectural survey does not require intensive research on each building. However, sufficient research was done to determine the state of each building's current condition. It is possible that additional information could come to light in the future, which may alter the rank of the building.