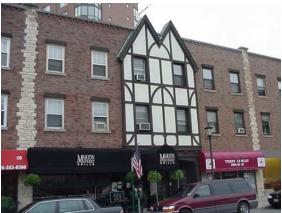

walls and foundation are brick with some halftimbering. A courtyard faces north on Holley Court. Decorative elements include a slate roof, stone and wood banding, terra cotta window hoods, stone ornament at parapet, terra cotta ornament, arched brick insets, battlement parapet.





Address: 185-193 N. Marion Street

Present Occupant: Retail / Residential Historic Occupant: Retail / Residential

Date: 1929

Architect: Samuel E. Bird
Builder: Meyer Stelzer
Original Owner: George Hemingway
Style: Tudor Revival
Rank: SIGNIFICANT

The building is 3 stories and is 150' x 82'. The walls and foundation are brick. There are 3 bays of two-story false gables with half-timbering. Decorative elements include stone sills, vertical ashlar stone piers, wood windows, heavy timber storefront entrances.





Address: 109 S. Marion Street

Present Occupant: LaBella Restaurant / Residential

Historic Occupant: Retail / Residential

Date: 1909 Architect/Builder: unknown Original Owner: H. Mulligan

Style: Beaux Arts Classical

Rank: CONTRIBUTING – **RIDGELAND HISTORIC DISTRICT** 

The brick building is 3 stories. The main façade is face brick with limestone detailing, dentils and cornice, banding above first floor, and ornamental front door surround.





Address: 113-115 S. Marion Street
Present Occupant: B. A. Feller Real Estate

Historic Occupant: Office Date: 1965

Architect: J. J. Whalen (Ampco Building Corp.)

Builder: Ampco Building Corporation

Original Owner: National Bank of Austin Trust #3989 / Boyd Farwell Murray, Attorney

Style: Modern

Rank: NON-CONTRIBUTING – **RIDGELAND HISTORI