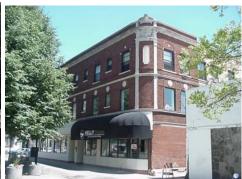

## **Survey Methodology**

A sub-committee of the Historic Preservation Commission initially compiled and prepared the Downtown Architectural Survey, which was then presented to the full Commission for approval. The sub-committee met numerous times and reviewed contemporary photographs of each building, as well as historic photographs when available. The sub-committee also used building permit archives, historic news articles and other information, where available, to determine changes to buildings over time. An architectural survey does not require intensive research on each building. However, sufficient research was done to determine the state of each building's current condition. It is possible that additional information could come to light in the future, which may alter the rank of the building.