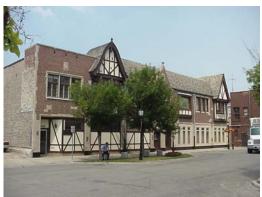

## **Survey Methodology**

A sub-committee of the Historic Preservation Commission initially compiled and prepared the Downtown Architectural Survey, which was then presented to the full Commission for approval. The sub-committee met numerous times and reviewed contemporary photographs of each building, as well as historic photographs when available. The sub-committee also used building permit archives, historic news articles and other information, where available, to determine changes to buildings over time. An architectural survey does not require intensive research on each building. However, sufficient research was done to determine the state of each building's current condition. It is possible that additional information could come to light in the future, which may alter the rank of the building.