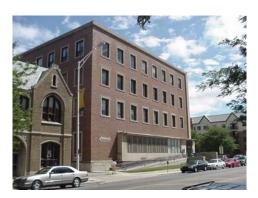

## **Survey Methodology**

A sub-committee of the Historic Preservation Commission initially compiled and prepared the Downtown Architectural Survey, which was then presented to the full Commission for approval. The sub-committee met numerous times and reviewed contemporary photographs of each building, as well as historic photographs when available. The sub-committee also used building permit archives, historic news articles and other information, where available, to determine changes to buildings over time. An architectural survey does not require intensive research on each building. However, sufficient research was done to determine the state of each building's current condition. It is possible that additional information could come to light in the future, which may alter the rank of the building.