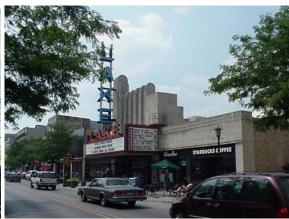

ielsen

Original Owner: Forest/Lake Office Building, Inc.

Style: Modernist Rank: NO MERIT

The building is 7 stories and is 80' x 206'. The walls and foundation are concrete.



Address: 1018-26 Lake Street

Present Occupant: Lake Theater (1022) / retail stores (1018, 1020, 1026)

Historic Occupant: Lake Theater (theater and stores)

Date: 1935

Architect: John C. Schneberger (Thomas W. Lamb, Inc. – NYC)

Builder: Avery Brundage
Original Owner: Reliance Realty Corp.

Style: Art Deco Rank: SIGNIFICANT

The building is 1 story and is 40' x 190'. The walls and foundation are stone. There have been various storefront remodelings. Decorative ornament includes limestone façade with vertical rounded piers, horizontal stone insets at parapet, illuminated marquee sign. Original cost \$100,000.





Address: 1023-27 Lake Street

Present Occupant: Retail / Office Historic Occupant: Retail / Office

Date: 1923

Architect: Tallmadge & Watson
Builder: Guy & McClintock Co.
Original Owner: Lake Street Improvements

Style: Tudor Revival Rank: SIGNIFICANT

The building is 2 stories and is 78' x 80'. The walls are brick on the 1<sup>st</sup> floor and stucco and wood on the 2<sup>nd</sup> floor. The foundation is brick and the roof is slate.



Address: 1028-32 Lake Street

Present Occupant: Retail

Historic Occupant: Retail (formerly 3 shops)

Date: 1948 / 1996

Architect: Lowenberg & Lowenberg

Builder: Kay Construction
Original Owner: I. Schulman
Style: Art Moderne
Rank: NO MERIT

The building is 2 stories and is 60' x 190'. The walls are a modern stone composite. Remodeling in 1979 added