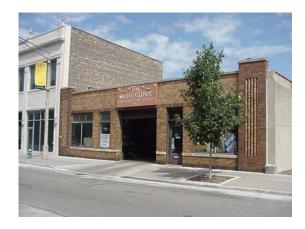

## **Survey Methodology**

A sub-committee of the Historic Preservation Commission initially compiled and prepared the Downtown Architectural Survey, which was then presented to the full Commission for approval. The sub-committee met numerous times and reviewed contemporary photographs of each building, as well as historic photographs when available. The sub-committee also used building permit archives, historic news articles and other information, where available, to determine changes to buildings over time. An architectural survey does not require intensive research on each building. However, sufficient research was done to determine the state of each building's current condition. It is possible that additional information could come to light in the future, which may alter the rank of the building.