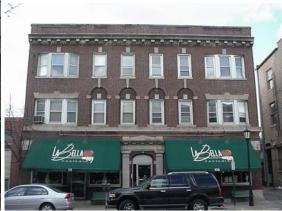

telzer
Original Owner: George Hemingway
Style: Tudor Revival
Rank: SIGNIFICANT

The building is 3 stories and is 150' x 82'. The walls and foundation are brick. There are 3 bays of two-story false gables with half-timbering. Decorative elements include stone sills, vertical ashlar stone piers, wood windows, heavy timber storefront entrances.





Address: 109 S. Marion Street

Present Occupant: LaBella Restaurant / Residential

Historic Occupant: Retail / Residential

Date: 1909 Architect/Builder: unknown Original Owner: H. Mulligan

Style: Beaux Arts Classical

Rank: CONTRIBUTING – **RIDGELAND HISTORIC DISTRICT** 

The brick building is 3 stories. The main façade is face brick with limestone detailing, dentils and cornice, banding above first floor, and ornamental front door surround.





Address: 113-115 S. Marion Street
Present Occupant: B. A. Feller Real Estate

Historic Occupant: Office Date: 1965

Architect: J. J. Whalen (Ampco Building Corp.)

Builder: Ampco Building Corporation

Original Owner: National Bank of Austin Trust #3989 / Boyd Farwell Murray, Attorney

Style: Modern

Rank: NON-CONTRIBUTING – **RIDGELAND HISTORIC DISTRICT** 

The brick building is 2 stories. There are 2-story window openings above the entrances and Lannon stone between the first and second floor windows.



Address: 116-120 S. Marion Street

Present Occupant: Family Services & Mental Health Center of OP & RF

Historic Occupant: Lamar Theater (demolished)

Date: 1991

Architect: Garapolo & Associates

Builder: unknown

Original Owner: Family Planning Services

Style: Contemporary Rank: NO M