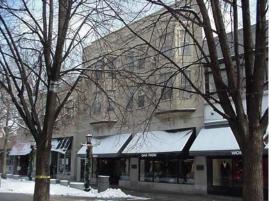

alls and foundation are brick. Historic photos from Barclay Collection show that 2 second floor bays have been removed. Decorative elements include brick corbelling and dentils at cornice. First floor Roman brick remodeling.





Address: 108-112 N. Marion Street

Present Occupant: Retail / Residential

Historic Occupant: Park Hotel
Date: Park Hotel
1880s / 1932

Architect/Builder: unknown / Holabird & Root

Original Owner: unknown / Holmes & George Forsyth

Style: Art Deco

Rank: STRUCTURE OF MERIT

The building is 3 stories and is 45' x 130'. The walls are brick and the foundation is limestone. There were alterations to stores and apartments, and the cornice was removed, by owners Holmes & George Forsyth and architects Holabird & Root in 1932. Storefront alterations in 1944 and 1963.





Address: 111 N. Marion Street

Present Occupant: Retail Historic Occupant: Retail

Date: 1890's / 1965
Architect/Builder: unknown
Original Owner: unknown
Style: Commercial
Rank: NO MERIT

The building is 2 stories and is 21.77' x 120'. The walls and foundation are brick. A 1920's photo shows a bay window on the 2<sup>nd</sup> floor. Storefront alterations in 1922, 1931 and 1945. Existing storefront and porcelain enamel panels on second floor were added in 1965.



Address: 113-115 N. Marion Street

Present Occupant: Retail / Office
Historic Occupant: Retail / Office
Date: 1890s / 1990s
Architect/Builder: unknown
Original Owner: unknown

Style: Commercial Classical

Rank: NO MERIT

The building is 2 stories and is 52.34' x 120'. The walls are quarry tiles on the 1<sup>st</sup> floor and s