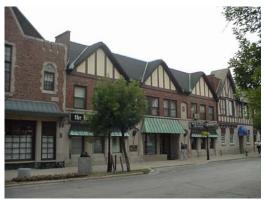

evival
Rank: SIGNIFICANT

The building is 2 stories and is 54' x 111'. The walls are brick and the foundation is limestone. Decorative elements include 2 chimneys, battlement parapet, limestone window surrounds, wood carvings, metal canopy, medieval emblems, leaded glass and half-timbering in the dormer. The first floor windows are later alterations.





Address: 1133 Westgate

Present Occupant: Office

Historic Occupant: Retail / Dairy

Date: 1925

Architect: Fred Linquist
Builder: Regnell B. J. & Co.
Original Owner: Natoma Dairy
Style: Tudor Revival
Rank: SIGNIFICANT

The building is 2 stories and is 65' x 111'. The walls are brick and the foundation is brick. Decorative elements include heraldic emblems, metal roof canopies, three dormers with half-timbering. Renovation in the 1970s.





Address: 1144-50 Westgate (1125-33 Lake)

Present Occupant: Retail / Office

Historic Occupant: Arcade Building, Hillman's (Colt Building)

Date: 1931 / 1950
Architect: Leichenko & Esser
Builder: Borg & Johnson

Original Owner: Robert Nicholas (leased to Sol Goldberg)

Style: Tudor Revival

Rank: STRUCTURE OF MERIT

The building is 2 stories and is 124' x 193.5'. The walls and the foundation are stone. The building originally consisted of two buildings with pedestrian passage to Lake between. The building has a second façade facing Lake. The courtyard was infilled in 1950 by Leichenko & Esser. The storefronts along Westgate have been altered. While portions of the building have excellent integrity, the Lake Street and courtyard alterations prevent a higher rank. Future improvements cou