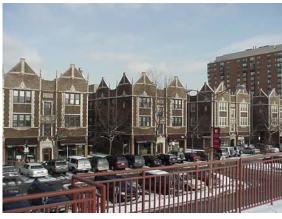

## **Survey Methodology**

A sub-committee of the Historic Preservation Commission initially compiled and prepared the Downtown Architectural Survey, which was then presented to the full Commission for approval. The sub-committee met numerous times and reviewed contemporary photographs of each building, as well as historic photographs when available. The sub-committee also used building permit archives, historic news articles and other information, where available, to determine changes to buildings over time. An architectural survey does not require intensive research on each building. However, sufficient research was done to determine the state of each building's current condition. It is possible that additional information could come to light in the future, which may alter the rank of the building.