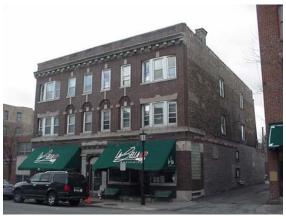

Stelzer
Original Owner: George Hemingway
Style: Tudor Revival
Rank: SIGNIFICANT

The building is 3 stories and is 150' x 82'. The walls and foundation are brick. There are 3 bays of two-story false gables with half-timbering. Decorative elements include stone sills, vertical ashlar stone piers, wood windows, heavy timber storefront entrances.





Address: 109 S. Marion Street

Present Occupant: LaBella Restaurant / Residential

Historic Occupant: Retail / Residential

Date: 1909 Architect/Builder: unknown Original Owner: H. Mulligan

Style: Beaux Arts Classical

Rank: CONTRIBUTING – **RIDGELAND HISTORIC DISTRICT** 

The brick building is 3 stories. The main façade is face brick with limestone detailing, dentils and cornice, banding above first floor, and ornamental front door surround.





Address: 113-115 S. Marion Street
Present Occupant: B. A. Feller Real Estate

Historic Occupant: Office Date: 1965

Architect: J. J. Whalen (Ampco Building Corp.)

Builder: Ampco Building Corporation

Original Owner: National Bank of Austin Trust #3989 / Boyd Farwell Murray, Attorney

Style: Modern

Rank: NON-CONTRIBUTING – **RIDGELAND HISTORIC DISTRICT** 

The brick building is 2 stories. There are 2-story window openings above the entrances and Lannon stone between the first and second floor windows.



Address: 116-120 S. Marion Street

Present Occupant: Family Services & Mental Health Center of OP & RF

Historic Occupant: Lamar Theater (demolished)

Date: 1991

Architect: Garapolo & Associates

Builder: unknown

Original Owner: Family Planning Services

Style: Contemporary Rank: NO