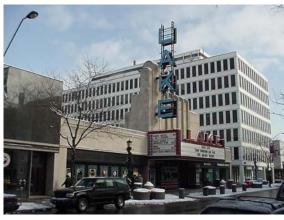

Nielsen

Original Owner: Forest/Lake Office Building, Inc.

Style: Modernist Rank: NO MERIT

The building is 7 stories and is 80' x 206'. The walls and foundation are concrete.



Address: 1018-26 Lake Street

Present Occupant: Lake Theater (1022) / retail stores (1018, 1020, 1026)

Historic Occupant: Lake Theater (theater and stores)

Date: 1935

Architect: John C. Schneberger (Thomas W. Lamb, Inc. – NYC)

Builder: Avery Brundage
Original Owner: Reliance Realty Corp.

Style: Art Deco Rank: SIGNIFICANT

The building is 1 story and is 40' x 190'. The walls and foundation are stone. There have been various storefront remodelings. Decorative ornament includes limestone façade with vertical rounded piers, horizontal stone insets at parapet, illuminated marquee sign. Original cost \$100,000.





Address: 1023-27 Lake Street

Present Occupant: Retail / Office Historic Occupant: Retail / Office

Date: 1923

Architect: Tallmadge & Watson
Builder: Guy & McClintock Co.
Original Owner: Lake Street Improvements

Style: Tudor Revival Rank: SIGNIFICANT

The building is 2 stories and is 78' x 80'. The walls are brick on the 1<sup>st</sup> floor and stucco and wood on the 2<sup>nd</sup> floor. The foundation is brick and the roof is slate.



Address: 1028-32 Lake Street

Present Occupant: Retail

Historic Occupant: Retail (formerly 3 shops)

Date: 1948 / 1996

Architect: Lowenberg & Lowenberg

Builder: Kay Construction
Original Owner: I. Schulman
Style: Art Moderne
Rank: NO MERIT

The building is 2 stories and is 60' x 190'. The walls are a modern stone composite. Remodeling in 1979 add