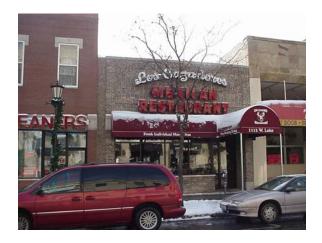

riginal Owner: George Nordenholt

Style: Commercial Rank: NO MERIT

The building is 2 stories and is 24' x 100'. A new storefront and 40-foot addition were completed in 1935 by builder F. C. Kemp for the Bata Shoe Company. Additional storefront renovations occurred in 1942, 1957 and 1963. Second floor is brick façade with decorative limestone window headers. The sheet metal cornice was replaced with a corbelled brick cornice and the brick façade was repaired and repointed in 1994.



Address: 1113 Lake Street

Present Occupant: Restaurant Historic Occupant: Retail Date: 1936

Architect: Leichenko & Esser

Builder: A. Marcus
Original Owner: Max Andree
Style: Commercial
Rank: NO MERIT

The building is 1 story and is 52' x 95'. The walls are brick with a decorative pattern and stone coping.



Address: 1115 Lake Street

Present Occupant: Restaurant

Historic Occupant: Adlerblum & Co. Furs

Date: 1928 / 1947

Architect: Meyer & Cook / Edison Bros. Architecture & Construction

Builder: Frenod & Snedberg / H. Kaplan Co.

Original Owner: Mr. Adlerblum
Style: Contemporary
Rank: NO MERIT

The building is 2 stories and is 25' x 100'. The walls are stone and the foundation is brick. The storefront was remodeled in 1947.



Address: 1112 Lake Street
Present Occupant: Retail / Office

Historic Name/Use: Drechsler Building (Funeral & Furniture Store)

Date: 1898

Architect: E. E. Roberts
Original Owner: Charles Drechsler
Style: Queen Anne
Rank: SIGNIFICANT

The building is 4 stories and is 23' x 142'. The walls and foundation are brick. The existing storefront dates to a 1933 remodel. Th