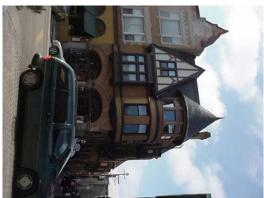

k & Root Original Owner: Avenue State Bank Style: Classical Revival

Rank: CONTRIBUTING – **RIDGELAND HISTORIC DISTRICT** 

The façade was changed post 1947 and then by Avenue State Bank in 1976 to resemble 100-112 N. Oak Park.



Address: 115 N. Oak Park Avenue

Present Occupant: Retail / Office

Historic Occupant: Office Date: 1893

Architect: Patton & Fisher

Builder: unknown

Original Owner: Cicero Gas Company
Style: Commercial Queen Anne

Rank: SIGNIFICANT – **RIDGELAND HISTORIC DISTRICT** 

The brick building is 3 stories with second story brick bay below a half-timbered gable. Corner turret on second and third floors. First floor arched openings with stone columns. The building was remodeled in 1925 by Roy Hotchkiss and was a rooming house in 1930. Underwent restoration in 1981.





115 N. Oak Park on right in photo

Address: 116-136 N. Oak Park Avenue

Present Occupant: Retail / Residential Historic Occupant: Scoville Building

Date: 1900/1901

Architect: Patton & Fisher (1900)/ E. E. Roberts (1901)

Builder: unknown
Original Owner: C. B. Scoville
Style: Flemish

Rank: SIGNIFICANT – **RIDGELAND HISTORIC DISTRICT** 

The building is 4 stories and is 206' x 96.3'. The walls and the foundation are brick. The walls have Flemish brick work. There is a tile and granite base on the 1<sup>st</sup> floor. Architect Roy Hotchkiss designed storefront alterations in 1929. Storefront alterations in 2002.





Address: 119-137 N. Oak Park Avenue

Present Occupant: Retail / Office

Historic Occupant: Masonic Temple Building (Scoville Block)

Date: 1906-1909
Architect: E. E. Rober