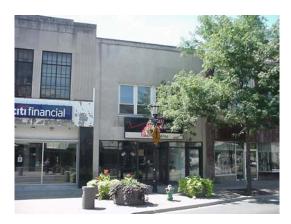

## **Survey Methodology**

A sub-committee of the Historic Preservation Commission initially compiled and prepared the Downtown Architectural Survey, which was then presented to the full Commission for approval. The sub-committee met numerous times and reviewed contemporary photographs of each building, as well as historic photographs when available. The sub-committee also used building permit archives, historic news articles and other information, where available, to determine changes to buildings over time. An architectural survey does not require intensive research on each building. However, sufficient research was done to determine the state of each building's current condition. It is possible that additional information could come to light in the future, which may alter the rank of the building.