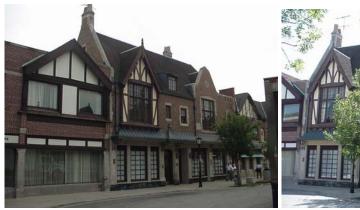

## **Survey Methodology**

A sub-committee of the Historic Preservation Commission initially compiled and prepared the Downtown Architectural Survey, which was then presented to the full Commission for approval. The sub-committee met numerous times and reviewed contemporary photographs of each building, as well as historic photographs when available. The sub-committee also used building permit archives, historic news articles and other information, where available, to determine changes to buildings over time. An architectural survey does not require intensive research on each building. However, sufficient research was done to determine the state of each building's current condition. It is possible that additional information could come to light in the future, which may alter the rank of the building.