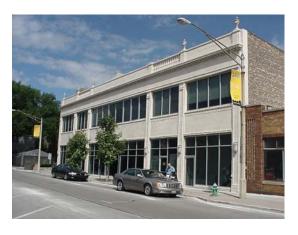

## **Survey Methodology**

A sub-committee of the Historic Preservation Commission initially compiled and prepared the Downtown Architectural Survey, which was then presented to the full Commission for approval. The sub-committee met numerous times and reviewed contemporary photographs of each building, as well as historic photographs when available. The sub-committee also used building permit archives, historic news articles and other information, where available, to determine changes to buildings over time. An architectural survey does not require intensive research on each building. However, sufficient research was done to determine the state of each building's current condition. It is possible that additional information could come to light in the future, which may alter the rank of the building.