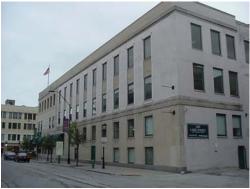

## **Survey Methodology**

A sub-committee of the Historic Preservation Commission initially compiled and prepared the Downtown Architectural Survey, which was then presented to the full Commission for approval. The sub-committee met numerous times and reviewed contemporary photographs of each building, as well as historic photographs when available. The sub-committee also used building permit archives, historic news articles and other information, where available, to determine changes to buildings over time. An architectural survey does not require intensive research on each building. However, sufficient research was done to determine the state of each building's current condition. It is possible that additional information could come to light in the future, which may alter the rank of the building.