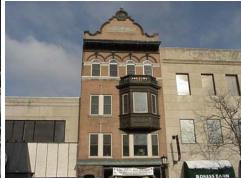

IT

The building is 2 stories and is 25' x 100'. The walls are stone and the foundation is brick. The storefront was remodeled in 1947.



Address: 1112 Lake Street
Present Occupant: Retail / Office

Historic Name/Use: Drechsler Building (Funeral & Furniture Store)

Date: 1898

Architect: E. E. Roberts
Original Owner: Charles Drechsler
Style: Queen Anne
Rank: SIGNIFICANT

The building is 4 stories and is 23' x 142'. The walls and foundation are brick. The existing storefront dates to a 1933 remodel. There was a building restoration in 1970 by Fred Burghardt. Minor alterations to the storefront occurred in 1975. There is a copper bay at the third floor level. Metal cornice and brackets with imposing brick parapet and coping. Bedford limestone trim. Exterior restoration underway in 2005.





Address: 1117-19 Lake Street

Present Occupant: Retail / Office

Historic Occupant: Thrift Securities Building

Date: 1930

Architect: White & Weber
Builder: Adam Construction
Original Owner: Thrift Securities Co.

Style: Art Deco

Rank: STRUCTURE OF MERIT

The building is 2 stories and is 48' x 100'. The walls are stone and the foundation is brick. There have been storefront alterations to 1119. The 1117 storefront dates to 1935 and was designed by White & Weber. The second floor has original limestone façade with vertical banding, relief panel, decorative frieze and steel casement windows. While the upper floors have excellent integrity, the first floor alterations prevent a higher rank. Future first floor improvements could allow for the rank to be elevated to Significant.





1121 L