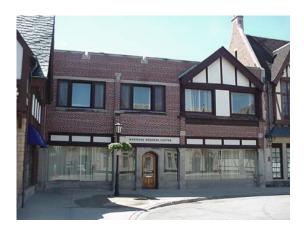

arion Street)

Present Occupant: Retail Historic Occupant: Retail Date: 1929

Architect: Arthur B. Maiwurm
Builder: Harlem Construction Co.

Original Owner: Cary DeButts
Style: Tudor Revival
Rank: SIGNIFICANT

The building is a 2-story frame structure with first floor stone façade. Decorative ornament includes half-timbering, trefoils, wood windows, slate roof. The building is a rear addition to 117-119 N. Marion.





Address: 1111 Westgate

Present Occupant: Office
Historic Occupant: Retail
Date: 1947

Architect: Meyer & Cook
Builder: Trevol & Snedburg
Original Owner: Robert Nicholas

Cost: \$25,000 Style: Tudor Revival

Rank: STRUCTURE OF MERIT

The building is 2 stories and is 47' x 111'. The walls are brick with half timbering on the 2<sup>nd</sup> floor and the foundation is brick.



Address: 1112-26 Westgate
Present Occupant: Retail / Office
Historic Occupant: Retail / Office

Date: 1931

Architect: Meyer & Cook
Builder: Frevol & Snedberg
Original Owner: Pebbles & Nicholas
Style: Tudor Revival
Rank: SIGNIFICANT

There are two buildings designed as one; 2 stories, 50' x 102'. The walls are brick with half timbering in two gables and the foundation is stone. Other elements include stone medallions, battlement parapet, wood windows. There were storefront alterations at 1122 in 1935 and 1960. Frank Lloyd Wright remodeled the Blue Parrot Café on the second floor, which no longer exists. The large picture window has been attributed to him.





Address: 1121-25 Westgate

Present Occupant: Office
Historic Occupant: Office
Date: 1931

Architect: Arthur B. Maiwurm
Builder: M