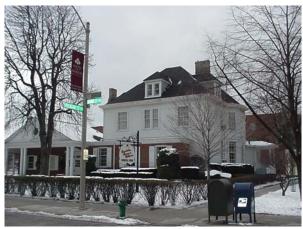

p (Chicago)

Builder: Carlson & Erickson / Mason: Rune & Son

Original Owner: Lubliner & Trinz Style: Commercial

Rank: CONTRIBUTING – **RIDGELAND HISTORIC DISTRICT** 

The building is 2 stories. Ornamental detail includes limestone banding, egg-and-dart, clay tile roof.





Address: 203 S. Marion Street

Present Occupant: Drechsler, Brown & Williams Funeral Home

Historic Occupant: Residential
Date: b. 1895 / 1933
Architect/Builder: unknown

Original Owner: J. C. Rogers (as of 1903)
Style: Colonial Revival/Contemporary

Rank: CONTRIBUTING – RIDGELAND HISTORIC DISTRICT

The frame building is 2 stories with a 1-story brick addition. The building was converted into apartments in 1920. It was converted into a funeral home in 1933 by owner Earl A. Drechsler and architect Norman D. Barfield.





Address: 216 S. Marion Street

Present Occupant:
Historic Occupant:
Date:
Architect/Builder:
Original Owner:
Style:
Office
Residential
Residential
unknown
unknown
Style:
Shingle

Rank: CONTRIBUTING – RIDGELAND HISTORIC DISTRICT

The building is 2 stories. The building was original a single-family house. The house is now used for offices. The building is largely intact except for asbestos siding. New porches were added in 1912, with a new bedroom addition in 1917.





Address: 224 S. Marion Street

Present Occupant:
Historic Occupant:
Date:
Architect/Builder:
Original Owner:
Office
Residential
c. 1900
unknown
unknown

Style: Prairie Foursquare

Rank: CONTRIBUTING – **RIDGELAND HISTORIC DISTRICT** 

The building is 2 stories. The building was originally a single-family house. The house