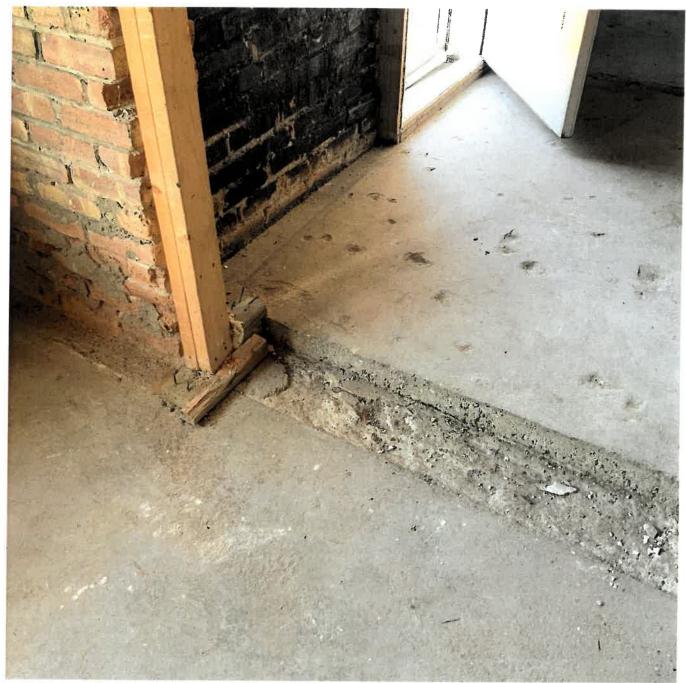

# **Application for Certificate of Appropriateness** Anastasia and Todd Valentine 742 N. Marion, Oak Park, IL - Public Hearing December 8, 2022

Liberty Mutual and their insurance agent, a mitigation/demolition contractor was brought in to open the walls, floors and ceilings. Because of the period of time that had taken place, significant damage occurred to <u>all</u> of the interior finishes. The net result is that the entire interior of the building has been fully removed down to the bare floor and ceiling joists and bare exterior masonry walls. Even the stairway to the second floor has been removed. (Exhibit #5)

| <b>General Architectural Description</b> |   |
|------------------------------------------|---|
|                                          | _ |

| Property / Site Dimensions:     | 44.48' x 173.72' = 7,731.51 SQ FT. = .1775 Acres.                                                                                                                                                              |  |
|---------------------------------|----------------------------------------------------------------------------------------------------------------------------------------------------------------------------------------------------------------|--|
| <b>Building Footprint:</b>      | 31'0" x 32'0" = 992 SQ FT.                                                                                                                                                                                     |  |
| Interior Living Area:           | Approx. 838.75 x 2 floors = 1,667.50 SQ FT.                                                                                                                                                                    |  |
| <b>Building Foundation:</b>     | Trench Pour with slab on grade – No Basement.                                                                                                                                                                  |  |
| First Floor Structure:          | Concrete Slab on Grade, Condition of slab: Poor, Irregular.                                                                                                                                                    |  |
| Second Floor Structure:         | 1 x 6 plank sub floor on 2 x 10 @ 16" o.c.; Floor joists bear on interior wythe of brick.                                                                                                                      |  |
| Second Floor Ceiling Structure: | 2 x 6 @ 16' o.c., joists bear on interior wythe of brick.                                                                                                                                                      |  |
| Exterior Wall Construction:     | Two (2) Wythes of Brick remain. Furring, lath and plaster has been removed. Minimal insulation was present.                                                                                                    |  |
| Ceiling Heights:                | First Floor: 8'4"; Second Floor: 8'6"                                                                                                                                                                          |  |
| Water Service:                  | 1 ¼"                                                                                                                                                                                                           |  |
| Electrical Service:             | Overhead 100 AMP, 24 Circuit Panel                                                                                                                                                                             |  |
| Architectural Style:            | Late Pre-War / Georgian – A style that is devoid of any<br>distinctive architectural elements, historic features or<br>unique craftsmanship.                                                                   |  |
| Original Character:             | With the exception of the masonry walls, all original exterior<br>elements associated with the exterior elevations have all been<br>removed and replaced with modern day versions of the<br>original elements. |  |