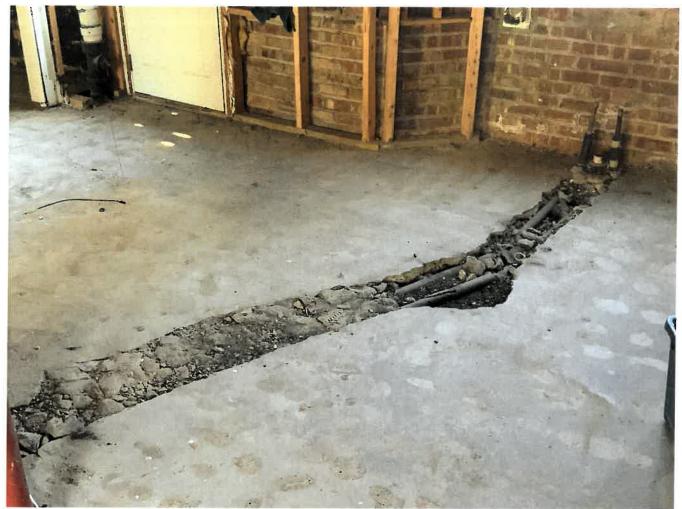

# **Application for Certificate of Appropriateness** Anastasia and Todd Valentine 742 N. Marion, Oak Park, IL - Public Hearing December 8, 2022

Liberty Mutual and their insurance agent, a mitigation/demolition contractor was brought in to open the walls, floors and ceilings. Because of the period of time that had taken place, significant damage occurred to <u>all</u> of the interior finishes. The net result is that the entire interior of the building has been fully removed down to the bare floor and ceiling joists and bare exterior masonry walls. Even the stairway to the second floor has been removed. (Exhibit #5)