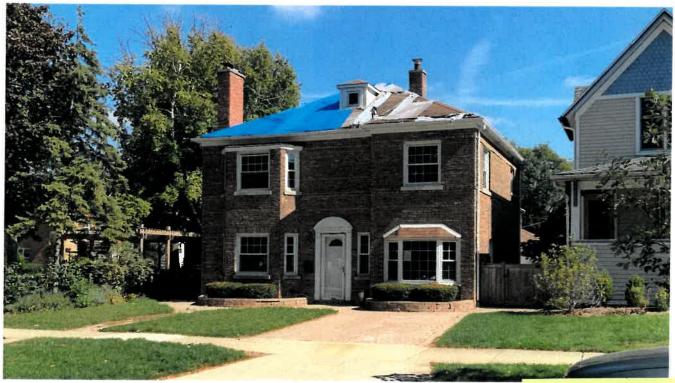

Fast forward to today.... during the first three weeks of February 2021, the Chicagoland area experienced near record amounts of snow. Subsequently, during the last week of February 2021, ice dams began to form on two separate areas of the roof at 742 N. Marion. While the Valentines did all that they could to mitigate damage to the recently updated interior, due to major insurance related situations taking place in Texas at the same time, the Valentine's insurance company – Liberty Mutual, was unable to assist them with the help that was immediately necessary.

With the approval of the Village of Oak Park Building Department, a "Permission to Work" permit was issued for interior only – non-structural demolition. (Exhibit #4) Under the direction of

# **Application for Certificate of Appropriateness** Anastasia and Todd Valentine 742 N. Marion, Oak Park, IL - Public Hearing December 8, 2022

Liberty Mutual and their insurance agent, a mitigation/demolition contractor was brought in to open the walls, floors and ceilings. Because of the period of time that had taken place, significant damage occurred to <u>all</u> of the interior finishes. The net result is that the entire interior of the building has been fully removed down to the bare floor and ceiling joists and bare exterior masonry walls. Even the stairway to the second floor has been removed. (Exhibit #5)