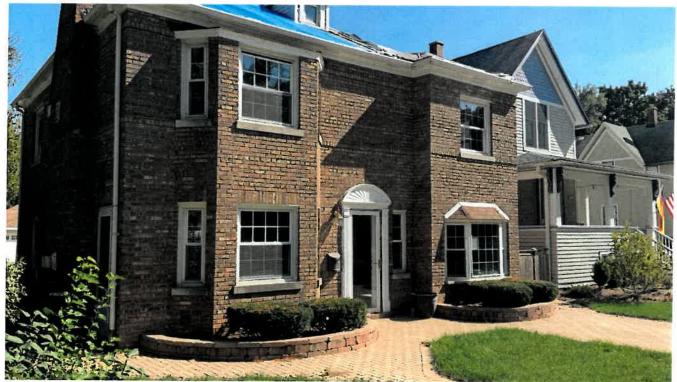

# **Front Elevation Description:**

The front elevation is constructed of all standard size common brick. The north 1/3 of the elevation is covered with a two story tall masonry bay window with a nearly flat roof tucked in just below the main roof's 1'0" overhand. The center 1/3 of the elevation only has the front door with a single 12" wide sidelight. Not long after the current owner purchased the home, she installed a urethane door surround around the front door in order to add some interest to the plain front elevation. And the south 1/3 of the elevation had a single car garage door originally, but the door has been removed and replaced with a single story masonry bay window with simple hip room covered in asphalt shingles. Above the roof is a small pair of windows that support a front bedroom. (Exhibit #6)

The roof of the building is a 4/12 pitch roof with asphalt shingles and a small windowed dormer which also has a hipped roof covering it.

The only special brick detail that exists on the front elevation is a single rowlock course that is inline with the second floor stone windowsills. The detail is only present on about 2/3's of the front elevation. Some of the windows have soldier courses installed flush above them. No other special brick patterns or distinctive details are present. No special craftsmanship is displayed as a part of the exterior elevations.

All original double-hung wood windows have been removed and replaced with vinyl frames and sashes. All original gutters and wood fascia and soffits have been either replaced or covered with current day aluminum wraps.