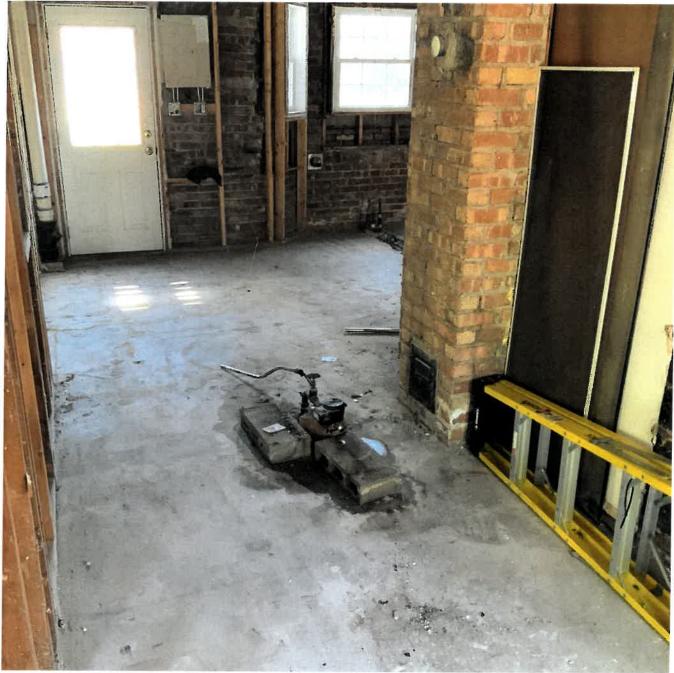

# **Application for Certificate of Appropriateness** Anastasia and Todd Valentine 742 N. Marion, Oak Park, IL - Public Hearing December 8, 2022

Liberty Mutual and their insurance agent, a mitigation/demolition contractor was brought in to open the walls, floors and ceilings. Because of the period of time that had taken place, significant damage occurred to <u>all</u> of the interior finishes. The net result is that the entire interior of the building has been fully removed down to the bare floor and ceiling joists and bare exterior masonry walls. Even the stairway to the second floor has been removed. (Exhibit #5)

| <b>General Architectural Description</b> |   |
|------------------------------------------|---|
|                                          | _ |

| Property / Site Dimensions:     | 44.48' x 173.72' = 7,731.51 SQ FT. = .1775 Acres.                                                                                                                                                              |  |
|---------------------------------|----------------------------------------------------------------------------------------------------------------------------------------------------------------------------------------------------------------|--|
| <b>Building Footprint:</b>      | 31'0" x 32'0" = 992 SQ FT.                                                                                                                                                                                     |  |
| Interior Living Area:           | Approx. 838.75 x 2 floors = 1,667.50 SQ FT.                                                                                                                                                                    |  |
| <b>Building Foundation:</b>     | Trench Pour with slab on grade – No Basement.                                                                                                                                                                  |  |
| First Floor Structure:          | Concrete Slab on Grade, Condition of slab: Poor, Irregular.                                                                                                                                                    |  |
| Second Floor Structure:         | 1 x 6 plank sub floor on 2 x 10 @ 16" o.c.; Floor joists bear on interior wythe of brick.                                                                                                                      |  |
| Second Floor Ceiling Structure: | 2 x 6 @ 16' o.c., joists bear on interior wythe of brick.                                                                                                                                                      |  |
| Exterior Wall Construction:     | Two (2) Wythes of Brick remain. Furring, lath and plaster has been removed. Minimal insulation was present.                                                                                                    |  |
| Ceiling Heights:                | First Floor: 8'4"; Second Floor: 8'6"                                                                                                                                                                          |  |
| Water Service:                  | 1 ¼"                                                                                                                                                                                                           |  |
| Electrical Service:             | Overhead 100 AMP, 24 Circuit Panel                                                                                                                                                                             |  |
| Architectural Style:            | Late Pre-War / Georgian – A style that is devoid of any<br>distinctive architectural elements, historic features or<br>unique craftsmanship.                                                                   |  |
| Original Character:             | With the exception of the masonry walls, all original exterior<br>elements associated with the exterior elevations have all been<br>removed and replaced with modern day versions of the<br>original elements. |  |