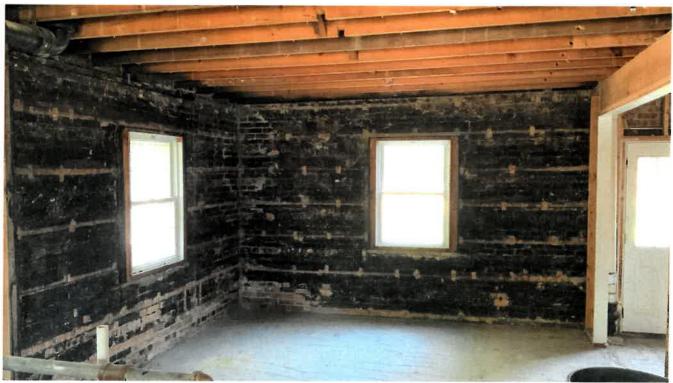

# **Application for Certificate of Appropriateness** Anastasia and Todd Valentine 742 N. Marion, Oak Park, IL - Public Hearing December 8, 2022

Liberty Mutual and their insurance agent, a mitigation/demolition contractor was brought in to open the walls, floors and ceilings. Because of the period of time that had taken place, significant damage occurred to <u>all</u> of the interior finishes. The net result is that the entire interior of the building has been fully removed down to the bare floor and ceiling joists and bare exterior masonry walls. Even the stairway to the second floor has been removed. (Exhibit #5)

| <b>General Architectural Description</b> |   |
|------------------------------------------|---|
|                                          | _ |

| Property / Site Dimensions:     | 44.48' x 173.72' = 7,731.51 SQ FT. = .1775 Acres.                                                                                                                                                              |  |
|---------------------------------|----------------------------------------------------------------------------------------------------------------------------------------------------------------------------------------------------------------|--|
| <b>Building Footprint:</b>      | 31'0" x 32'0" = 992 SQ FT.                                                                                                                                                                                     |  |
| Interior Living Area:           | Approx. 838.75 x 2 floors = 1,667.50 SQ FT.                                                                                                                                                                    |  |
| <b>Building Foundation:</b>     | Trench Pour with slab on grade – No Basement.                                                                                                                                                                  |  |
| First Floor Structure:          | Concrete Slab on Grade, Condition of slab: Poor, Irregular.                                                                                                                                                    |  |
| Second Floor Structure:         | 1 x 6 plank sub floor on 2 x 10 @ 16" o.c.; Floor joists bear on interior wythe of brick.                                                                                                                      |  |
| Second Floor Ceiling Structure: | 2 x 6 @ 16' o.c., joists bear on interior wythe of brick.                                                                                                                                                      |  |
| Exterior Wall Construction:     | Two (2) Wythes of Brick remain. Furring, lath and plaster has been removed. Minimal insulation was present.                                                                                                    |  |
| Ceiling Heights:                | First Floor: 8'4"; Second Floor: 8'6"                                                                                                                                                                          |  |
| Water Service:                  | 1 ¼"                                                                                                                                                                                                           |  |
| Electrical Service:             | Overhead 100 AMP, 24 Circuit Panel                                                                                                                                                                             |  |
| Architectural Style:            | Late Pre-War / Georgian – A style that is devoid of any<br>distinctive architectural elements, historic features or<br>unique craftsmanship.                                                                   |  |
| Original Character:             | With the exception of the masonry walls, all original exterior<br>elements associated with the exterior elevations have all been<br>removed and replaced with modern day versions of the<br>original elements. |  |