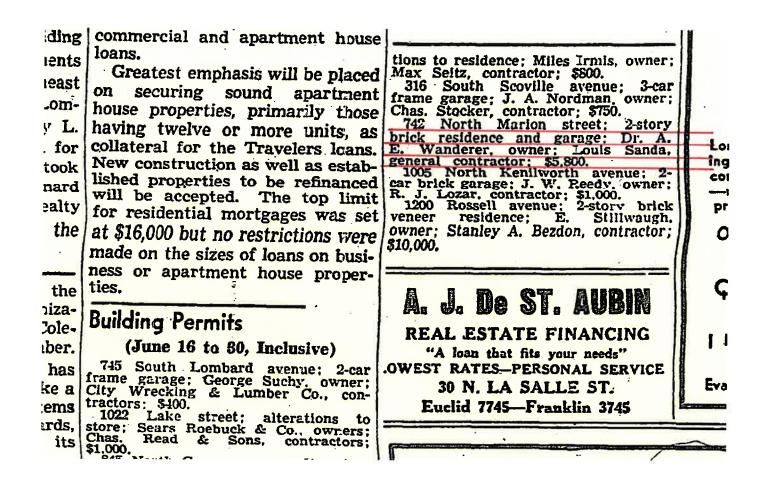

# **Historical Background of 742 N. Marion**

In May of 1888, William C. Reynolds subdivided the land that the Valentine's home currently resides on. After many years of the land being bought and sold, yet never built on, on January 19, 1939, Dr. Arthur Emil August Wanderer and his wife purchased the land with the intent of building a new home. On June 23<sup>th</sup>, 1941, Dr. Wanderer applied for a building permit that was issued 5 days later on June 28, 1941. (Exhibit #1) A builder by the name of Louis Sanda acted as the General Contractor to construct the new home. Unfortunately, Oak Park Building Department records do not exist beyond the building permit to provide the primary proof of the actual construction date of the home. Based on our research, we believe that sometime just before April 27, 1942, Dr. Wanderer and his wife moved into their new home.

# 3. NewspaperArchives.com

This turned out to be an excellent resource. Items that were found included:

- Oak Park Telephone book October 1, 1941 Dr. Wanderer personal listing at his old address. (Exhibit #8)
- Oak Park Telephone book October 1, 1941 Dr. Wanderer professional listing at his old address. (Exhibit #9)
- Newspaper Listing on July 10, 1941 Building Permit issued for construction. (Exhibit #10)
- Registration of WWII Draft Round 4 April 27, 1942 New address noted. (Exhibit #11)
- Oak Park Telephone book July 1, 1942 Dr. Wanderer professional listing at his new address. (Exhibit #12)
- Oak Park Telephone book July 1, 1942 Dr. Wanderer personal listing at his new address. (Exhibit #13)