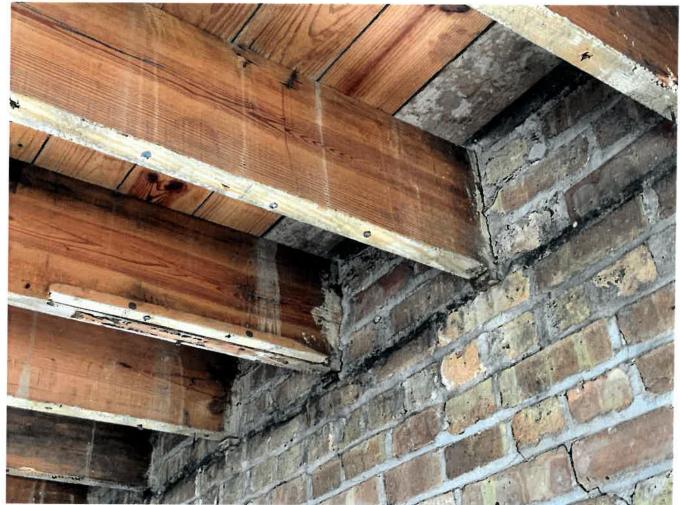

| <b>General Architectural Description</b> |   |
|------------------------------------------|---|
|                                          | _ |

| Property / Site Dimensions:     | 44.48' x 173.72' = 7,731.51 SQ FT. = .1775 Acres.                                                                                                                                                              |  |
|---------------------------------|----------------------------------------------------------------------------------------------------------------------------------------------------------------------------------------------------------------|--|
| <b>Building Footprint:</b>      | 31'0" x 32'0" = 992 SQ FT.                                                                                                                                                                                     |  |
| Interior Living Area:           | Approx. 838.75 x 2 floors = 1,667.50 SQ FT.                                                                                                                                                                    |  |
| <b>Building Foundation:</b>     | Trench Pour with slab on grade – No Basement.                                                                                                                                                                  |  |
| First Floor Structure:          | Concrete Slab on Grade, Condition of slab: Poor, Irregular.                                                                                                                                                    |  |
| Second Floor Structure:         | 1 x 6 plank sub floor on 2 x 10 @ 16" o.c.; Floor joists bear on interior wythe of brick.                                                                                                                      |  |
| Second Floor Ceiling Structure: | 2 x 6 @ 16' o.c., joists bear on interior wythe of brick.                                                                                                                                                      |  |
| Exterior Wall Construction:     | Two (2) Wythes of Brick remain. Furring, lath and plaster has been removed. Minimal insulation was present.                                                                                                    |  |
| Ceiling Heights:                | First Floor: 8'4"; Second Floor: 8'6"                                                                                                                                                                          |  |
| Water Service:                  | 1 ¼"                                                                                                                                                                                                           |  |
| Electrical Service:             | Overhead 100 AMP, 24 Circuit Panel                                                                                                                                                                             |  |
| Architectural Style:            | Late Pre-War / Georgian – A style that is devoid of any<br>distinctive architectural elements, historic features or<br>unique craftsmanship.                                                                   |  |
| Original Character:             | With the exception of the masonry walls, all original exterior<br>elements associated with the exterior elevations have all been<br>removed and replaced with modern day versions of the<br>original elements. |  |