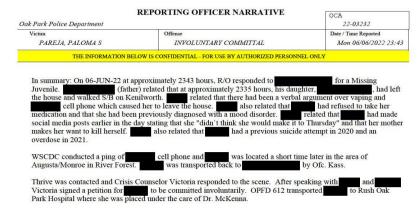

- Village of Oak Park Paramedics operate as "Borrowed Servants"
  - Operate under Standing Medical Orders of our Medical Director (eff 10/01/21).
  - Medical Control for unorthodox or deviation from "normal" situations
    - Use of Involuntary Committals
  - Known or suspected drug or alcohol use, unaccompanied minors or unreliable patients.
  - Mandatory Reporters
    - Suspected Abuse/ Neglect
    - Suspected Child/Elder Abuse or Financial Exploitation
    - Suspected Domestic/Sexual
    - Suspected Abuse/Neglect of the Mentally Ill/ Developmentally Disablied