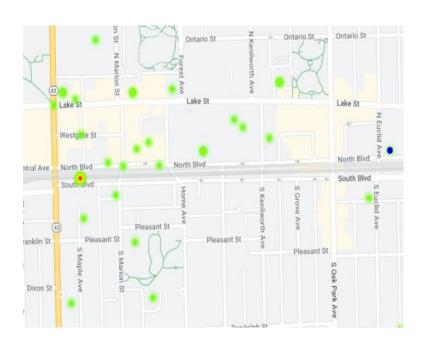

- ▶ 90 of 201 Psychiatric Problem "Bucket" calls public area
  - 30 of the 90 Intersection
    - 13 Nov 22 0438 hours called to S. Oak Park and Fillmore
  - ▶ 16 of 90 to Mass Transit
    - ▶ Blue, Green Line, Metra
  - 8 Lake Street East of Forest Ave
  - ▶ 36 Public address not associated with known residents
    - Park, sidewalk, etc.