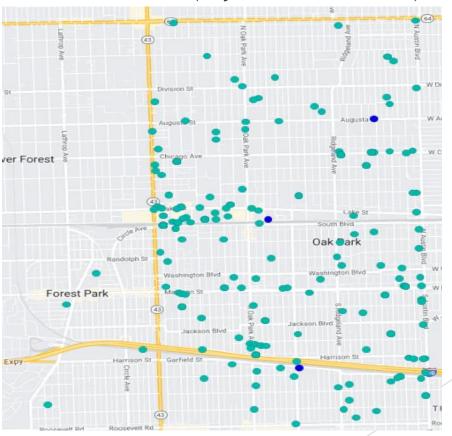

- ▶ 90 of 201 Psychiatric Problem "Bucket" calls public area
  - 30 of the 90 Intersection
    - 13 Nov 22 0438 hours called to S. Oak Park and Fillmore
  - ▶ 16 of 90 to Mass Transit
    - ▶ Blue, Green Line, Metra
  - 8 Lake Street East of Forest Ave
  - ▶ 36 Public address not associated with known residents
    - Park, sidewalk, etc.