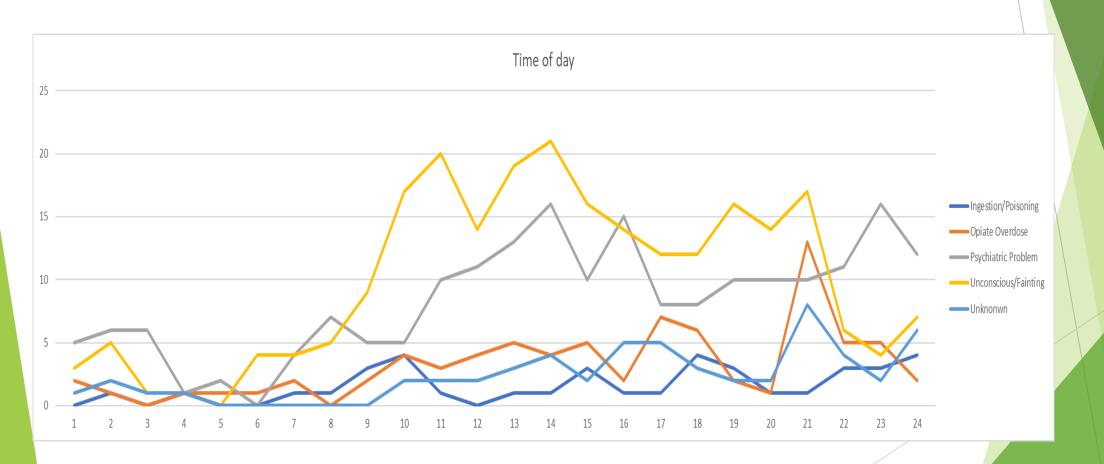

- ▶ Nature of Call (dispatch "Bucket") information given
- Primary Impression (acute diagnose, treatment rendered, SMO's used)
- ▶ Looked at transport data from April 25- 12 Dec 2022\* V Berry Dunn table 3.4
  - ▶ 615 transports (Psychiatric, Unconscious/ Fainting, Opiate Use, Poisoning)
  - ▶ Number of calls/months roughly 72.35 calls per month.

- Current Model For Service (Transport Apr 25, Dec 12 2022)
  - ► 615 Applicable calls
  - ▶ 22.4 % of calls

| Group                             | Count | Pct  |
|-----------------------------------|-------|------|
| Abdominal Pain                    | 68    | 2.5  |
| Allergies                         | 28    | 1    |
| Animal Bite                       | 5     | 0.2  |
| Assault                           | 40    | 1.5  |
| Back Pain                         | 25    | 0.9  |
| Breathing Problems                | 237   | 8.6  |
| Burns                             | 3     | 0.1  |
| Cardiac Arrest                    | 57    | 2.1  |
| Chest Pain                        | 119   | 4.3  |
| Choking                           | 7     | 0.3  |
| Convulsions / Seizure             | 97    | 3.5  |
| Diabetic Problem                  | 34    | 1.2  |
| Electrocution                     | 1     | C    |
| Eye Problem                       | 5     | 0.2  |
| Fall Victim                       | 320   | 11.7 |
| General aches, pains and soreness | 2     | 0.1  |
| Genral Injury                     | 12    | 0.4  |
| Headache                          | 15    | 0.5  |
| Heart Problems                    | 33    | 1.2  |
| Heat/Cold Exposure                | 2     | 0.1  |
| Hemorrhage / Bleeding             | 22    | 0.8  |
| Hemorrhage/Laceration             | 7     | 0.3  |
| Ingestion/Poisoning               | 38    | 1.4  |
| Medical / Inter-Facility Transfer | 1     | C    |
| Medical Alarm                     | 12    | 0.4  |
| Opiate Overdose                   | 78    | 2.8  |
| Pain                              | 23    | 0.8  |
| Pregnancy / Childbirth            | 7     | 0.3  |
| Psychiatric Problems              | 201   | 7.3  |
| Respiratory Arrest                | 1     | O    |
| Sick Person                       | 691   | 25.2 |
| Special Event Stand-By            | 1     | О    |
| Stab/Gunshot Wound                | 8     | 0.3  |
| Stroke/CVA                        | 45    | 1.6  |
| Traffic Accident                  | 140   | 5.1  |
| Trauma, Arrest                    | 2     | 0.1  |
| Traumatic Injury                  | 60    | 2.2  |
| Unconscious / Fainting            | 241   | 8.8  |
| Unknown Problems                  | 57    | 2.1  |
| Total                             | 2745  |      |