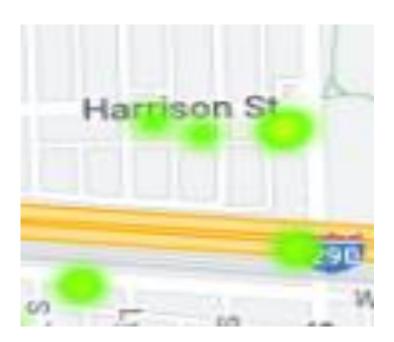

- ▶ 90 of 201 Psychiatric Problem "Bucket" calls public area
  - 30 of the 90 Intersection
    - 13 Nov 22 0438 hours called to S. Oak Park and Fillmore
  - ▶ 16 of 90 to Mass Transit
    - ▶ Blue, Green Line, Metra
  - 8 Lake Street East of Forest Ave
  - ▶ 36 Public address not associated with known residents
    - Park, sidewalk, etc.