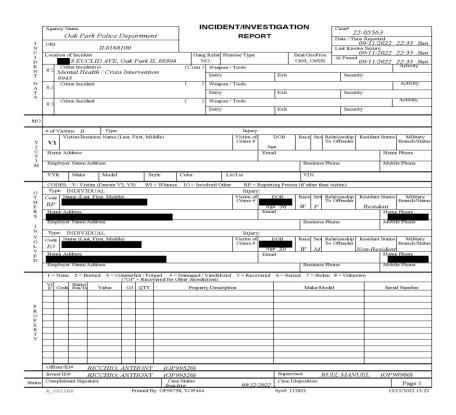

- Village of Oak Park Paramedics operate as "Borrowed Servants"
  - Operate under Standing Medical Orders of our Medical Director (eff 10/01/21).
  - Medical Control for unorthodox or deviation from "normal" situations
    - Use of Involuntary Committals
  - Known or suspected drug or alcohol use, unaccompanied minors or unreliable patients.
  - Mandatory Reporters
    - Suspected Abuse/ Neglect
    - Suspected Child/Elder Abuse or Financial Exploitation
    - Suspected Domestic/Sexual
    - Suspected Abuse/Neglect of the Mentally Ill/ Developmentally Disablied