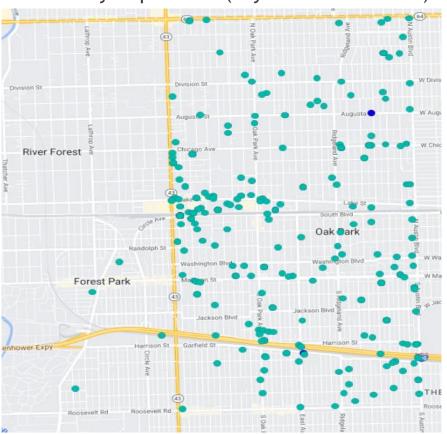

- ▶ 90 of 201 Psychiatric Problem "Bucket" calls public area
  - 30 of the 90 Intersection
    - 13 Nov 22 0438 hours called to S. Oak Park and Fillmore
  - ▶ 16 of 90 to Mass Transit
    - ▶ Blue, Green Line, Metra
  - 8 Lake Street East of Forest Ave
  - ▶ 36 Public address not associated with known residents
    - Park, sidewalk, etc.