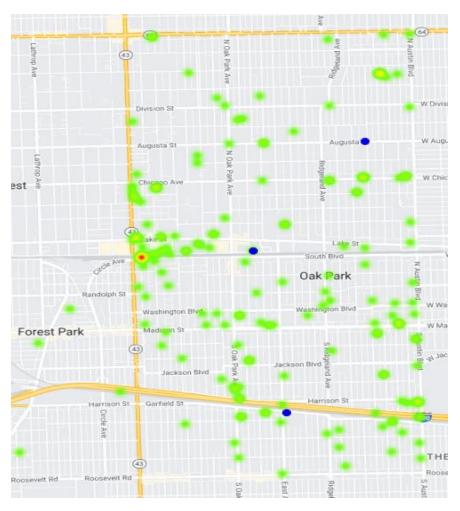

- ▶ 90 of 201 Psychiatric Problem "Bucket" calls public area
  - 30 of the 90 Intersection
    - 13 Nov 22 0438 hours called to S. Oak Park and Fillmore
  - ▶ 16 of 90 to Mass Transit
    - ▶ Blue, Green Line, Metra
  - 8 Lake Street East of Forest Ave
  - ▶ 36 Public address not associated with known residents
    - Park, sidewalk, etc.